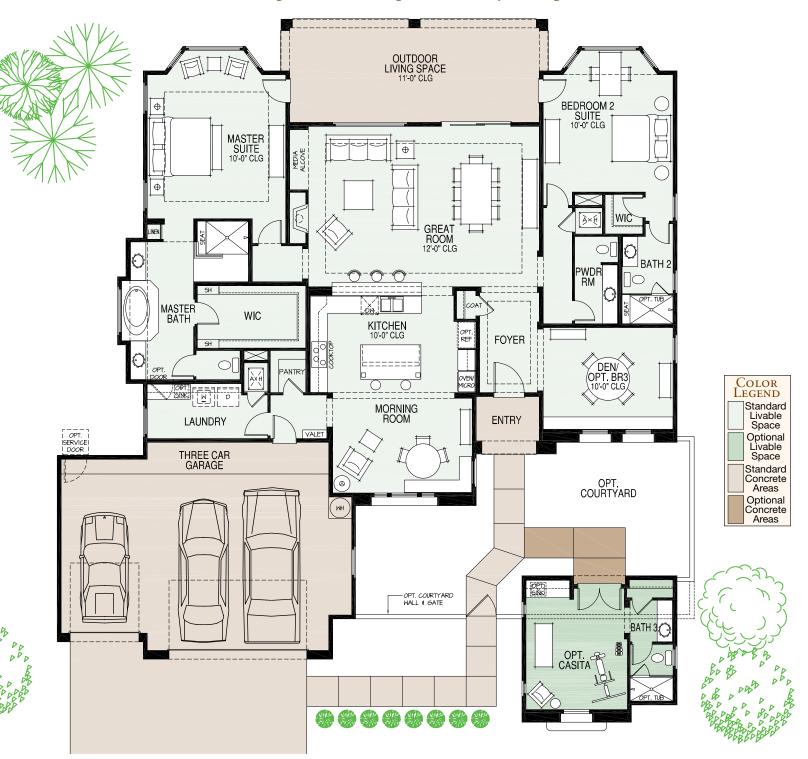

## Sabino 8001 FLOOR PLAN

• 2 Bedrooms • Den (Opt. 3rd Bedroom) • 2-1/2 Baths • 2651 Sq. Ft. • 3-Car Garage • Opt. Casita • Opt. Side Entry Garage

Information is subject to change without notice. Floorplans and renderings are artist's illustrations and are not to scale or intended to show specific details. Illustrations may show optional upgrades (e.g. garage door style), landscaping, hardscapes/retaining walls and other improvements or features which are not included. We reserve the right to discontinue or change specifications. Effective date 10/09. Please see Preserve Features page for additional model home and builder information.