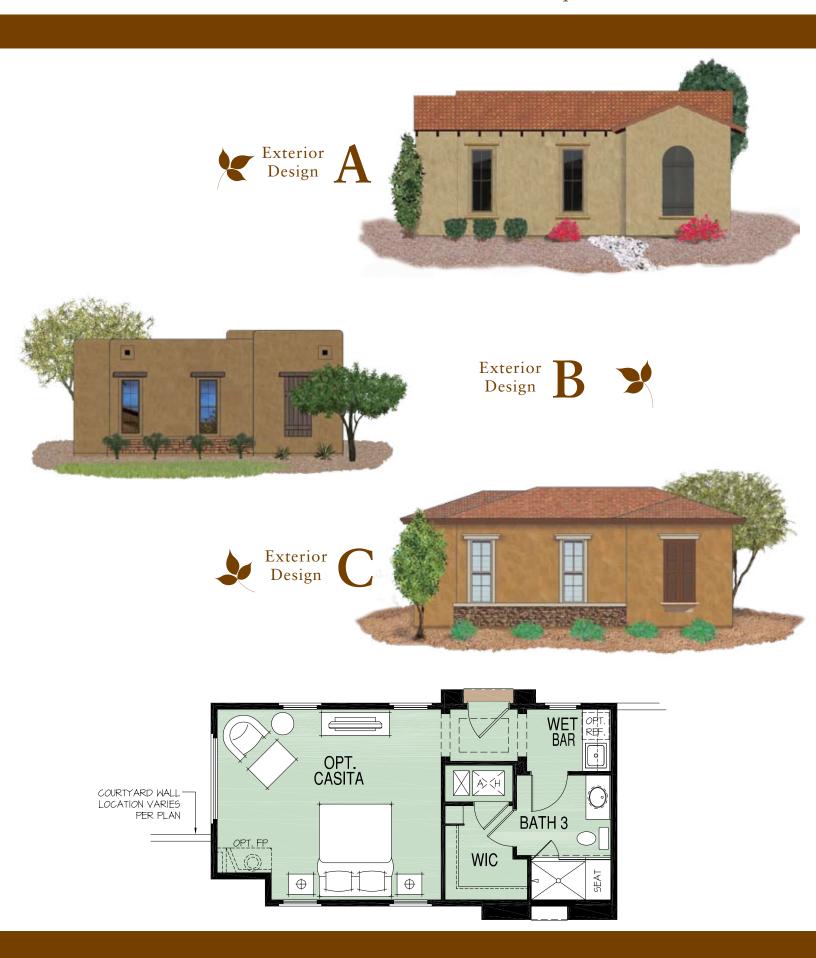

## Sabino 8001 FLOOR PLAN

• 2 Bedrooms • Den (Opt. 3rd Bedroom) • 2-1/2 Baths • 2651 Sq. Ft. • 3-Car Garage • Opt. Casita • Opt. Side Entry Garage

Information is subject to change without notice. Floorplans and renderings are artist's illustrations and are not to scale or intended to show specific details. Illustrations may show optional upgrades (e.g. garage door style), landscaping, hardscapes/retaining walls and other improvements or features which are not included. We reserve the right to discontinue or change specifications. Effective date 10/09. Please see Preserve Features page for additional model home and builder information.

## Sabino 8001 EXTERIOR DESIGNS

The housing at any Robson community is intended for occupancy by at least one person 55 years of age or older per unit, although the occupants of a limited number of the dwelling units may be younger. One person must be at least 40 years old in each unit. No one in permanent residence under 19 years of age. Homes are offered and sold by SaddleBrooke Development Co. owner/agent. SaddleBrooke Construction Company ROC 192901 (KB-01). Per R4-28-584, all photos are artist conception. No offer for sale or lease may be made or accepted prior to buyer's receipt of Arizona Subdivision Public Report. Shared use of Phase I & II amenities subject to reciprocal agreement. Some amenities not included in community service fees. The availability of the facilities for use by homeowners is at the discretion of the owner of the facility. Information subject to change without notice.

## Casita Available on Preserve Plans - 446 sq. ft.