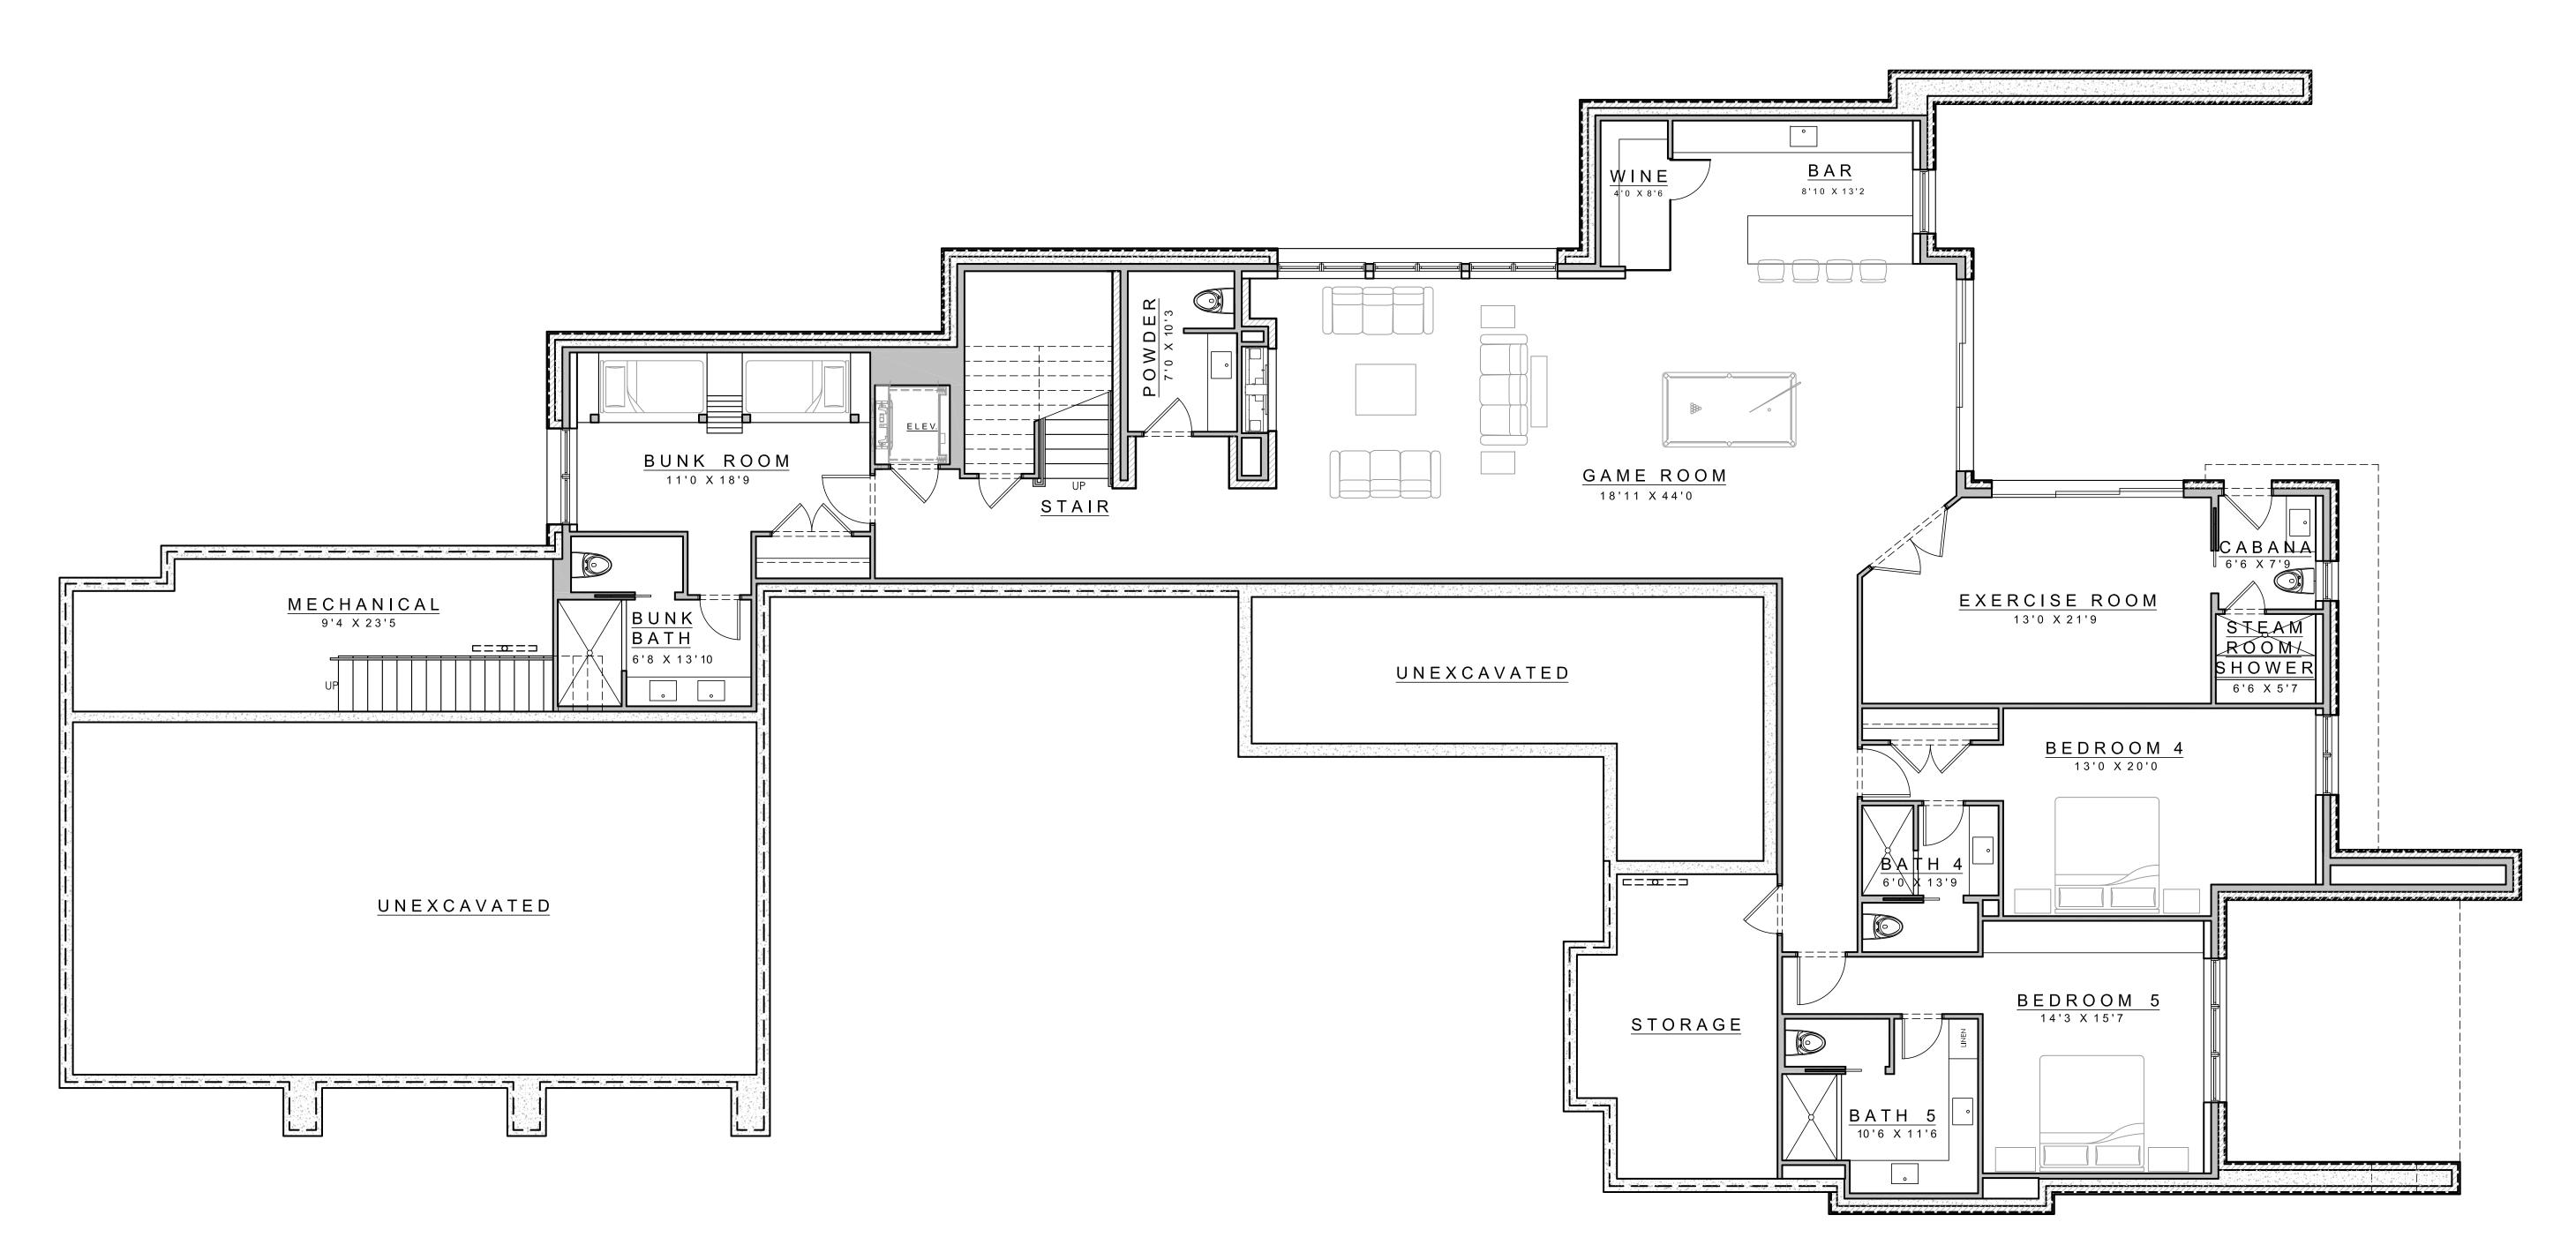

### LOWER LEVEL FLOOR PLAN

SCALE 3/16" = 1'-0"

# APPROXIMATE FLOOR AREAS CALCULATIONS (PER TOWN OF VAIL CODE):

| ENTRY LEVEL FINISHED       | 3,373  |
|----------------------------|--------|
| GARAGE                     | 995    |
| STORAGE                    | 212    |
| UPPER LEVEL FINISHED       | 3,205  |
| LOWER LEVEL FINISHED       | 3,437  |
| MECHANICAL                 | 328    |
| STORAGE                    | 256    |
| TOTAL FINISHED             | 10,015 |
| TOTAL GARAGE/MECH./STORAGE | 1,791  |
| TOTAL AREA                 | 11,806 |
|                            |        |