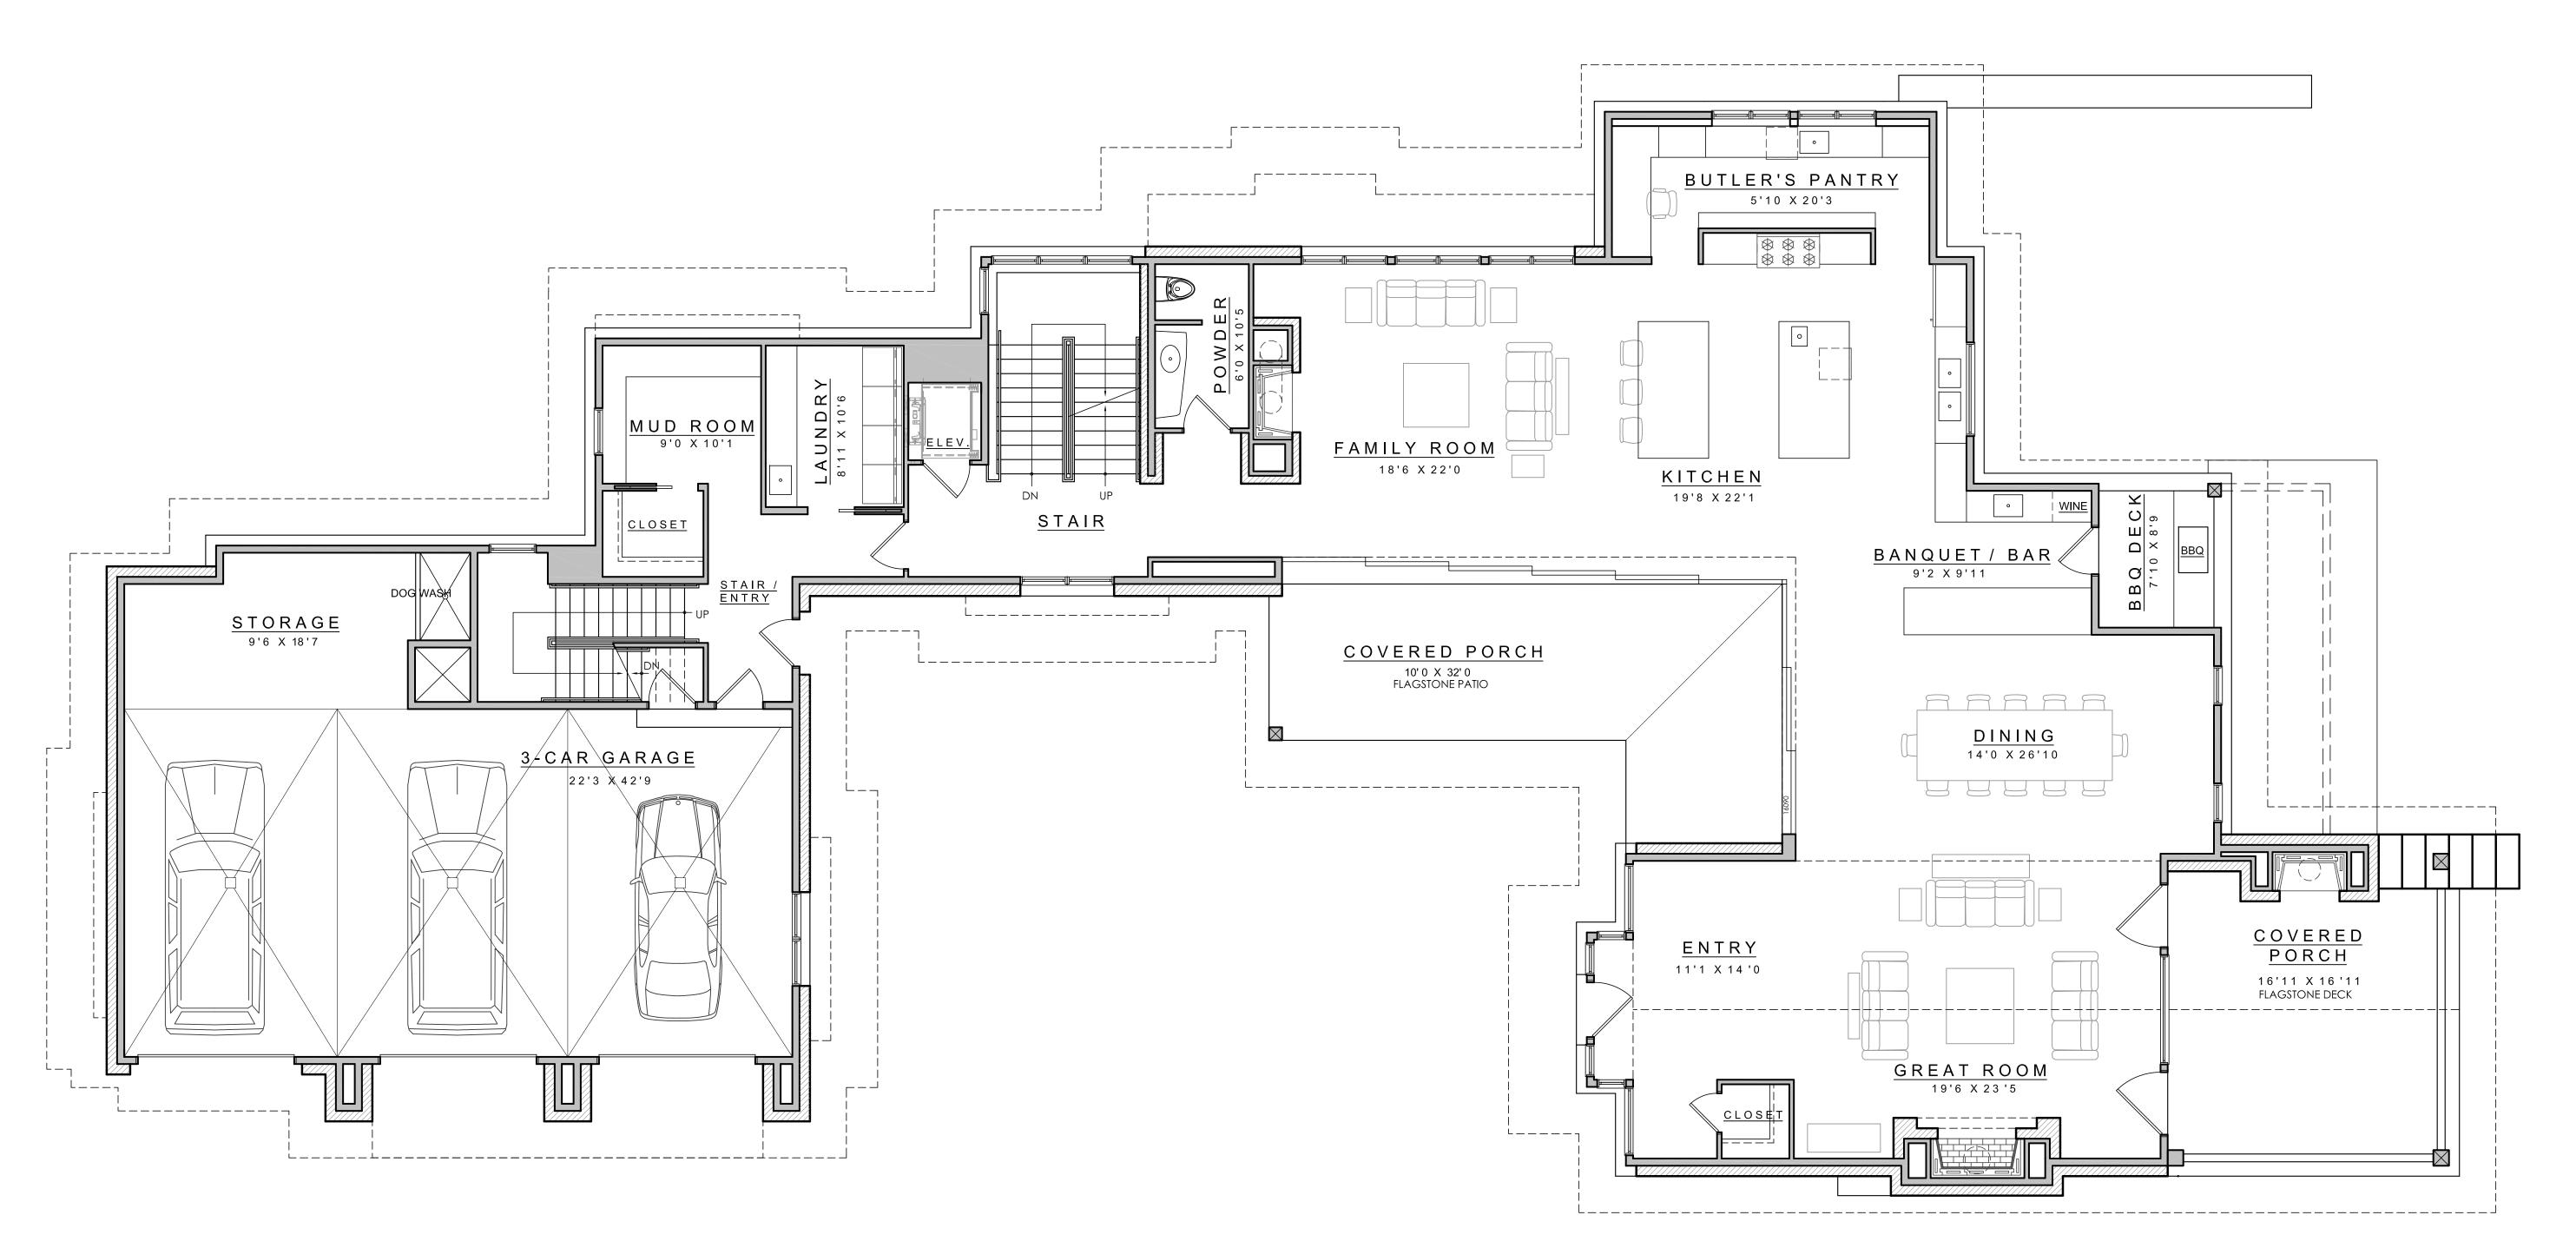

### MAIN LEVEL FLOOR PLAN

SCALE 3/16" = 1'-0"

# APPROXIMATE FLOOR AREAS CALCULATIONS (PER TOWN OF VAIL CODE):

| ENTRY LEVEL FINISHED       | 3,373  |
|----------------------------|--------|
| GARAGE                     | 995    |
| STORAGE                    | 212    |
| UPPER LEVEL FINISHED       | 3,205  |
| LOWER LEVEL FINISHED       | 3,437  |
| MECHANICAL                 | 328    |
| STORAGE                    | 256    |
| TOTAL FINISHED             | 10,015 |
| TOTAL GARAGE/MECH./STORAGE | 1,791  |
| TOTAL AREA                 | 11,806 |