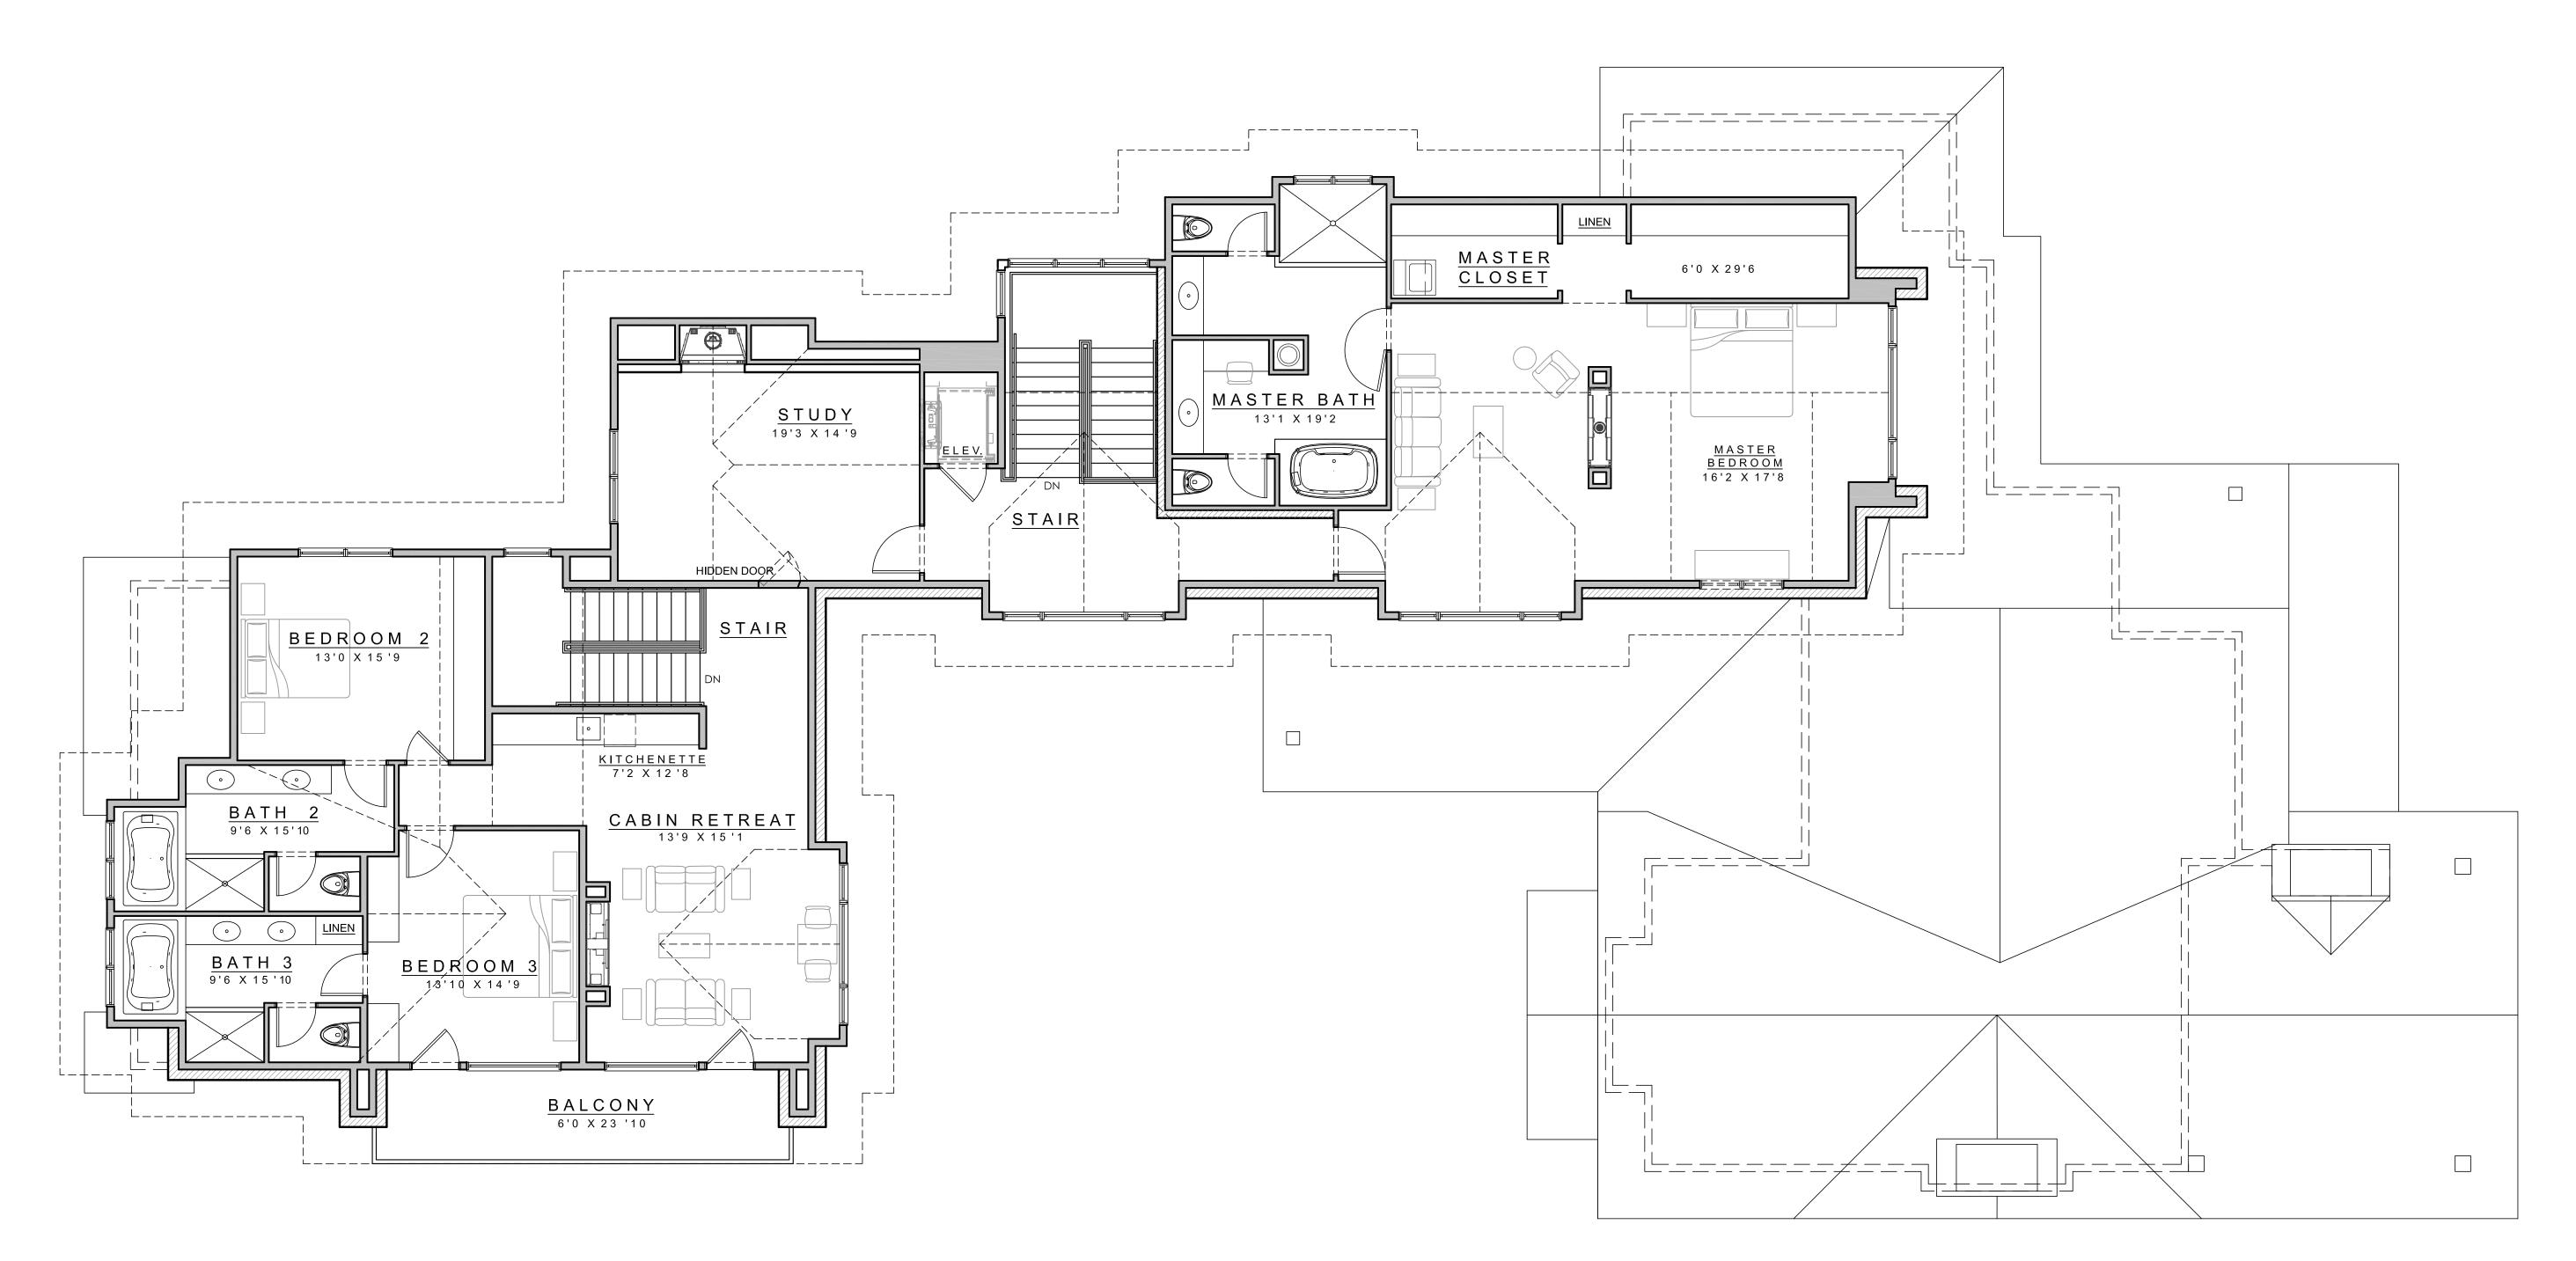

#### UPPER LEVEL FLOOR PLAN

SCALE 3/16" = 1'-0"

# APPROXIMATE FLOOR AREAS CALCULATIONS (PER TOWN OF VAIL CODE):

| ENTRY LEVEL FINISHED       | 3,373  |
|----------------------------|--------|
| GARAGE                     | 995    |
| STORAGE                    | 212    |
| UPPER LEVEL FINISHED       | 3,205  |
| LOWER LEVEL FINISHED       | 3,437  |
| MECHANICAL                 | 328    |
| STORAGE                    | 256    |
| TOTAL FINISHED             | 10,015 |
| TOTAL GARAGE/MECH./STORAGE | 1,791  |
| TOTAL AREA                 | 11,806 |
|                            |        |