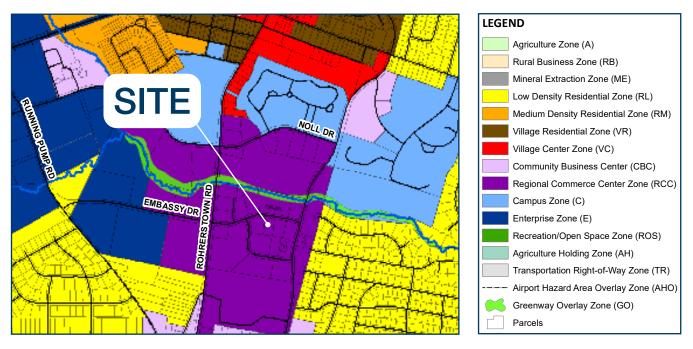

### Regional Commerce Center Zone (RCC)

Statement of intent: To designate areas for mixed use commerce senters. Which provide opportunities for the development of major employment complexes, with a focus on priority business clusters; office, research, and light industrial complexes; and economic development. These primary activities are supplemented by a modest amount of retail sales, service and repair and service activities to serve the needs of the commerce center employees. The zone has direct access to a complete transportation network, which accommodates both local and regional traffic. Special attention is given to design to ensure all elements of the center are coordinated and fit into the community character of East Hempfield Township.

\*See East Hempfield Township General Code of Ordinances for Permitted Uses and additional information: <a href="https://www.easthempfield.org/government/ordinances/index.php">https://www.easthempfield.org/government/ordinances/index.php</a>