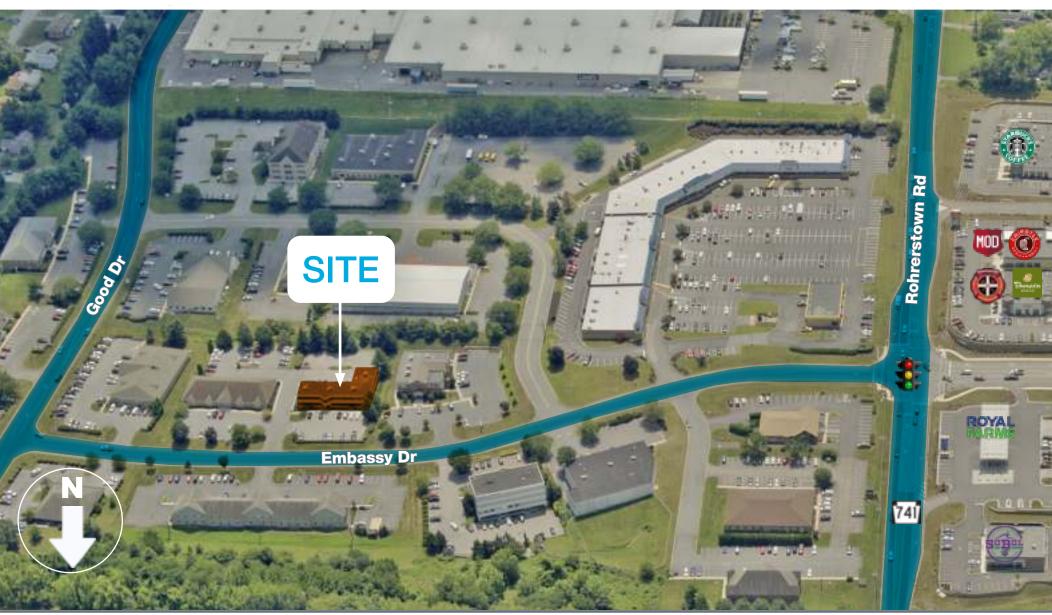

### Regional Commerce Center Zone (RCC)

Statement of intent: To designate areas for mixed use commerce senters. Which provide opportunities for the development of major employment complexes, with a focus on priority business clusters; office, research, and light industrial complexes; and economic development. These primary activities are supplemented by a modest amount of retail sales, service and repair and service activities to serve the needs of the commerce center employees. The zone has direct access to a complete transportation network, which accommodates both local and regional traffic. Special attention is given to design to ensure all elements of the center are coordinated and fit into the community character of East Hempfield Township.

\*See East Hempfield Township General Code of Ordinances for Permitted Uses and additional information: <a href="https://www.easthempfield.org/government/ordinances/index.php">https://www.easthempfield.org/government/ordinances/index.php</a>