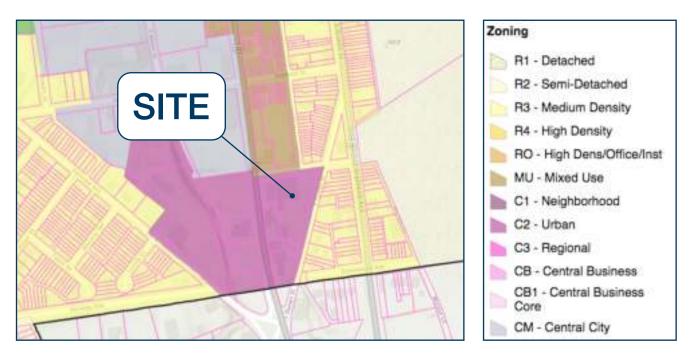

#### **Urban Commercial District (C2).**

The C2 District is a retail/commercial area located adjacent to residential districts but serving a wider geographic area, with retail/service uses oriented more to vehicle traffic. A variety of higher impact retail/commercial uses, e.g., twenty-four-hour convenience stores, are permitted by right and by special exception.

\*See Lancaster City Code of Ordinances for Table of Permitted Uses and additional information: https://ecode360.com/attachment/LA1674/LA1674-300b%20Table%20of%20Permitted%20Uses.pdf