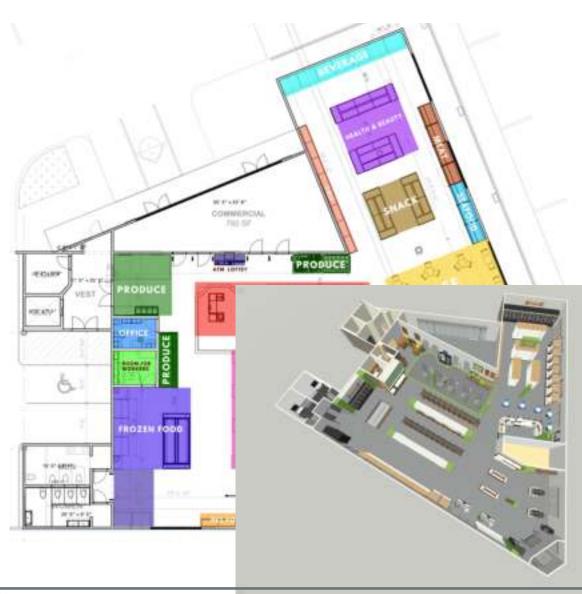

320 Granite Run Drive, Suite 305 Lancaster, PA 17601 717-431-8300 I www.Compass-PA.com

Floor Plan

## ± 6,800 SF Available

PLEASE FIELD VERIFY ALL DIMENSIONS

320 Granite Run Drive, Suite 305 Lancaster, PA 17601 717-431-8300 I www.Compass-PA.com