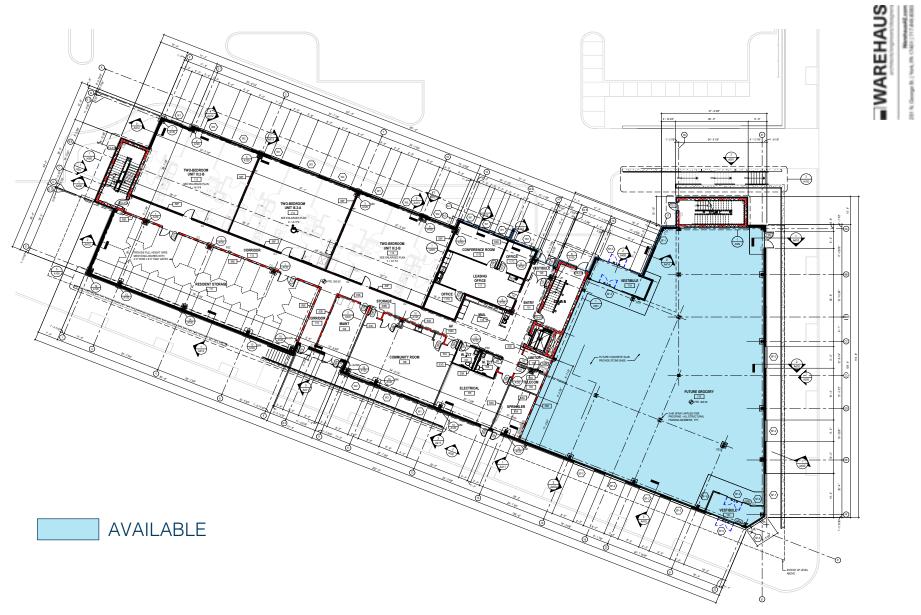

320 Granite Run Drive, Suite 305 Lancaster, PA 17601 717-431-8300 I www.Compass-PA.com

Floor Plan

## ± 6,800 SF Available

PLEASE FIELD VERIFY ALL DIMENSIONS

320 Granite Run Drive, Suite 305 Lancaster, PA 17601 717-431-8300 I www.Compass-PA.com