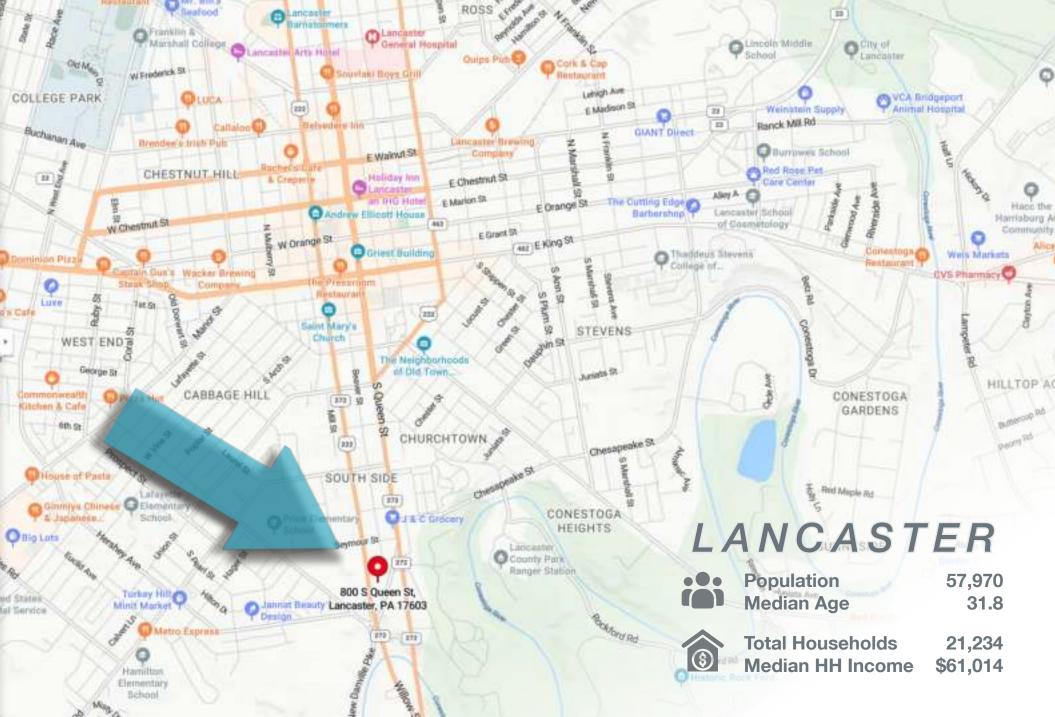

320 Granite Run Drive, Suite 305 Lancaster, PA 17601 Office: (717) 431-8300 www.Compass-PA.com

The information contained herein has been given to us by the owner of the property or other sources we deem reliable, we have no reason to doubt its accuracy, but we do not guarantee it. All information should be verified prior to purchase or lease. All financial projections are estimates only. Results not guaranteed.

For additional information or to schedule a tour, please contact us!

Deepa Balepur, Realtor® Cell: (717) 808-3531 Deepa@Compass-PA.com





320 Granite Run Drive, Suite 305 Lancaster, PA 17601 717-431-8300 I www.Compass-PA.com The information contained herein has been given to us by the owner of the property or other sources we deem reliable, we have no reason to doubt its accuracy, but we do not guarantee it. All information should be verified prior to purchase or lease. All financial projections are estimates only. Results not guaranteed.





320 Granite Run Drive, Suite 305 Lancaster, PA 17601 717-431-8300 I www.Compass-PA.com

Floor Plan

## Lancaster, Pennsylvania

## ± 6,800 SF Available



PLEASE FIELD VERIFY ALL DIMENSIONS



320 Granite Run Drive, Suite 305 Lancaster, PA 17601 717-431-8300 I www.Compass-PA.com

# Concept

## Lancaster, Pennsylvania

# **Grocery/Convenience Store**









320 Granite Run Drive,