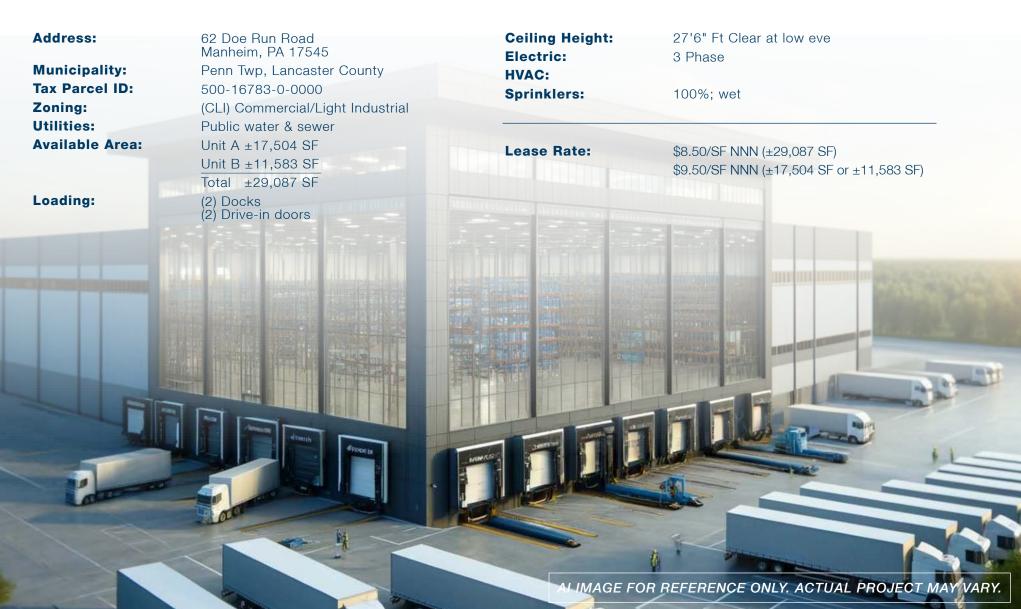

# **FOR LEASE**

62 Doe Run Rd Manheim, Pennsylvania Industrial Warehouse To Be Built ±11,583 - 29,087 SF Available \$8.50/SF - \$9.50/SF NNN

Pre-engineered steel metal building with clear height at low eve of 27'6" Single building ±29,087 SF with sprinkler system, loading docks, drive in doors, restroom, shipping office. Lease rate \$8.50/ SF NNN Alternatively, two different units of

 $\pm 17,504$  or  $\pm 11,583$  SF. Restroom, small shipping office and loading dock to be included in each unit. Lease rate \$9.50/SF NNN

AI IMAGE FOR REFERENCE ONLY. ACTUAL PROJECT MAY VARY.

-