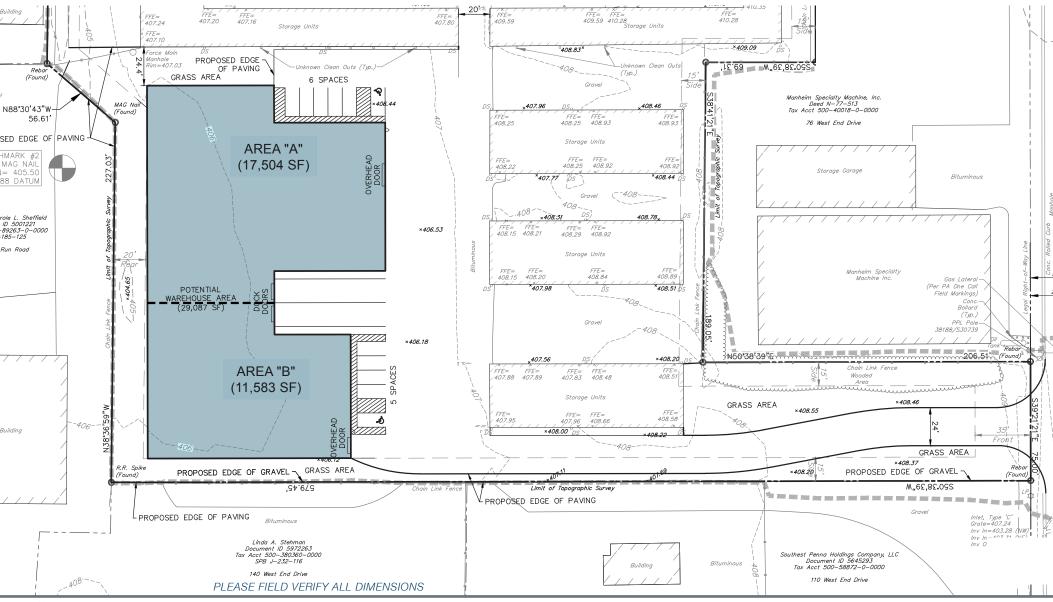

#### Floor Plan ± 29,087 SF Available

COMPASS real estate, LLC 320 Granite Run Drive, Suite 305

The information contained herein has been given to us by the owner of the property or other sources we deem reliable, we have no reason to doubt its accuracy, but we do not guarantee it. All information should be verified prior to purchase or lease. All financial projections are estimates only. Results not guaranteed.