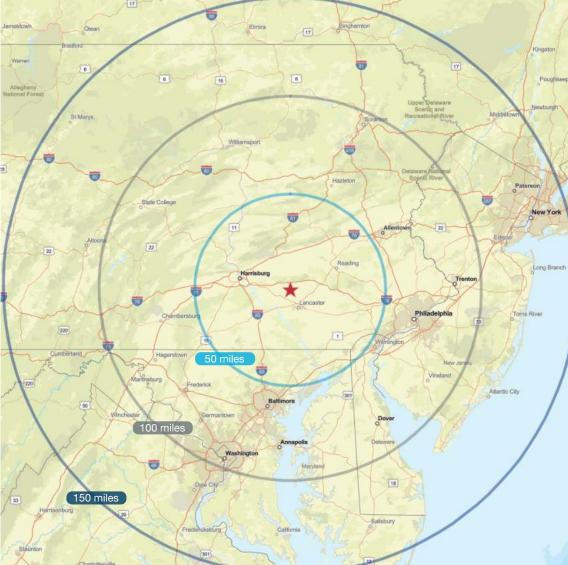

#### **DISTANCE TO MAJOR HIGHWAYS**

| PA Turnpike | 8 miles  |
|-------------|----------|
| Route 283   | 9 miles  |
| Route 30    | 9 miles  |
| Route 222   | 12 miles |
| I-78        | 26 miles |

#### **DISTANCE TO MAJOR CITIES**

| Lancaster, PA    | 11 miles  |
|------------------|-----------|
| Reading, PA      | 34 miles  |
| Harrisburg, PA   | 35 miles  |
| Philadelphia, PA | 80 miles  |
| Baltimore, MD    | 82 miles  |
| Washington, D.C. | 122 miles |
| New York, NY     | 158 miles |
|                  |           |