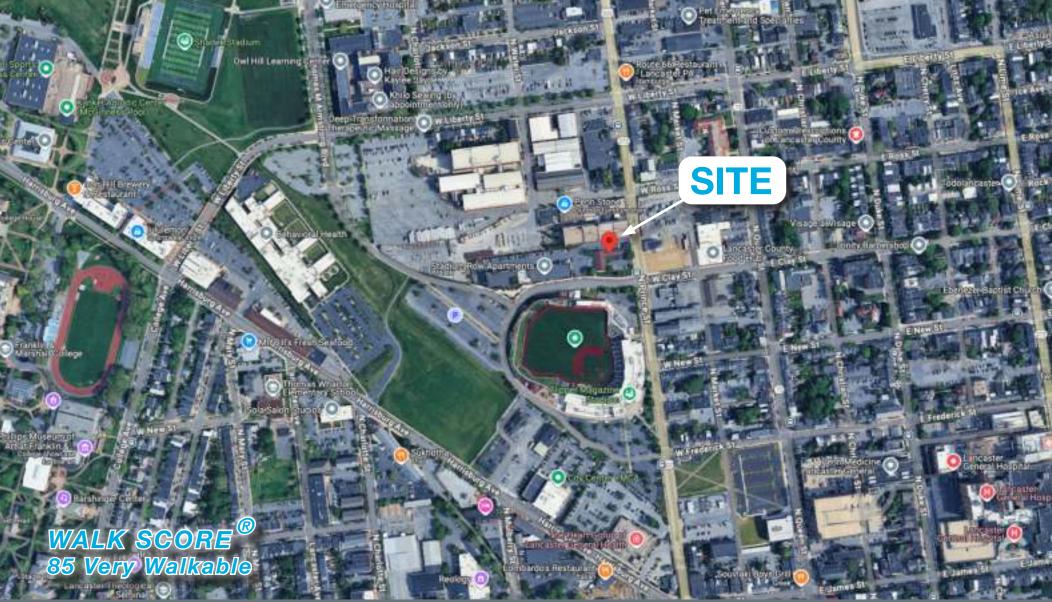

# **FOR LEASE**

812 N. Prince Street Lancaster, Pennsylvania Downtown Office Space ± 10,631 SF \$10/SF Gross

222

- Great location in Lancaster City with easy access and great visibility
- Well-maintained space with private offices, conference rooms, kitchenette etc.
- On site parking is a BIG PLUS in Lancaster City

1.7168

• UNBELIEVABLE lease rate - \$10PSF GROSS for a 2-3 year lease term

**BOUNDARIES ARE APPROXIMATE** 

272

Street

Lancaster, Pennsylvania

UNION

The information contained herein has been given to us by the owner of the property or other sources we deem reliable, we have no reason to doubt its accuracy, but we do not guarantee it. All information should be verified prior to purchase or lease. All financial projections are estimates only. Results not guaranteed.