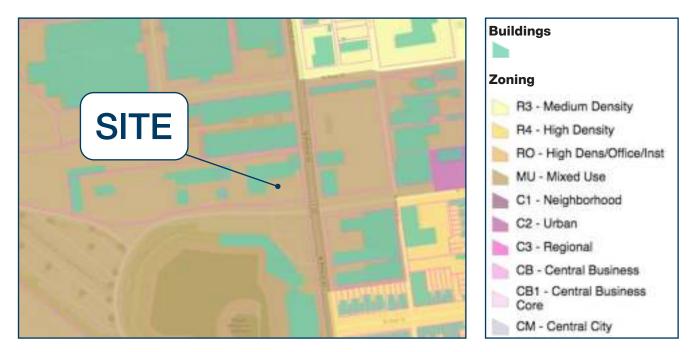

#### Zoning - Mixed Use (MU) City of Lancaster

#### Mixed Use District (MU).

The MU District includes areas of the City characterized by residential uses in close proximity to nonresidential uses, including historic warehouses and manufacturing facilities, many of which have been vacated by the original industries. In addition, the MU District includes undeveloped land where new mixed-use residential and nonresidential development with traditional neighborhood character is recommended. A variety of residential, commercial, cultural, light industrial and other miscellaneous uses are permitted in order to encourage the reuse of former manufacturing structures and undeveloped land. This is the only zoning district which permits both dwellings and a variety of manufacturing uses to coexist. However, since the MU District is considered primarily as a high-density residential district, all manufacturing uses must meet certain conditions and receive special exception approval.

\*See Lancaster City Code of Ordinances for Table of Permitted Uses and additional information: <u>https://ecode360.com/attachment/LA1674/LA1674-300b%20Table%20of%20Permitted%20Uses.pdf</u>

320 Granite Run Drive, Suite 305 Lancaster, PA 17601 717-431-8300 I www.Compass-PA.com The information contained herein has been given to us by the owner of the property or other sources we deem reliable, we have no reason to doubt its accuracy, but we do not guarantee it. All information should be verified prior to purchase or lease. All financial projections are estimates only. Results not guaranteed.