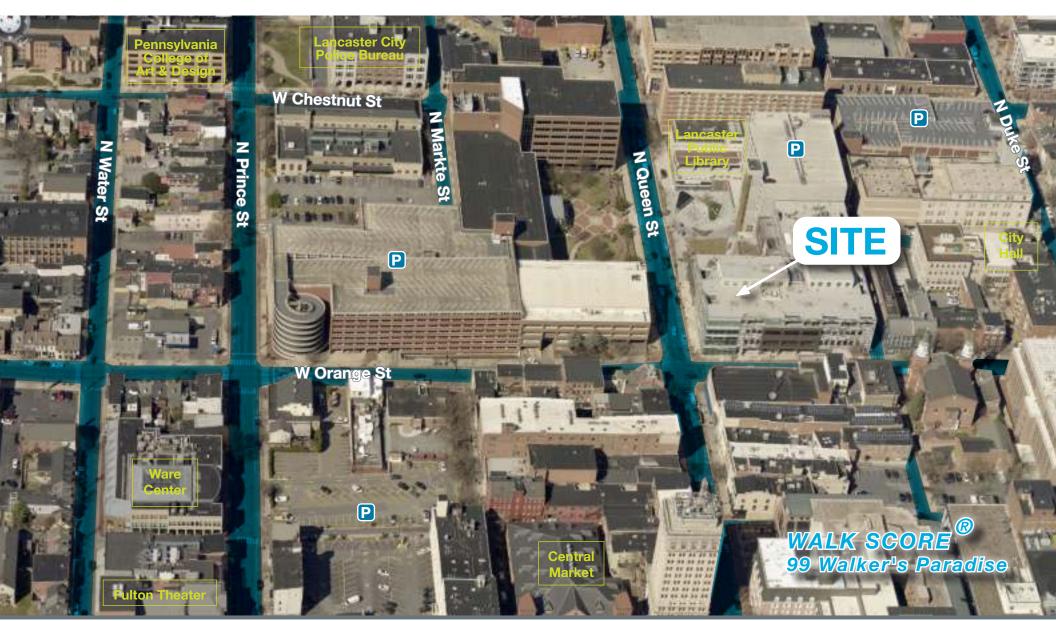

#### **Central Business Core District (CB1).**

The CB1 District is the commercial and cultural core of the Central Business District. In order to encourage intense, positive pedestrian activity and consumer transactions, certain uses that are not consumer- or visitor-oriented are prohibited on the ground, or street-level, floors of buildings. A wide range of commercial, retail, cultural, entertainment, and professional uses are permitted by right and by special exception. In order to promote high-density development, this zoning district permits 100% building and lot coverage and waives all off-street parking requirements.