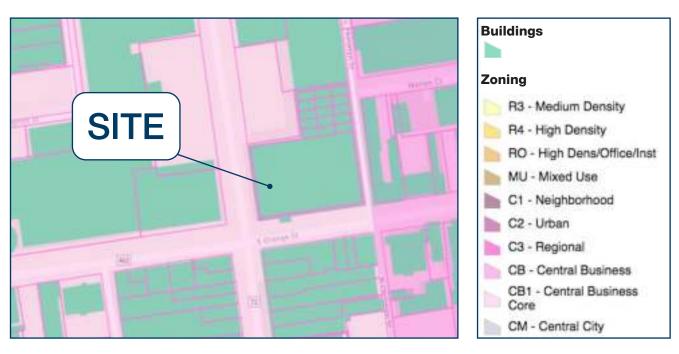

#### **Central Business Core District (CB1).**

The CB1 District is the commercial and cultural core of the Central Business District. In order to encourage intense, positive pedestrian activity and consumer transactions, certain uses that are not consumer- or visitor-oriented are prohibited on the ground, or street-level, floors of buildings. A wide range of commercial, retail, cultural, entertainment, and professional uses are permitted by right and by special exception. In order to promote high-density development, this zoning district permits 100% building and lot coverage and waives all off-street parking requirements.

\*See Lancaster City Code of Ordinances for Table of Permitted Uses and additional information: <a href="https://ecode360.com/attachment/LA1674/LA1674-300b%20Table%20of%20Permitted%20">https://ecode360.com/attachment/LA1674/LA1674-300b%20Table%20of%20Permitted%20</a> Uses.pdf