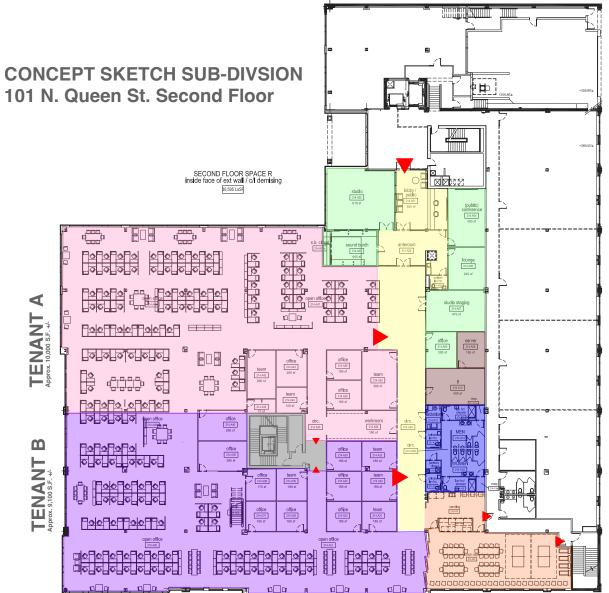

#### **Second Floor**

TENANT A
TENANT B

±10,000 SF

± 9,100 SF

The space was designed and is ideally suited for single user occupancy. Sublandlord is willing to consider subdivision of the space, subject to necessary approvals and for higher lease rates.

PLAN NOT TO SCALE - PLEASE FIELD VERIFY ALL DIMENSIONS