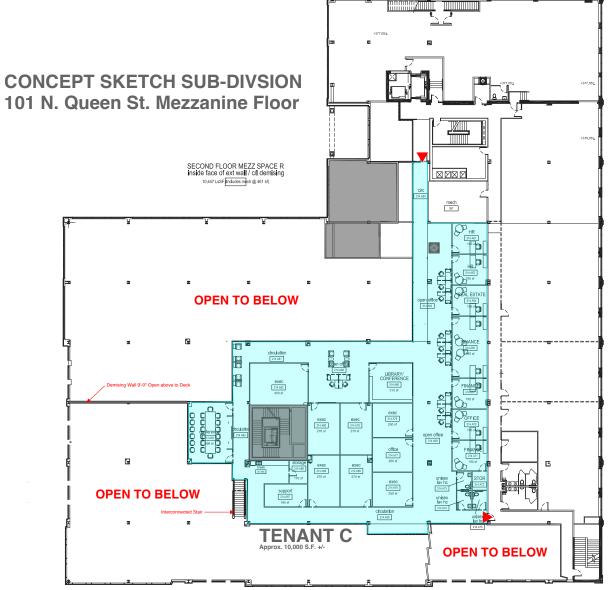

#### **Mezzanine Floor**

Lancaster, Pennsylvania

TENANT C

± 10,000 SF

The space was designed and is ideally suited for single user occupancy. Sublandlord is willing to consider subdivision of the space, subject to necessary approvals and for higher lease rates.

PLAN NOT TO SCALE - PLEASE FIELD VERIFY ALL DIMENSIONS

717-431-8300 I www.Compass-PA.com

Furniture and certain fixtures and equipment shown in the photos are property of the tenant and are not included with the lease.