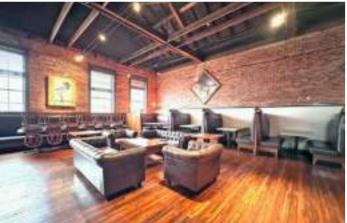

#### Turnkey Restaurant Space with Event Area Lebanon Farmers Market

Dreaming of running your own restaurant? Here's your chance to step into a ready-to-go restaurant space inside the vibrant Lebanon Farmers Market—with everything you need to start serving immediately.

#### Included with the Lease

- Fully equipped commercial kitchen, including wood-fired pizza oven
- All furniture, fixtures, and equipment (FFE) included

• Spacious indoor event area – perfect for private parties, community dinners, or pop-up experiences