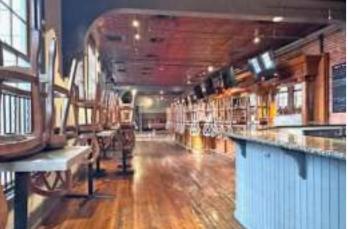

#### Turnkey Restaurant Space with Event Area Lebanon Farmers Market

Dreaming of running your own restaurant? Here's your chance to step into a ready-to-go restaurant space inside the vibrant Lebanon Farmers Market—with everything you need to start serving immediately.

#### Included with the Lease

- Fully equipped commercial kitchen, including wood-fired pizza oven
- All furniture, fixtures, and equipment (FFE) included

• Spacious indoor event area – perfect for private parties, community dinners, or pop-up experiences