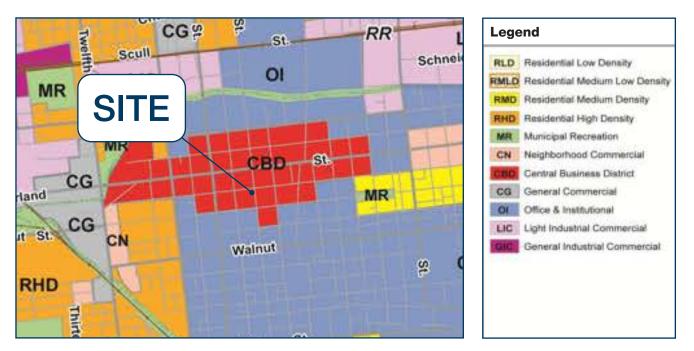

### Zoning - Central Business District (CBD) City of Lebanon

#### **Central Business District (CBD)**

To provide for an orderly coordinated development of varied commercial business, arts, cultural, institutional and residential development in the downtown. To promote pedestrian-friendly uses, as opposed to uses that are auto-dependent.

\*See City of Lebanon Code of Ordinances for Table of Permitted Uses and additional information: <u>https://ecode360.com/36363471#36363472</u>

The information contained herein has been given to us by the owner of the property or other sources we deem reliable, we have no reason to doubt its accuracy, but we do not guarantee it. All information should be verified prior to purchase or lease. All financial projections are estimates only. Results not guaranteed.