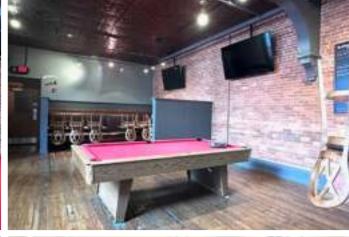

#### Turnkey Restaurant Space with Event Area Lebanon Farmers Market

Dreaming of running your own restaurant? Here's your chance to step into a ready-to-go restaurant space inside the vibrant Lebanon Farmers Market—with everything you need to start serving immediately.

#### Included with the Lease

- Fully equipped commercial kitchen, including wood-fired pizza oven
- All furniture, fixtures, and equipment (FFE) included

• Spacious indoor event area – perfect for private parties, community dinners, or pop-up experiences