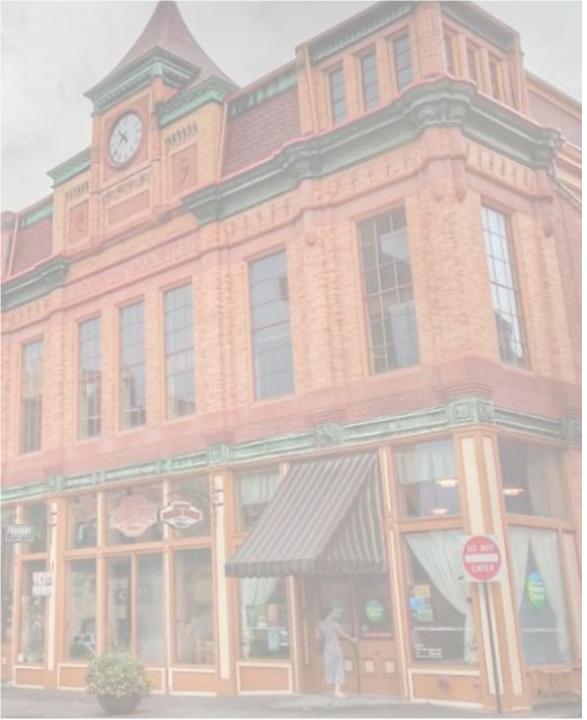

# **FOR LEASE**

Turnkey Restaurant Space with Event Area Lebanon Farmers Market 33 South 8th St, Lebanon, PA

±8,300 Square Feet

• Fully Equipped Commercial Kitchen

• All Furniture, Fixtures & Equipment Included

#### Turnkey Restaurant Space with Event Area Lebanon Farmers Market

Dreaming of running your own restaurant? Here's your chance to step into a ready-to-go restaurant space inside the vibrant Lebanon Farmers Market—with everything you need to start serving immediately.

#### **Location Benefits**

- Located in the heart of downtown Lebanon, in a high-foot-traffic indoor market
- Surrounded by a built-in base of shoppers, locals, and food lovers

• The market is a well-known community hub, ideal for growing a loyal customer base