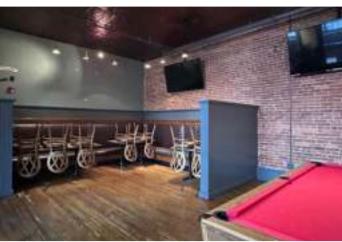

#### Turnkey Restaurant Space with Event Area Lebanon Farmers Market

Dreaming of running your own restaurant? Here's your chance to step into a ready-to-go restaurant space inside the vibrant Lebanon Farmers Market—with everything you need to start serving immediately.

#### Included with the Lease

- Fully equipped commercial kitchen, including wood-fired pizza oven
- All furniture, fixtures, and equipment (FFE) included

• Spacious indoor event area – perfect for private parties, community dinners, or pop-up experiences