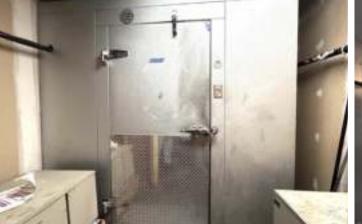

#### Included with the Lease

- Fully equipped commercial kitchen, including wood-fired pizza oven
- All furniture, fixtures, and equipment (FFE) included

• Spacious indoor event area – perfect for private parties, community dinners, or pop-up experiences