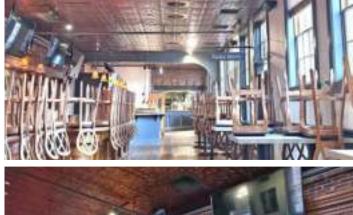

#### Turnkey Restaurant Space with Event Area Lebanon Farmers Market

Dreaming of running your own restaurant? Here's your chance to step into a ready-to-go restaurant space inside the vibrant Lebanon Farmers Market—with everything you need to start serving immediately.

#### Included with the Lease

- Fully equipped commercial kitchen, including wood-fired pizza oven
- All furniture, fixtures, and equipment (FFE) included

• Spacious indoor event area – perfect for private parties, community dinners, or pop-up experiences

#### **Location Benefits**

- Located in the heart of downtown Lebanon, in a high-foot-traffic indoor market
- Surrounded by a built-in base of shoppers, locals, and food lovers

• The market is a well-known community hub, ideal for growing a loyal customer base