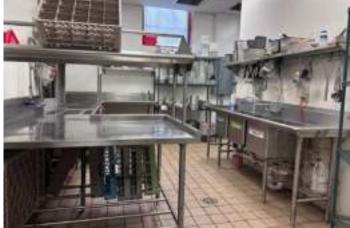

#### Turnkey Restaurant Space with Event Area Lebanon Farmers Market

Dreaming of running your own restaurant? Here's your chance to step into a ready-to-go restaurant space inside the vibrant Lebanon Farmers Market—with everything you need to start serving immediately.

#### Included with the Lease

- Fully equipped commercial kitchen, including wood-fired pizza oven
- All furniture, fixtures, and equipment (FFE) included

• Spacious indoor event area – perfect for private parties, community dinners, or pop-up experiences