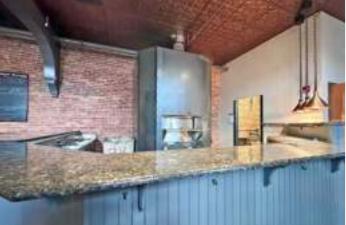

#### Included with the Lease

- Fully equipped commercial kitchen, including wood-fired pizza oven
- All furniture, fixtures, and equipment (FFE) included

• Spacious indoor event area – perfect for private parties, community dinners, or pop-up experiences