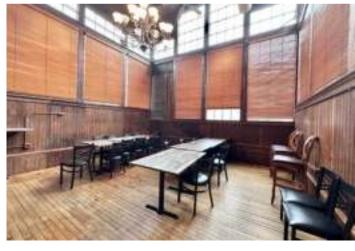

#### Included with the Lease

- Fully equipped commercial kitchen, including wood-fired pizza oven
- All furniture, fixtures, and equipment (FFE) included

• Spacious indoor event area – perfect for private parties, community dinners, or pop-up experiences