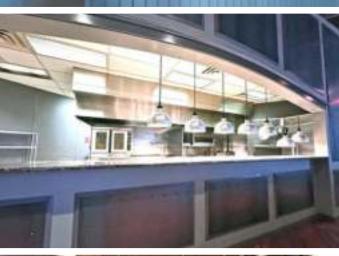

#### Included with the Lease

- Fully equipped commercial kitchen, including wood-fired pizza oven
- All furniture, fixtures, and equipment (FFE) included

• Spacious indoor event area – perfect for private parties, community dinners, or pop-up experiences