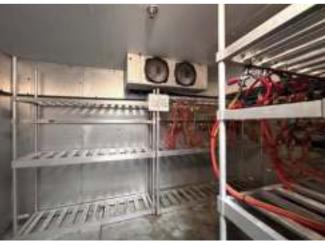

#### Included with the Lease

- Fully equipped commercial kitchen, including wood-fired pizza oven
- All furniture, fixtures, and equipment (FFE) included

• Spacious indoor event area – perfect for private parties, community dinners, or pop-up experiences