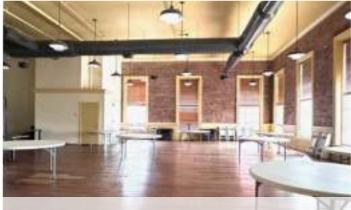

#### Included with the Lease

- Fully equipped commercial kitchen, including wood-fired pizza oven
- All furniture, fixtures, and equipment (FFE) included

• Spacious indoor event area – perfect for private parties, community dinners, or pop-up experiences