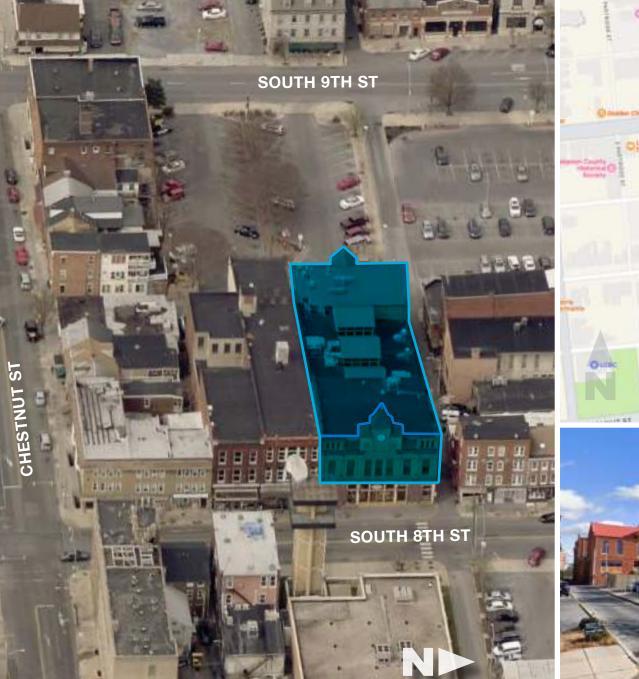

# COMPASS real estate, LLC

320 Granite Run Drive, Suite 305 Lancaster, PA 17601 717-431-8300 I www.Compass-PA.com

 Parking access from south 9th st

BOUNDARIES ARE APPROXIMATE