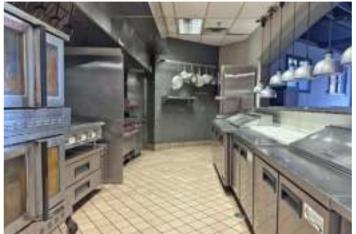

#### Included with the Lease

- Fully equipped commercial kitchen, including wood-fired pizza oven
- All furniture, fixtures, and equipment (FFE) included

• Spacious indoor event area – perfect for private parties, community dinners, or pop-up experiences