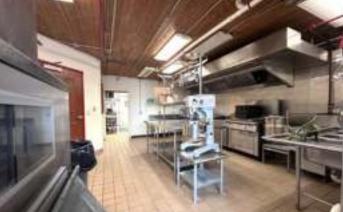

#### Turnkey Restaurant Space with Event Area Lebanon Farmers Market

Dreaming of running your own restaurant? Here's your chance to step into a ready-to-go restaurant space inside the vibrant Lebanon Farmers Market—with everything you need to start serving immediately.

#### Included with the Lease

- Fully equipped commercial kitchen, including wood-fired pizza oven
- All furniture, fixtures, and equipment (FFE) included

• Spacious indoor event area – perfect for private parties, community dinners, or pop-up experiences