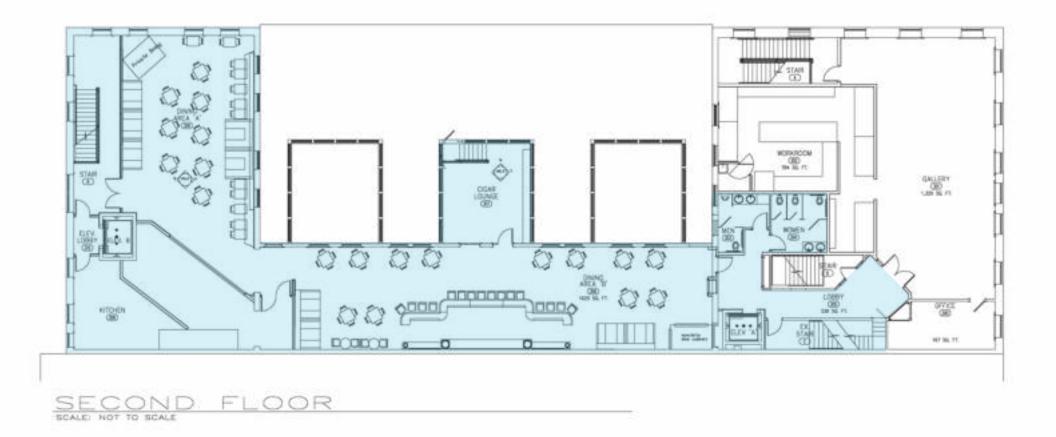

#### Site Data

| Municipality    | City of Lebanon                             |
|-----------------|---------------------------------------------|
| Available Space | ±8,300 SF on 2nd Floor                      |
| Zoning          | Central Business District, Historic Overlay |
| Parking         | Ample On & Off-Street Public Parking        |

### **Floor Plan**

320 Granite Run Drive, Suite 305 Lancaster, PA 17601 717-431-8300 I www.Compass-PA.com

\*Available but not included in the ±8,300 SF area

COMPASS real estate, LLC 320 Granite Run Drive, Suite 305