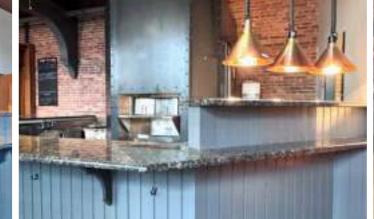

#### Turnkey Restaurant Space with Event Area Lebanon Farmers Market

Dreaming of running your own restaurant? Here's your chance to step into a ready-to-go restaurant space inside the vibrant Lebanon Farmers Market—with everything you need to start serving immediately.

#### Included with the Lease

- Fully equipped commercial kitchen, including wood-fired pizza oven
- All furniture, fixtures, and equipment (FFE) included

• Spacious indoor event area – perfect for private parties, community dinners, or pop-up experiences