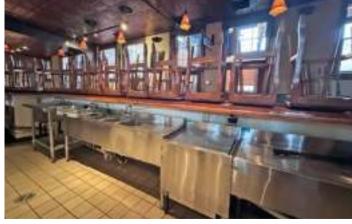

#### Included with the Lease

- Fully equipped commercial kitchen, including wood-fired pizza oven
- All furniture, fixtures, and equipment (FFE) included

• Spacious indoor event area – perfect for private parties, community dinners, or pop-up experiences