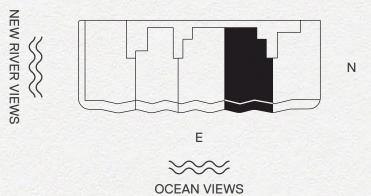

## **RESIDENCE 04B**

3 Bedrooms | 3.5 Bathrooms

Interior: 2,184 SF | Terrace: 274 SF

The dimensions stated for this unit floor plan are approximate because there are various recognized methods for calculating the square footage of a unit. The square footage stated here is calculated from the exterior boundaries of the exterior walls to the centerline of interior demising walls without deductions for cutouts, curves, or architectural features. This method typically results in quoted dimensions greater than the dimensions that would be determined by using other accepted methods. The definition of "Unit" and the calculation method to be relied upon is set forth by the Developer, RD 3B LLC, in Developer's prospectus; the method set forth in the Developer's prospectus may result in a square footage and dimensions.