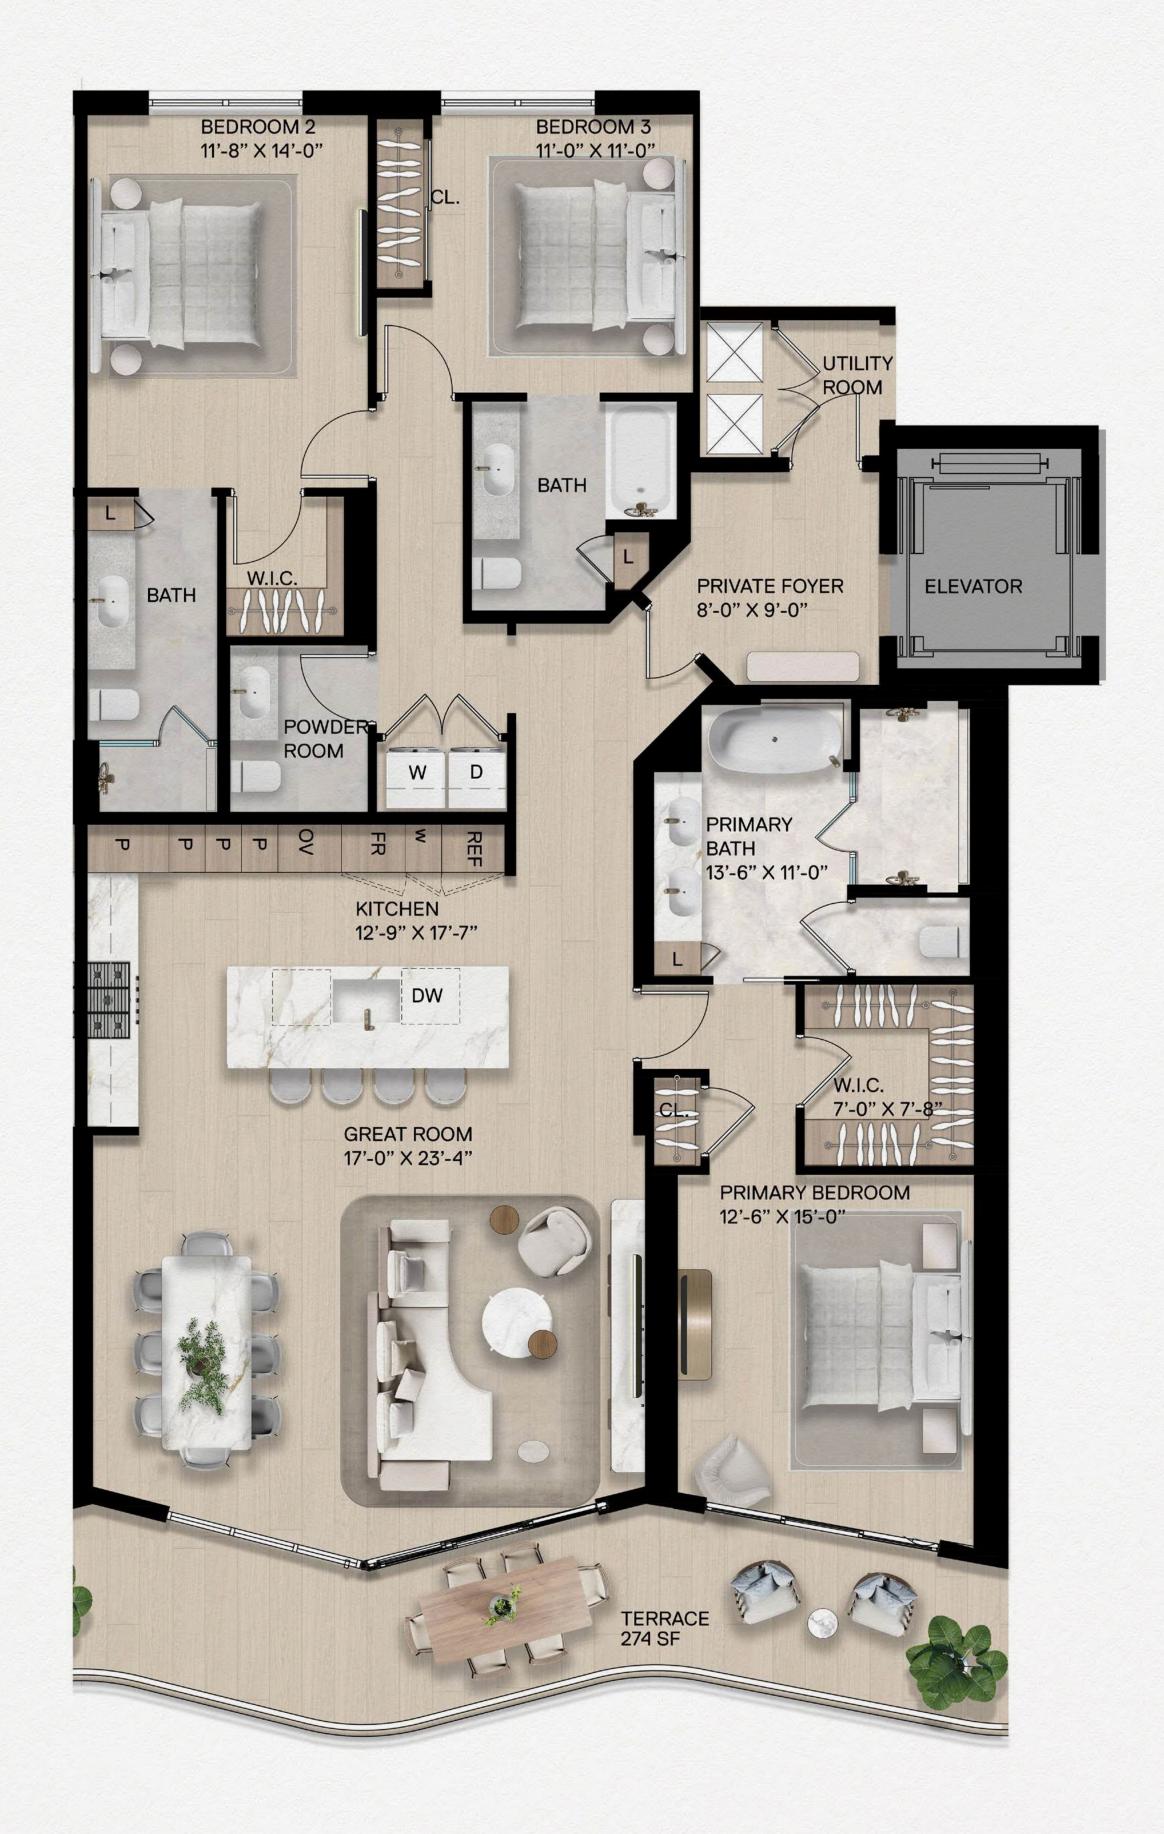

## **RESIDENCE 04B**

3 Bedrooms | 3.5 Bathrooms

Interior: 2,184 SF | Terrace: 274 SF

The dimensions stated for this unit floor plan are approximate because there are various recognized methods for calculating the square footage of a unit. The square footage stated here is calculated from the exterior boundaries of the exterior walls to the centerline of interior demising walls without deductions for cutouts, curves, or architectural features. This method typically results in quoted dimensions greater than the dimensions that would be determined by using other accepted methods. The definition of "Unit" and the calculation method to be relied upon is set forth by the Developer, RD 3B LLC, in Developer's prospectus; the method set forth in the Developer's prospectus may result in a square footage and dimensions.