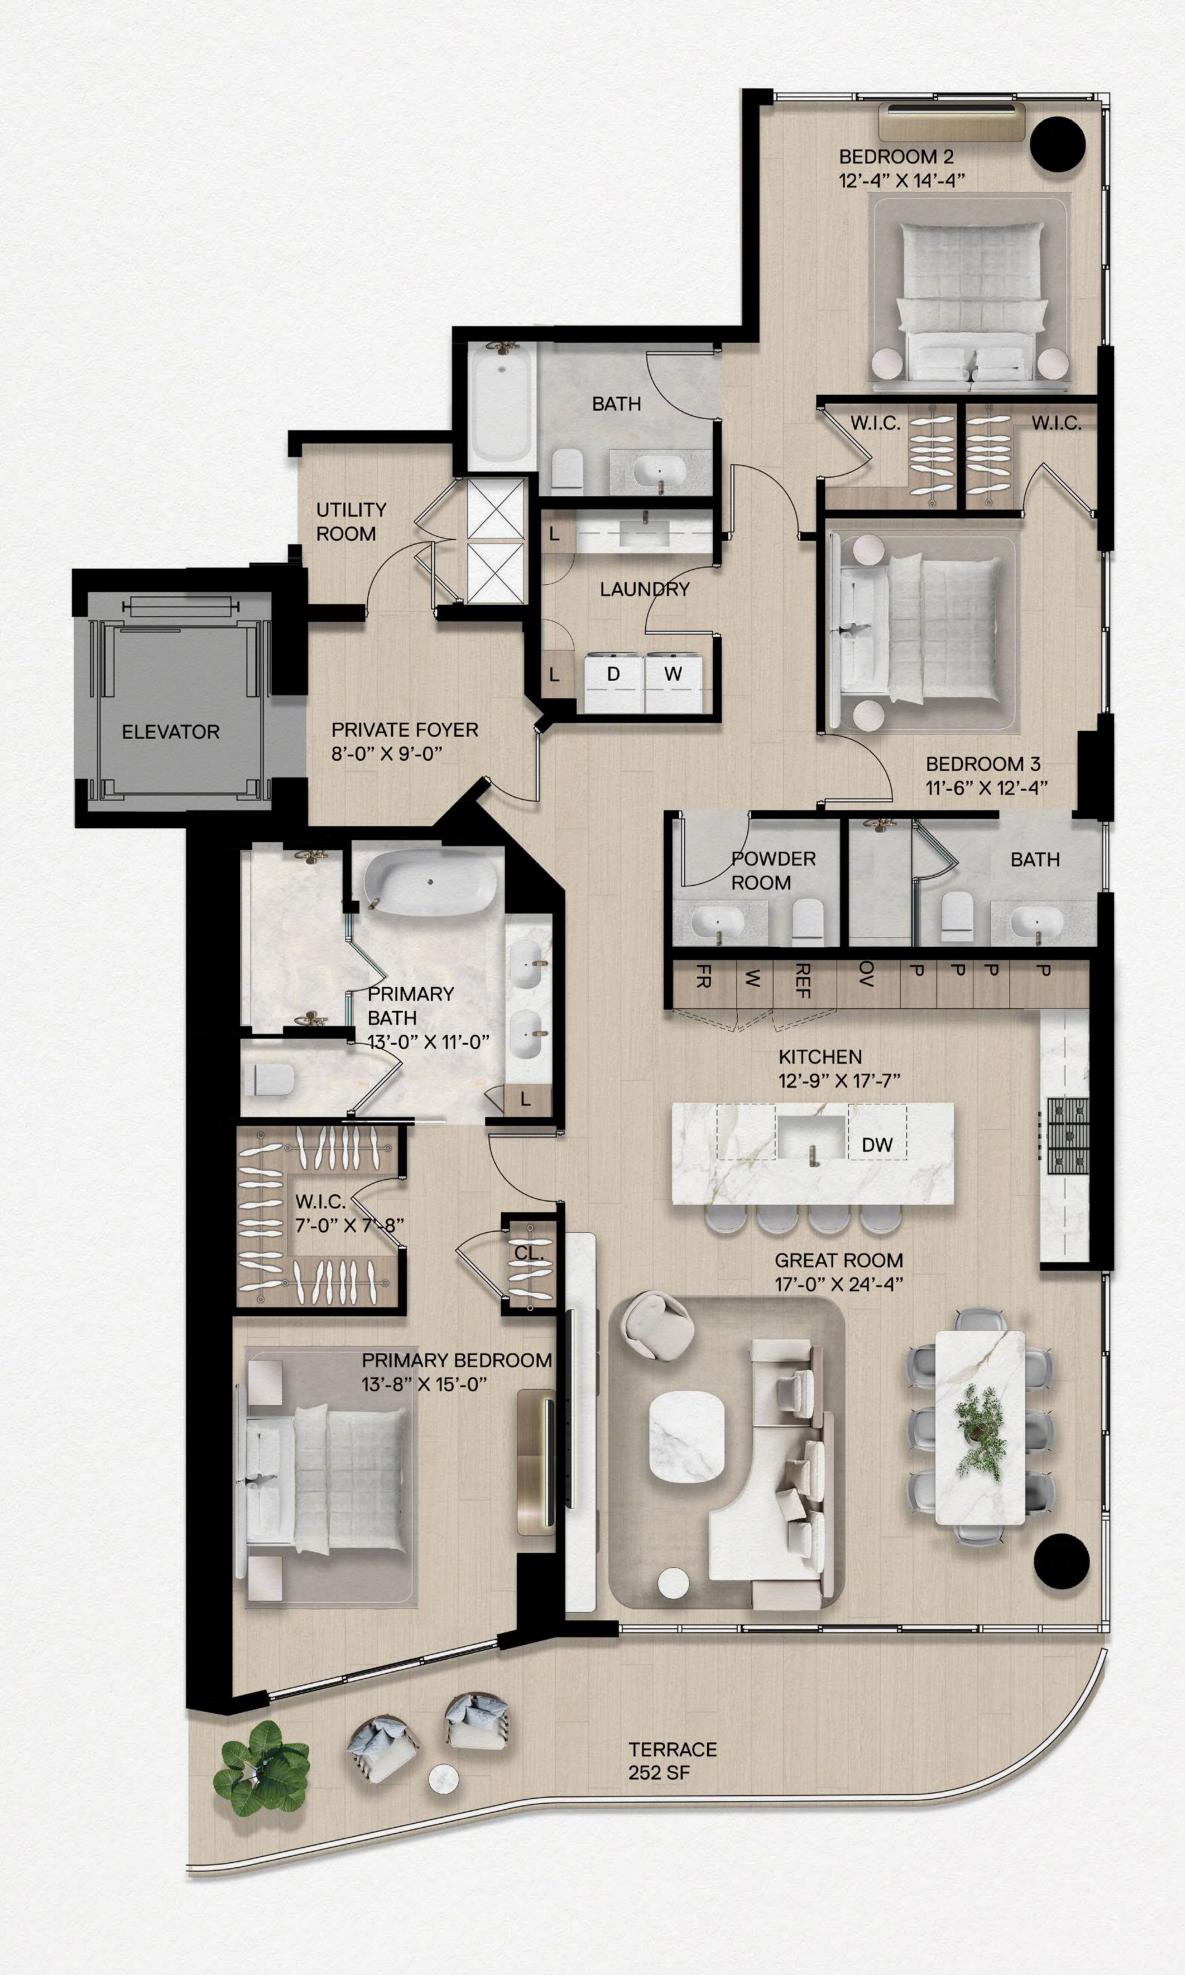

## **RESIDENCE 05B**

3 Bedrooms | 3.5 Bathrooms Interior: 2,190 SF | Terrace: 252 SF

The dimensions stated for this unit floor plan are approximate because there are various recognized methods for calculating the square footage of a unit. The square footage stated here is calculated from the exterior boundaries of the exterior walls to the centerline of interior demising walls without deductions for cutouts, curves, or architectural features. This method typically results in quoted dimensions greater than the dimensions that would be determined by using other accepted methods. The definition of "Unit" and the calculation method to be relied upon is set forth by the Developer, RD 3B LLC, in Developer's prospectus; the method set forth in the Developer's prospectus may result in a square footage and dimensions.