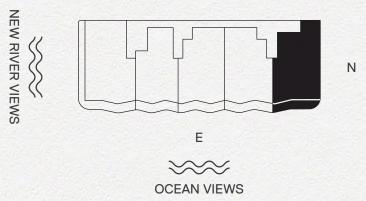

## **RESIDENCE 05B**

3 Bedrooms | 3.5 Bathrooms Interior: 2,190 SF | Terrace: 252 SF

The dimensions stated for this unit floor plan are approximate because there are various recognized methods for calculating the square footage of a unit. The square footage stated here is calculated from the exterior boundaries of the exterior walls to the centerline of interior demising walls without deductions for cutouts, curves, or architectural features. This method typically results in quoted dimensions greater than the dimensions that would be determined by using other accepted methods. The definition of "Unit" and the calculation method to be relied upon is set forth by the Developer, RD 3B LLC, in Developer's prospectus; the method set forth in the Developer's prospectus may result in a square footage and dimensions.