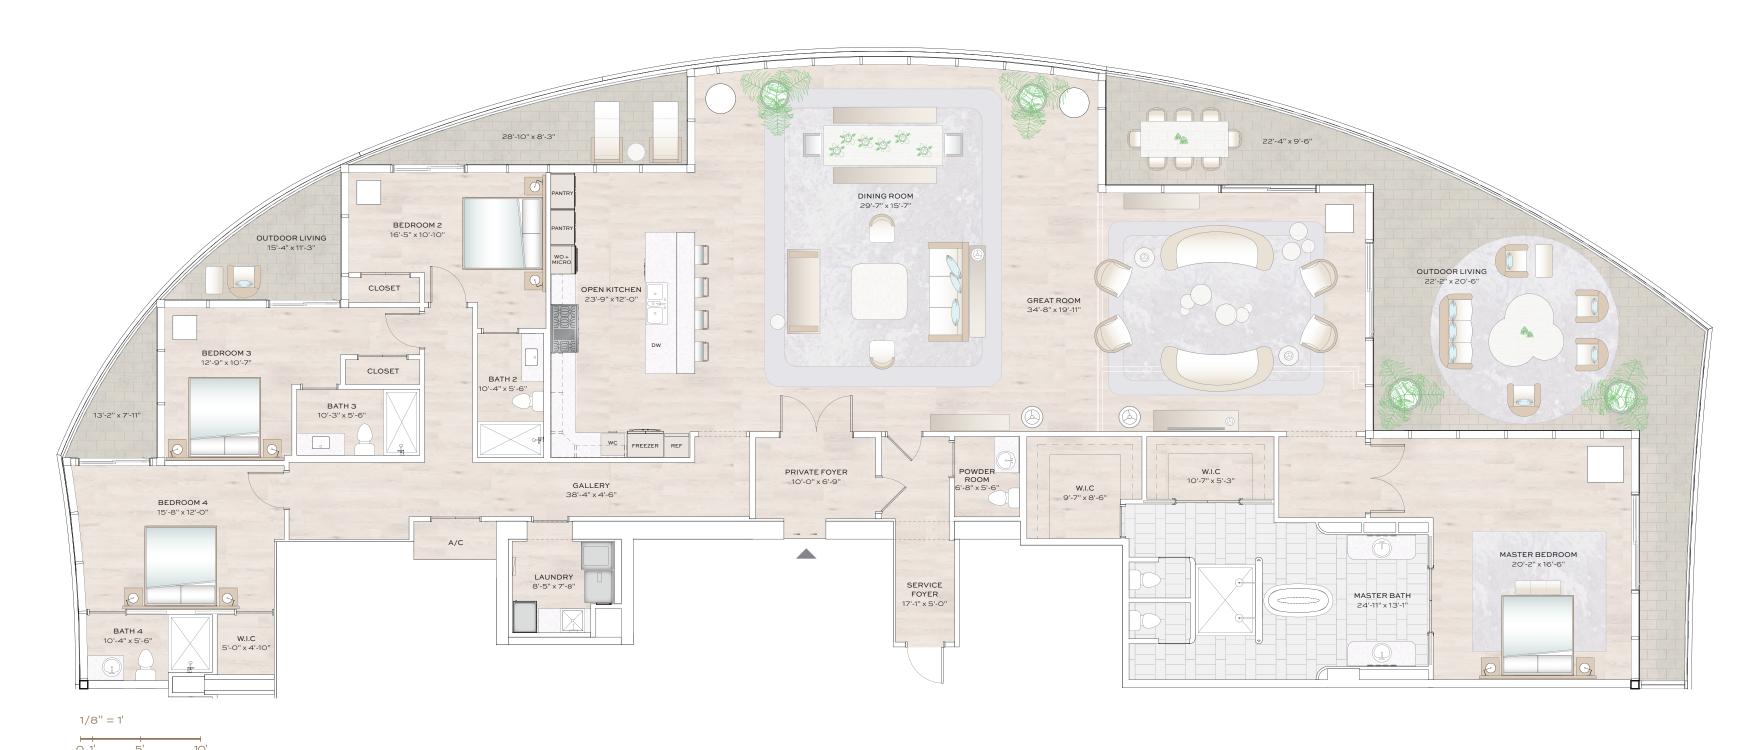

## 4 BEDROOM / 4.5 BATH

 Interior
 4,420 sq. ft
 411 sq. m

 Exterior
 1,022 sq. ft
 95 sq. m

Total Area\* 5,442 sq. ft 506 sq. m

## RESIDENCE FEATURES

- Only Two Flow-Through Residences Per Floor
- Over 1,000 SQ FT of Outdoor Living Space
- Sweeping Unobstructed City and Ocean Views
- Private Elevator Foyer

• 10'+ Grand Ceiling Heights

- Jean-Louis Deniot and Italian Custom Design Kitchen and Bath Cabinetry
- Sub-Zero® and Wolf® Stainless Steel Contemporary Appliance Package
- Waterworks® Faucets and Fixtures in Master Bath
- His and Hers Vanities and Beauty Area in Master Bath
- His and Hers Spacious Walk-In Closets