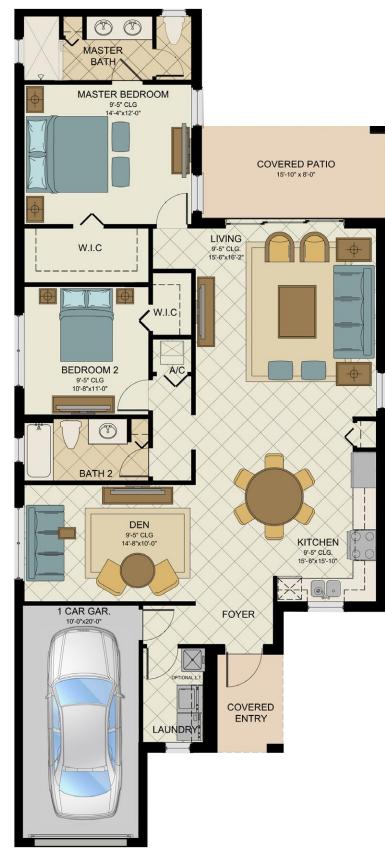

## 3 Bed/Optional Den 2 Bath • 1 Car Garage

| 1st Floor A/C | 1,458 s.f. |
|---------------|------------|
| TOTAL A/C     | 1,458 S.F. |
| 1 Car Garage  | 226 s.f.   |
| Covered Entry | 48 s.f.    |
| Covered Patio | 127 s.f.   |
| GROSS TOTAL   | 1,859 S.F. |

mediterranean elevation

coastal elevation

**1ST FLOOR PLAN** 

Architectural pictures and renderings may be from other Label & Co. developments and are displayed as they depict similar architecture and lifestyles to Sky Cove. Landscape may vary as to size, type and maturity. All dimensions, specifications, artist's renderings, features, prices and availability subject to change. Oral representations cannot be relied upon as correctly stating the representations of the developer. For correct representations, make reference to project documents provided by a developer to a buyer or lessee. Not an offer where prohibited by state statutes. CBC1259120