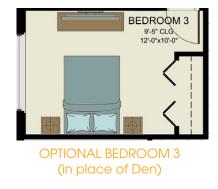

## 3 Bed/Optional Den 2 Bath • 1 Car Garage

| 1st Floor A/C | 1,458 s.f. |
|---------------|------------|
| TOTAL A/C     | 1,458 S.F. |
| 1 Car Garage  | 226 s.f.   |
| Covered Entry | 48 s.f.    |
| Covered Patio | 127 s.f.   |
| GROSS TOTAL   | 1,859 S.F. |