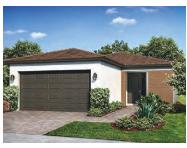

## starfish

## S T A R F I S H

## 3 Bed/Optional Den 2 Bath • 2 Car Garage

|               | •          |
|---------------|------------|
| 1st Floor A/C | 1,744 s.f. |
| TOTAL A/C     | 1,744 S.F. |
| 2 Car Garage  | 407 s.f.   |
| Covered Entry | 78 s.f.    |
| Covered Patio | 115 s.f.   |
| GROSS TOTAL   | 2,344 S.F. |



mediterranean elevation



contemporary elevation



coastal elevation





## **1ST FLOOR PLAN**

Architectural pictures and renderings may be from other Label & Co. developments and are displayed as they depict similar architecture and lifestyles to Sky Cove. Landscape may vary as to size, type and maturity. All dimensions, specifications, artist's renderings, features, prices and availability subject to change. Oral representations cannot be relied upon as correctly stating the representations of the developer. For correct representations, make reference to project documents provided by a developer to a buyer or lessee. Not an offer where prohibited by state statutes. CBC1259120 star fish L 110619