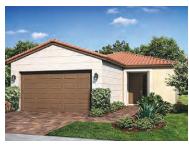

## starfish

## S T A R F I S H

## 3 Bed/Optional Den 2 Bath • 2 Car Garage

|               | •          |
|---------------|------------|
| 1st Floor A/C | 1,744 s.f. |
| TOTAL A/C     | 1,744 S.F. |
| 2 Car Garage  | 407 s.f.   |
| Covered Entry | 78 s.f.    |
| Covered Patio | 115 s.f.   |
| GROSS TOTAL   | 2,344 S.F. |



mediterranean elevation



contemporary elevation



coastal elevation





## **1ST FLOOR PLAN**

Architectural pictures and renderings may be from other Label & Co. developments and are displayed as they depict similar architecture and lifestyles to Sky Cove. Landscape may vary as to size, type and maturity. All dimensions, specifications, artist's renderings, features, prices and availability subject to change. Oral representations cannot be relied upon as correctly stating the representations of the developer. For correct representations, make reference to project documents provided by a developer to a buyer or lessee. Not an offer where prohibited by state statutes. CBC1259120 star fish L 110619