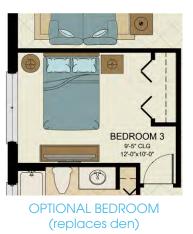

## 3 Bed/Optional Den 2 Bath • 2 Car Garage

|               | •          |
|---------------|------------|
| 1st Floor A/C | 1,744 s.f. |
| TOTAL A/C     | 1,744 S.F. |
| 2 Car Garage  | 407 s.f.   |
| Covered Entry | 78 s.f.    |
| Covered Patio | 115 s.f.   |
| GROSS TOTAL   | 2,344 S.F. |

## **1ST FLOOR PLAN**

Architectural pictures and renderings may be from other Label & Co. developments and are displayed as they depict similar architecture and lifestyles to Sky Cove. Landscape may vary as to size, type and maturity. All dimensions, specifications, artist's renderings, features, prices and availability subject to change. Oral representations cannot be relied upon as correctly stating the representations of the developer. For correct representations, make reference to project documents provided by a developer to a buyer or lessee. Not an offer where prohibited by state statutes. CBC1259120 star fish L 110619