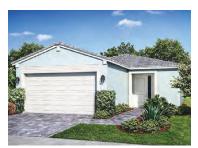

## starfish

## S T A R F I S H

## 3 Bed/Optional Den 2 Bath • 2 Car Garage

|               | •          |
|---------------|------------|
| 1st Floor A/C | 1,744 s.f. |
| TOTAL A/C     | 1,744 S.F. |
| 2 Car Garage  | 407 s.f.   |
| Covered Entry | 78 s.f.    |
| Covered Patio | 115 s.f.   |
| GROSS TOTAL   | 2,344 S.F. |



mediterranean elevation



contemporary elevation



coastal elevation





## **1ST FLOOR PLAN**

Architectural pictures and renderings may be from other Label & Co. developments and are displayed as they depict similar architecture and lifestyles to Sky Cove. Landscape may vary as to size, type and maturity. All dimensions, specifications, artist's renderings, features, prices and availability subject to change. Oral representations cannot be relied upon as correctly stating the representations of the developer. For correct representations, make reference to project documents provided by a developer to a buyer or lessee. Not an offer where prohibited by state statutes. CBC1259120 star fish L 110619