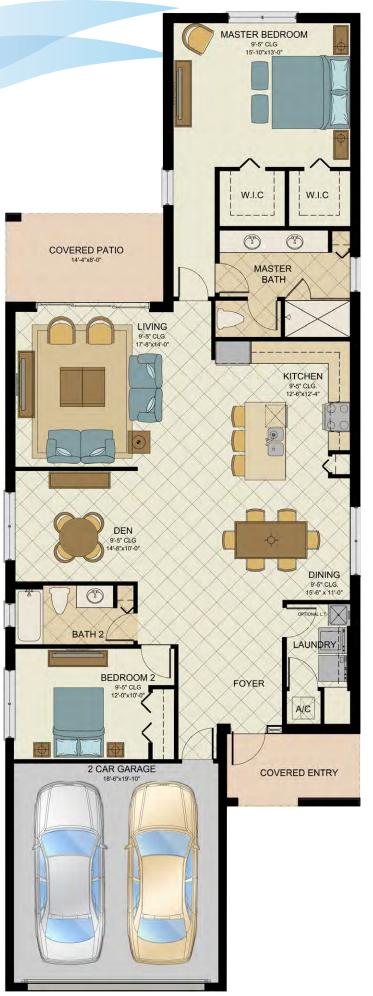

## 3 Bed/Optional Den 2 Bath • 2 Car Garage

|               | •          |
|---------------|------------|
| 1st Floor A/C | 1,744 s.f. |
| TOTAL A/C     | 1,744 S.F. |
| 2 Car Garage  | 407 s.f.   |
| Covered Entry | 78 s.f.    |
| Covered Patio | 115 s.f.   |
| GROSS TOTAL   | 2,344 S.F. |

## **1ST FLOOR PLAN**

Architectural pictures and renderings may be from other Label & Co. developments and are displayed as they depict similar architecture and lifestyles to Sky Cove. Landscape may vary as to size, type and maturity. All dimensions, specifications, artist's renderings, features, prices and availability subject to change. Oral representations cannot be relied upon as correctly stating the representations of the developer. For correct representations, make reference to project documents provided by a developer to a buyer or lessee. Not an offer where prohibited by state statutes. CBC1259120 star fish L 110619