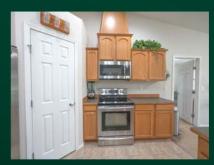

## 35303 4th Avenue East Roy, WA 98580

MLS # 1894051

- 3 Bedroom + Office, 2.5 Bath, 2,205 SqFt Home
- 3 Car Attached Garage
- 4.74 Mostly Forested Acres
- Huge Primary Bedroom Suite with a Shower and separate Soaking Tub, Double-Sink Vanity and Walk-In Closet
- Kitchen with Oak Cabinets, Stainless Appliances, a nice pantry, an Eating Bar and a Dining Nook
- Roomy Dining Room
- Large Covered Patio overlooking the huge Grassy Backyard with Surrounding Forest for Privacy
- Acres of Private Forest with a Trail Through It
- Plenty of room for any RV, etc... on this nicely setup property