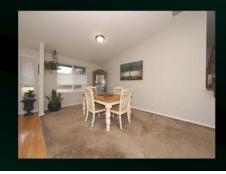

## 35303 4th Avenue East Roy, WA 98580

MLS # 1894051

- 3 Bedroom + Office, 2.5 Bath, 2,205 SqFt Home
- 3 Car Attached Garage
- 4.74 Mostly Forested Acres
- Huge Primary Bedroom Suite with a Shower and separate Soaking Tub, Double-Sink Vanity and Walk-In Closet
- Kitchen with Oak Cabinets, Stainless Appliances, a nice pantry, an Eating Bar and a Dining Nook
- Roomy Dining Room
- Large Covered Patio overlooking the huge Grassy Backyard with Surrounding Forest for Privacy
- Acres of Private Forest with a Trail Through It
- Plenty of room for any RV, etc... on this nicely setup property