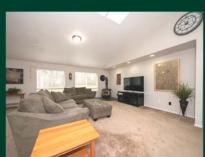

## 35303 4th Avenue East Roy, WA 98580

MLS # 1894051

- 3 Bedroom + Office, 2.5 Bath, 2,205 SqFt Home
- 3 Car Attached Garage
- 4.74 Mostly Forested Acres
- Huge Primary Bedroom Suite with a Shower and separate Soaking Tub, Double-Sink Vanity and Walk-In Closet
- Kitchen with Oak Cabinets, Stainless Appliances, a nice pantry, an Eating Bar and a Dining Nook
- Roomy Dining Room
- Large Covered Patio overlooking the huge Grassy Backyard with Surrounding Forest for Privacy
- Acres of Private Forest with a Trail Through It
- Plenty of room for any RV, etc... on this nicely setup property