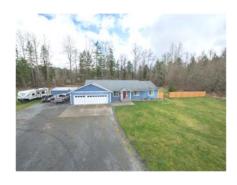

## Move-In Ready Rambler on 4.74 Acres!

## 35303 4th Avenue East Roy, WA 98580

MLS # 1894051

- 3 Bedroom + Office, 2.5 Bath, 2,205 SqFt Home
- 3 Car Attached Garage
- 4.74 Mostly Forested Acres
- Huge Primary Bedroom Suite with a Shower and separate Soaking Tub, Double-Sink Vanity and Walk-In Closet
- Kitchen with Oak Cabinets, Stainless Appliances, a nice pantry, an Eating Bar and a Dining Nook
- Roomy Dining Room
- Large Covered Patio overlooking the huge Grassy Backyard with Surrounding Forest for Privacy
- Acres of Private Forest with a Trail Through It
- Plenty of room for any RV, etc... on this nicely setup property