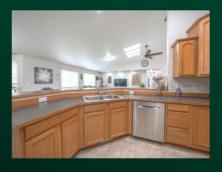

## 35303 4th Avenue East Roy, WA 98580

MLS # 1894051

- 3 Bedroom + Office, 2.5 Bath, 2,205 SqFt Home
- 3 Car Attached Garage
- 4.74 Mostly Forested Acres
- Huge Primary Bedroom Suite with a Shower and separate Soaking Tub, Double-Sink Vanity and Walk-In Closet
- Kitchen with Oak Cabinets, Stainless Appliances, a nice pantry, an Eating Bar and a Dining Nook
- Roomy Dining Room
- Large Covered Patio overlooking the huge Grassy Backyard with Surrounding Forest for Privacy
- Acres of Private Forest with a Trail Through It
- Plenty of room for any RV, etc... on this nicely setup property