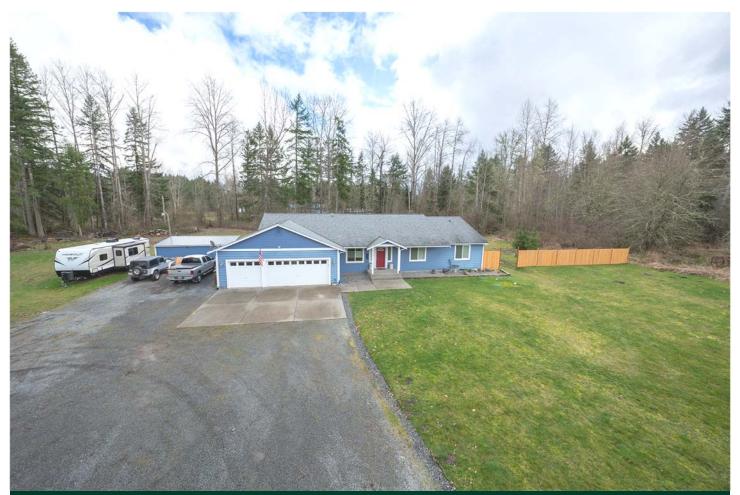

## Move-In Ready Rambler on 4.74 Acres!

## 35303 4th Avenue East Roy, WA 98580

MLS # 1894051

- 3 Bedroom + Office, 2.5 Bath, 2,205 SqFt Home
- 3 Car Attached Garage
- 4.74 Mostly Forested Acres
- Huge Primary Bedroom Suite with a Shower and separate Soaking Tub, Double-Sink Vanity and Walk-In Closet
- Kitchen with Oak Cabinets, Stainless Appliances, a nice pantry, an Eating Bar and a Dining Nook
- Roomy Dining Room
- Large Covered Patio overlooking the huge Grassy Backyard with Surrounding Forest for Privacy
- Acres of Private Forest with a Trail Through It
- Plenty of room for any RV, etc... on this nicely setup property