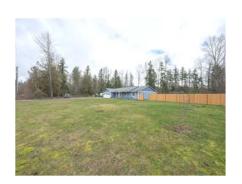

## 35303 4th Avenue East Roy, WA 98580

MLS # 1894051

- 3 Bedroom + Office, 2.5 Bath, 2,205 SqFt Home
- 3 Car Attached Garage
- 4.74 Mostly Forested Acres
- Huge Primary Bedroom Suite with a Shower and separate Soaking Tub, Double-Sink Vanity and Walk-In Closet
- Kitchen with Oak Cabinets, Stainless Appliances, a nice pantry, an Eating Bar and a Dining Nook
- Roomy Dining Room
- Large Covered Patio overlooking the huge Grassy Backyard with Surrounding Forest for Privacy
- Acres of Private Forest with a Trail Through It
- Plenty of room for any RV, etc... on this nicely setup property