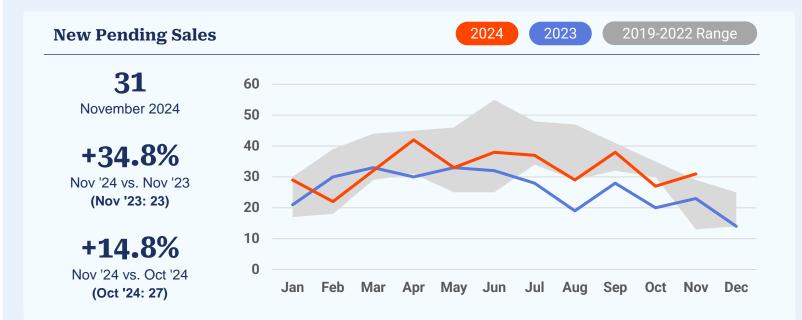

## November 2024 Housing Market Report

Prepared by Bright Research

Data as of December 5, 2024

| Key Market Statistics | Nov 2024  | Nov 2023  | Change     | YTD 2024  | YTD 2023  | Change     |
|-----------------------|-----------|-----------|------------|-----------|-----------|------------|
| Closed Sales          | 28        | 20        | +40.0%     | 328       | 274       | +19.7%     |
| Median Sold Price     | \$367,500 | \$302,500 | +21.5%     | \$368,700 | \$339,000 | +8.8%      |
| Median Days on Market | 19 days   | 13 days   | +6 days    | 12 days   | 11 days   | +1 day     |
| New Pending Sales     | 31        | 23        | +34.8%     | 345       | 275       | +25.5%     |
| New Listings          | 21        | 23        | -8.7%      | 399       | 346       | +15.3%     |
| Active Listings       | 47        | 58        | -19.0%     | 47        | 58        | -19.0%     |
| Months of Supply      | 1.68      | 2.42      | -0.74 mos. | 1.68      | 2.42      | -0.74 mos. |
| Showings              | 379       | 281       | +34.9%     | 5,179     | 4,483     | +15.5%     |
|                       |           |           |            |           |           |            |