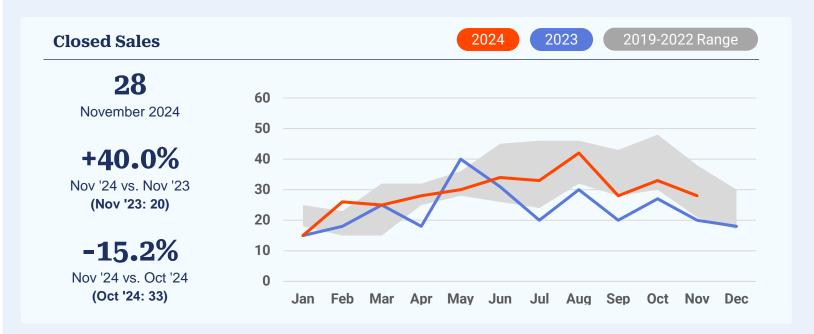

## November 2024 Housing Market Report

Prepared by Bright Research

Data as of December 5, 2024

| Key Market Statistics | Nov 2024  | Nov 2023  | Change     | YTD 2024  | YTD 2023  | Change     |
|-----------------------|-----------|-----------|------------|-----------|-----------|------------|
| Closed Sales          | 28        | 20        | +40.0%     | 328       | 274       | +19.7%     |
| Median Sold Price     | \$367,500 | \$302,500 | +21.5%     | \$368,700 | \$339,000 | +8.8%      |
| Median Days on Market | 19 days   | 13 days   | +6 days    | 12 days   | 11 days   | +1 day     |
| New Pending Sales     | 31        | 23        | +34.8%     | 345       | 275       | +25.5%     |
| New Listings          | 21        | 23        | -8.7%      | 399       | 346       | +15.3%     |
| Active Listings       | 47        | 58        | -19.0%     | 47        | 58        | -19.0%     |
| Months of Supply      | 1.68      | 2.42      | -0.74 mos. | 1.68      | 2.42      | -0.74 mos. |
| Showings              | 379       | 281       | +34.9%     | 5,179     | 4,483     | +15.5%     |
|                       |           |           |            |           |           |            |