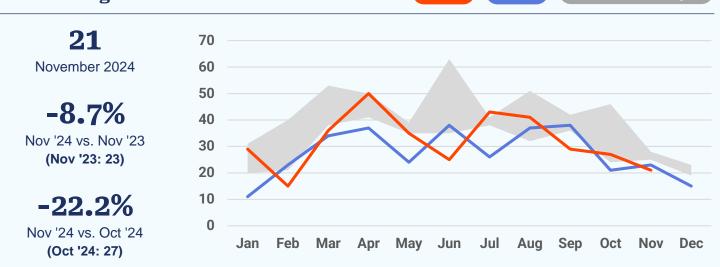

## November 2024 Housing Market Report

Prepared by Bright Research

Data as of December 5, 2024

| Key Market Statistics | Nov 2024  | Nov 2023  | Change     | YTD 2024  | YTD 2023  | Change     |
|-----------------------|-----------|-----------|------------|-----------|-----------|------------|
| Closed Sales          | 28        | 20        | +40.0%     | 328       | 274       | +19.7%     |
| Median Sold Price     | \$367,500 | \$302,500 | +21.5%     | \$368,700 | \$339,000 | +8.8%      |
| Median Days on Market | 19 days   | 13 days   | +6 days    | 12 days   | 11 days   | +1 day     |
| New Pending Sales     | 31        | 23        | +34.8%     | 345       | 275       | +25.5%     |
| New Listings          | 21        | 23        | -8.7%      | 399       | 346       | +15.3%     |
| Active Listings       | 47        | 58        | -19.0%     | 47        | 58        | -19.0%     |
| Months of Supply      | 1.68      | 2.42      | -0.74 mos. | 1.68      | 2.42      | -0.74 mos. |
| Showings              | 379       | 281       | +34.9%     | 5,179     | 4,483     | +15.5%     |
|                       |           |           |            |           |           |            |