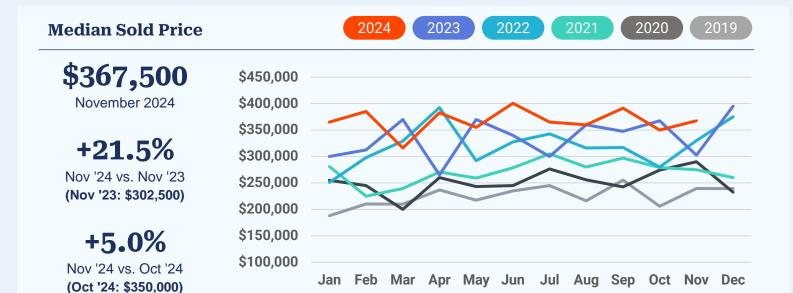

## November 2024 Housing Market Report

Prepared by Bright Research

Data as of December 5, 2024

| Key Market Statistics | Nov 2024  | Nov 2023  | Change     | YTD 2024  | YTD 2023  | Change     |
|-----------------------|-----------|-----------|------------|-----------|-----------|------------|
| Closed Sales          | 28        | 20        | +40.0%     | 328       | 274       | +19.7%     |
| Median Sold Price     | \$367,500 | \$302,500 | +21.5%     | \$368,700 | \$339,000 | +8.8%      |
| Median Days on Market | 19 days   | 13 days   | +6 days    | 12 days   | 11 days   | +1 day     |
| New Pending Sales     | 31        | 23        | +34.8%     | 345       | 275       | +25.5%     |
| New Listings          | 21        | 23        | -8.7%      | 399       | 346       | +15.3%     |
| Active Listings       | 47        | 58        | -19.0%     | 47        | 58        | -19.0%     |
| Months of Supply      | 1.68      | 2.42      | -0.74 mos. | 1.68      | 2.42      | -0.74 mos. |
| Showings              | 379       | 281       | +34.9%     | 5,179     | 4,483     | +15.5%     |
|                       |           |           |            |           |           |            |