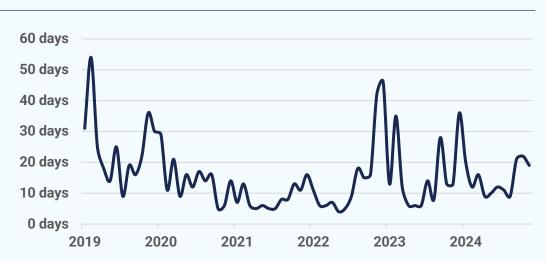

### **Median Days on Market**

## 19 days

November 2024

## +6 days

Nov '24 vs. Nov '23 (Nov '23: 13 days)

# -3 days

Nov '24 vs. Oct '24 (Oct '24: 22 days)