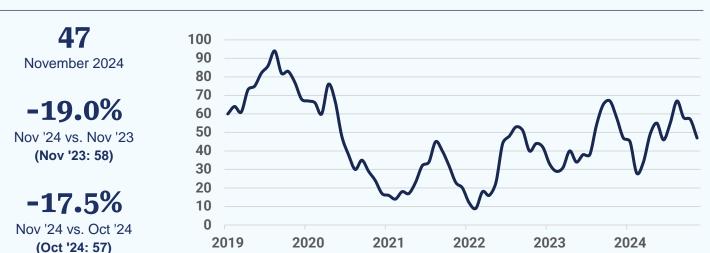

### **Active Listings**

## November 2024 Housing Market Report

Prepared by Bright Research

Data as of December 5, 2024

| Key Market Statistics | Nov 2024  | Nov 2023  | Change     | YTD 2024  | YTD 2023  | Change     |
|-----------------------|-----------|-----------|------------|-----------|-----------|------------|
| Closed Sales          | 28        | 20        | +40.0%     | 328       | 274       | +19.7%     |
| Median Sold Price     | \$367,500 | \$302,500 | +21.5%     | \$368,700 | \$339,000 | +8.8%      |
| Median Days on Market | 19 days   | 13 days   | +6 days    | 12 days   | 11 days   | +1 day     |
| New Pending Sales     | 31        | 23        | +34.8%     | 345       | 275       | +25.5%     |
| New Listings          | 21        | 23        | -8.7%      | 399       | 346       | +15.3%     |
| Active Listings       | 47        | 58        | -19.0%     | 47        | 58        | -19.0%     |
| Months of Supply      | 1.68      | 2.42      | -0.74 mos. | 1.68      | 2.42      | -0.74 mos. |
| Showings              | 379       | 281       | +34.9%     | 5,179     | 4,483     | +15.5%     |
|                       |           |           |            |           |           |            |