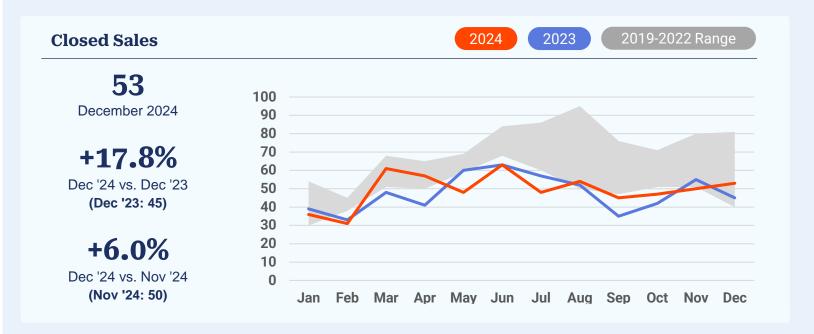

# December 2024 Housing Market Report

Prepared by Bright Research

Data as of January 7, 2025

| <b>Key Market Statistics</b> | Dec 2024  | Dec 2023  | Change     | YTD 2024  | YTD 2023  | Change    |
|------------------------------|-----------|-----------|------------|-----------|-----------|-----------|
| Closed Sales                 | 53        | 45        | +17.8%     | 610       | 584       | +4.5%     |
| Median Sold Price            | \$318,900 | \$300,000 | +6.3%      | \$325,000 | \$305,000 | +6.6%     |
| Median Days on Market        | 27 days   | 13 days   | +14 days   | 16 days   | 10 days   | +6 days   |
| New Pending Sales            | 42        | 39        | +7.7%      | 623       | 584       | +6.7%     |
| New Listings                 | 36        | 33        | +9.1%      | 747       | 680       | +9.9%     |
| Active Listings              | 82        | 78        | +5.1%      | 82        | 78        | +5.1%     |
| Months of Supply             | 1.64      | 1.63      | +0.01 mos. | 1.64      | 1.63      | +0.01 mos |
| Showings                     | 347       | 404       | -14.1%     | 6,802     | 6,918     | -1.7%     |
|                              |           |           |            |           |           |           |