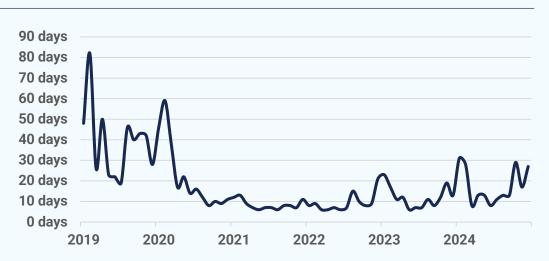

## **Median Days on Market**

# 27 days

December 2024

## **+14 days**

Dec '24 vs. Dec '23 (Dec '23: 13 days)

# **+10 days**

Dec '24 vs. Nov '24 (Nov '24: 17 days)