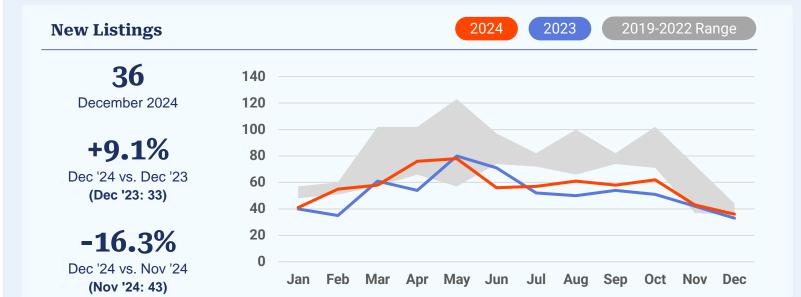

# December 2024 Housing Market Report

Prepared by Bright Research

Data as of January 7, 2025

| <b>Key Market Statistics</b> | Dec 2024  | Dec 2023  | Change     | YTD 2024  | YTD 2023  | Change    |
|------------------------------|-----------|-----------|------------|-----------|-----------|-----------|
| Closed Sales                 | 53        | 45        | +17.8%     | 610       | 584       | +4.5%     |
| Median Sold Price            | \$318,900 | \$300,000 | +6.3%      | \$325,000 | \$305,000 | +6.6%     |
| Median Days on Market        | 27 days   | 13 days   | +14 days   | 16 days   | 10 days   | +6 days   |
| New Pending Sales            | 42        | 39        | +7.7%      | 623       | 584       | +6.7%     |
| New Listings                 | 36        | 33        | +9.1%      | 747       | 680       | +9.9%     |
| Active Listings              | 82        | 78        | +5.1%      | 82        | 78        | +5.1%     |
| Months of Supply             | 1.64      | 1.63      | +0.01 mos. | 1.64      | 1.63      | +0.01 mos |
| Showings                     | 347       | 404       | -14.1%     | 6,802     | 6,918     | -1.7%     |
|                              |           |           |            |           |           |           |