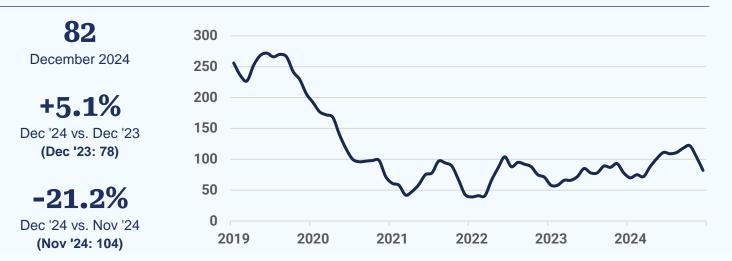

# December 2024 Housing Market Report

Prepared by Bright Research

Data as of January 7, 2025

| <b>Key Market Statistics</b> | Dec 2024  | Dec 2023  | Change     | YTD 2024  | YTD 2023  | Change    |
|------------------------------|-----------|-----------|------------|-----------|-----------|-----------|
| Closed Sales                 | 53        | 45        | +17.8%     | 610       | 584       | +4.5%     |
| Median Sold Price            | \$318,900 | \$300,000 | +6.3%      | \$325,000 | \$305,000 | +6.6%     |
| Median Days on Market        | 27 days   | 13 days   | +14 days   | 16 days   | 10 days   | +6 days   |
| New Pending Sales            | 42        | 39        | +7.7%      | 623       | 584       | +6.7%     |
| New Listings                 | 36        | 33        | +9.1%      | 747       | 680       | +9.9%     |
| Active Listings              | 82        | 78        | +5.1%      | 82        | 78        | +5.1%     |
| Months of Supply             | 1.64      | 1.63      | +0.01 mos. | 1.64      | 1.63      | +0.01 mos |
| Showings                     | 347       | 404       | -14.1%     | 6,802     | 6,918     | -1.7%     |
|                              |           |           |            |           |           |           |