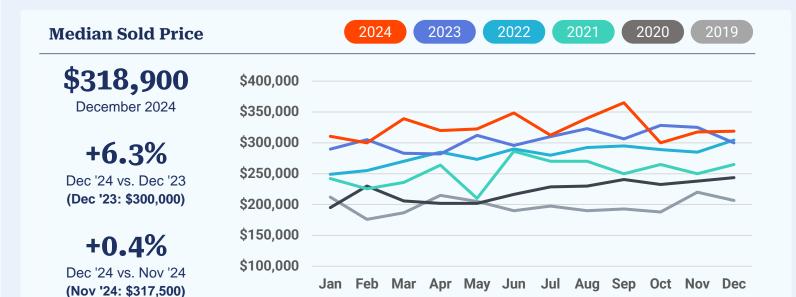

# December 2024 Housing Market Report

Prepared by Bright Research

Data as of January 7, 2025

| <b>Key Market Statistics</b> | Dec 2024  | Dec 2023  | Change     | YTD 2024  | YTD 2023  | Change    |
|------------------------------|-----------|-----------|------------|-----------|-----------|-----------|
| Closed Sales                 | 53        | 45        | +17.8%     | 610       | 584       | +4.5%     |
| Median Sold Price            | \$318,900 | \$300,000 | +6.3%      | \$325,000 | \$305,000 | +6.6%     |
| Median Days on Market        | 27 days   | 13 days   | +14 days   | 16 days   | 10 days   | +6 days   |
| New Pending Sales            | 42        | 39        | +7.7%      | 623       | 584       | +6.7%     |
| New Listings                 | 36        | 33        | +9.1%      | 747       | 680       | +9.9%     |
| Active Listings              | 82        | 78        | +5.1%      | 82        | 78        | +5.1%     |
| Months of Supply             | 1.64      | 1.63      | +0.01 mos. | 1.64      | 1.63      | +0.01 mos |
| Showings                     | 347       | 404       | -14.1%     | 6,802     | 6,918     | -1.7%     |
|                              |           |           |            |           |           |           |