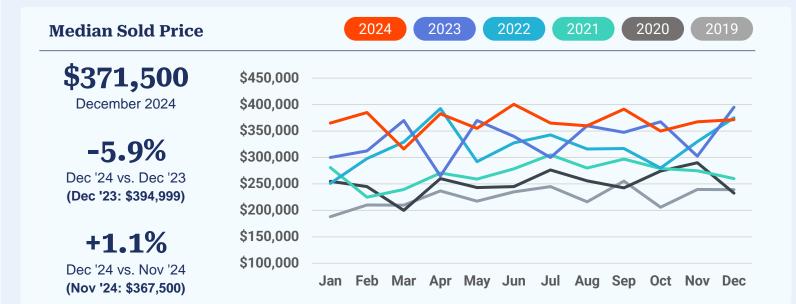

# December 2024 Housing Market Report

Prepared by Bright Research

Data as of January 7, 2025

| Dec 2024  | Dec 2023                                             | Change                                                                                  | YTD 2024                                                                                                                                     | YTD 2023                                                                                                                                                                           | Change                                                                                                                                                                                                                   |
|-----------|------------------------------------------------------|-----------------------------------------------------------------------------------------|----------------------------------------------------------------------------------------------------------------------------------------------|------------------------------------------------------------------------------------------------------------------------------------------------------------------------------------|--------------------------------------------------------------------------------------------------------------------------------------------------------------------------------------------------------------------------|
| 25        | 18                                                   | +38.9%                                                                                  | 353                                                                                                                                          | 295                                                                                                                                                                                | +19.7%                                                                                                                                                                                                                   |
| \$371,500 | \$394,999                                            | -5.9%                                                                                   | \$370,000                                                                                                                                    | \$344,995                                                                                                                                                                          | +7.2%                                                                                                                                                                                                                    |
| 42 days   | 36 days                                              | +6 days                                                                                 | 13 days                                                                                                                                      | 12 days                                                                                                                                                                            | +1 day                                                                                                                                                                                                                   |
| 31        | 14                                                   | +121.4%                                                                                 | 372                                                                                                                                          | 290                                                                                                                                                                                | +28.3%                                                                                                                                                                                                                   |
| 16        | 15                                                   | +6.7%                                                                                   | 417                                                                                                                                          | 362                                                                                                                                                                                | +15.2%                                                                                                                                                                                                                   |
| 35        | 47                                                   | -25.5%                                                                                  | 35                                                                                                                                           | 47                                                                                                                                                                                 | -25.5%                                                                                                                                                                                                                   |
| 1.21      | 1.96                                                 | -0.75 mos.                                                                              | 1.21                                                                                                                                         | 1.96                                                                                                                                                                               | -0.75 mos.                                                                                                                                                                                                               |
| 273       | 273                                                  | +0.0%                                                                                   | 5,452                                                                                                                                        | 4,756                                                                                                                                                                              | +14.6%                                                                                                                                                                                                                   |
|           | 25<br>\$371,500<br>42 days<br>31<br>16<br>35<br>1.21 | 25 18<br>\$371,500 \$394,999<br>42 days 36 days<br>31 14<br>16 15<br>35 47<br>1.21 1.96 | 25 18 +38.9%<br>\$371,500 \$394,999 -5.9%<br>42 days 36 days +6 days<br>31 14 +121.4%<br>16 15 +6.7%<br>35 47 -25.5%<br>1.21 1.96 -0.75 mos. | 25 18 +38.9% 353<br>\$371,500 \$394,999 -5.9% \$370,000<br>42 days 36 days +6 days 13 days<br>31 14 +121.4% 372<br>16 15 +6.7% 417<br>35 47 -25.5% 35<br>1.21 1.96 -0.75 mos. 1.21 | 25 18 +38.9% 353 295<br>\$371,500 \$394,999 -5.9% \$370,000 \$344,995<br>42 days 36 days +6 days 13 days 12 days<br>31 14 +121.4% 372 290<br>16 15 +6.7% 417 362<br>35 47 -25.5% 35 47<br>1.21 1.96 -0.75 mos. 1.21 1.96 |