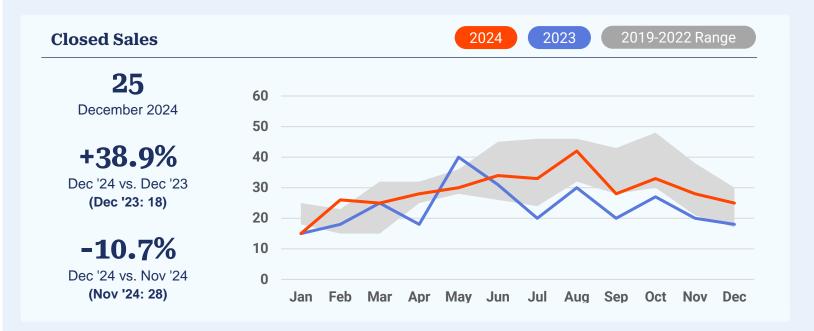

# December 2024 Housing Market Report

Prepared by Bright Research

Data as of January 7, 2025

| Dec 2024  | Dec 2023                                             | Change                                                                                  | YTD 2024                                                                                                                                     | YTD 2023                                                                                                                                                                           | Change                                                                                                                                                                                                                   |
|-----------|------------------------------------------------------|-----------------------------------------------------------------------------------------|----------------------------------------------------------------------------------------------------------------------------------------------|------------------------------------------------------------------------------------------------------------------------------------------------------------------------------------|--------------------------------------------------------------------------------------------------------------------------------------------------------------------------------------------------------------------------|
| 25        | 18                                                   | +38.9%                                                                                  | 353                                                                                                                                          | 295                                                                                                                                                                                | +19.7%                                                                                                                                                                                                                   |
| \$371,500 | \$394,999                                            | -5.9%                                                                                   | \$370,000                                                                                                                                    | \$344,995                                                                                                                                                                          | +7.2%                                                                                                                                                                                                                    |
| 42 days   | 36 days                                              | +6 days                                                                                 | 13 days                                                                                                                                      | 12 days                                                                                                                                                                            | +1 day                                                                                                                                                                                                                   |
| 31        | 14                                                   | +121.4%                                                                                 | 372                                                                                                                                          | 290                                                                                                                                                                                | +28.3%                                                                                                                                                                                                                   |
| 16        | 15                                                   | +6.7%                                                                                   | 417                                                                                                                                          | 362                                                                                                                                                                                | +15.2%                                                                                                                                                                                                                   |
| 35        | 47                                                   | -25.5%                                                                                  | 35                                                                                                                                           | 47                                                                                                                                                                                 | -25.5%                                                                                                                                                                                                                   |
| 1.21      | 1.96                                                 | -0.75 mos.                                                                              | 1.21                                                                                                                                         | 1.96                                                                                                                                                                               | -0.75 mos.                                                                                                                                                                                                               |
| 273       | 273                                                  | +0.0%                                                                                   | 5,452                                                                                                                                        | 4,756                                                                                                                                                                              | +14.6%                                                                                                                                                                                                                   |
|           | 25<br>\$371,500<br>42 days<br>31<br>16<br>35<br>1.21 | 25 18<br>\$371,500 \$394,999<br>42 days 36 days<br>31 14<br>16 15<br>35 47<br>1.21 1.96 | 25 18 +38.9%<br>\$371,500 \$394,999 -5.9%<br>42 days 36 days +6 days<br>31 14 +121.4%<br>16 15 +6.7%<br>35 47 -25.5%<br>1.21 1.96 -0.75 mos. | 25 18 +38.9% 353<br>\$371,500 \$394,999 -5.9% \$370,000<br>42 days 36 days +6 days 13 days<br>31 14 +121.4% 372<br>16 15 +6.7% 417<br>35 47 -25.5% 35<br>1.21 1.96 -0.75 mos. 1.21 | 25 18 +38.9% 353 295<br>\$371,500 \$394,999 -5.9% \$370,000 \$344,995<br>42 days 36 days +6 days 13 days 12 days<br>31 14 +121.4% 372 290<br>16 15 +6.7% 417 362<br>35 47 -25.5% 35 47<br>1.21 1.96 -0.75 mos. 1.21 1.96 |