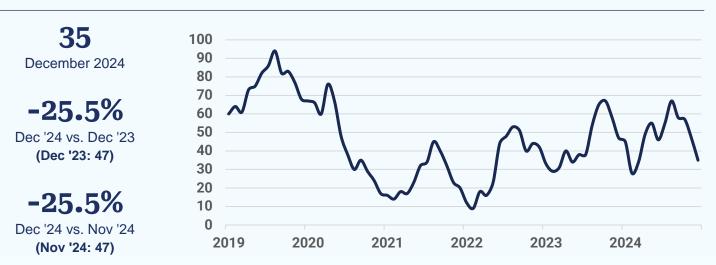

days<br>31 14<br>16 15<br>35 47<br>1.21 1.96 | 25 18 +38.9%<br>\$371,500 \$394,999 -5.9%<br>42 days 36 days +6 days<br>31 14 +121.4%<br>16 15 +6.7%<br>35 47 -25.5%<br>1.21 1.96 -0.75 mos. | 25 18 +38.9% 353<br>\$371,500 \$394,999 -5.9% \$370,000<br>42 days 36 days +6 days 13 days<br>31 14 +121.4% 372<br>16 15 +6.7% 417<br>35 47 -25.5% 35<br>1.21 1.96 -0.75 mos. 1.21 | 25 18 +38.9% 353 295<br>\$371,500 \$394,999 -5.9% \$370,000 \$344,995<br>42 days 36 days +6 days 13 days 12 days<br>31 14 +121.4% 372 290<br>16 15 +6.7% 417 362<br>35 47 -25.5% 35 47<br>1.21 1.96 -0.75 mos. 1.21 1.96 |







### **Median Days on Market**

# **42 days**

December 2024

### +6 days

Dec '24 vs. Dec '23 (Dec '23: 36 days)

## **+23 days**

Dec '24 vs. Nov '24 (Nov '24: 19 days)







#### **Active Listings**



### **About Bright MLS**

Bright MLS was founded in 2016 as a collaboration between 43 visionary associations and two of the nation's most prominent MLSs to transform what an MLS is and what it does, so real estate pros and the people they serve can thrive today and into our datadriven future through an open, clear and competitive housing market for all. Bright is proud to be the source of truth for comprehensive real estate data in the Mid-Atlantic, with market intelligence currently covering six states (Delaware, Maryland, New Jersey, Pennsylvania, Virginia, West Virginia) and the District of Columbia.