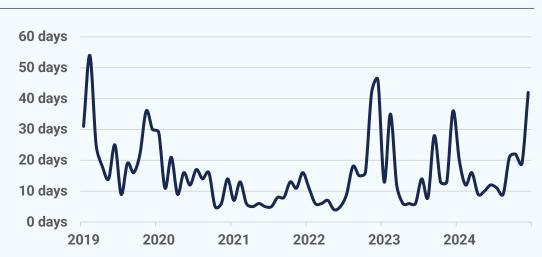

### **Median Days on Market**

# **42 days**

December 2024

### +6 days

Dec '24 vs. Dec '23 (Dec '23: 36 days)

## **+23 days**

Dec '24 vs. Nov '24 (Nov '24: 19 days)