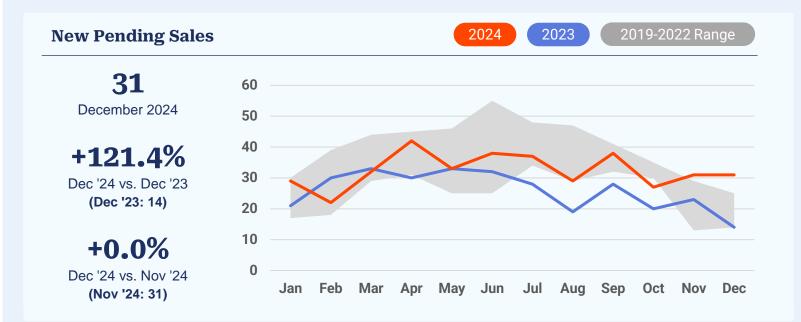

# December 2024 Housing Market Report

Prepared by Bright Research

Data as of January 7, 2025

| Dec 2024  | Dec 2023                                             | Change                                                                                  | YTD 2024                                                                                                                                     | YTD 2023                                                                                                                                                                           | Change                                                                                                                                                                                                                   |
|-----------|------------------------------------------------------|-----------------------------------------------------------------------------------------|----------------------------------------------------------------------------------------------------------------------------------------------|------------------------------------------------------------------------------------------------------------------------------------------------------------------------------------|--------------------------------------------------------------------------------------------------------------------------------------------------------------------------------------------------------------------------|
| 25        | 18                                                   | +38.9%                                                                                  | 353                                                                                                                                          | 295                                                                                                                                                                                | +19.7%                                                                                                                                                                                                                   |
| \$371,500 | \$394,999                                            | -5.9%                                                                                   | \$370,000                                                                                                                                    | \$344,995                                                                                                                                                                          | +7.2%                                                                                                                                                                                                                    |
| 42 days   | 36 days                                              | +6 days                                                                                 | 13 days                                                                                                                                      | 12 days                                                                                                                                                                            | +1 day                                                                                                                                                                                                                   |
| 31        | 14                                                   | +121.4%                                                                                 | 372                                                                                                                                          | 290                                                                                                                                                                                | +28.3%                                                                                                                                                                                                                   |
| 16        | 15                                                   | +6.7%                                                                                   | 417                                                                                                                                          | 362                                                                                                                                                                                | +15.2%                                                                                                                                                                                                                   |
| 35        | 47                                                   | -25.5%                                                                                  | 35                                                                                                                                           | 47                                                                                                                                                                                 | -25.5%                                                                                                                                                                                                                   |
| 1.21      | 1.96                                                 | -0.75 mos.                                                                              | 1.21                                                                                                                                         | 1.96                                                                                                                                                                               | -0.75 mos.                                                                                                                                                                                                               |
| 273       | 273                                                  | +0.0%                                                                                   | 5,452                                                                                                                                        | 4,756                                                                                                                                                                              | +14.6%                                                                                                                                                                                                                   |
|           | 25<br>\$371,500<br>42 days<br>31<br>16<br>35<br>1.21 | 25 18<br>\$371,500 \$394,999<br>42 days 36 days<br>31 14<br>16 15<br>35 47<br>1.21 1.96 | 25 18 +38.9%<br>\$371,500 \$394,999 -5.9%<br>42 days 36 days +6 days<br>31 14 +121.4%<br>16 15 +6.7%<br>35 47 -25.5%<br>1.21 1.96 -0.75 mos. | 25 18 +38.9% 353<br>\$371,500 \$394,999 -5.9% \$370,000<br>42 days 36 days +6 days 13 days<br>31 14 +121.4% 372<br>16 15 +6.7% 417<br>35 47 -25.5% 35<br>1.21 1.96 -0.75 mos. 1.21 | 25 18 +38.9% 353 295<br>\$371,500 \$394,999 -5.9% \$370,000 \$344,995<br>42 days 36 days +6 days 13 days 12 days<br>31 14 +121.4% 372 290<br>16 15 +6.7% 417 362<br>35 47 -25.5% 35 47<br>1.21 1.96 -0.75 mos. 1.21 1.96 |