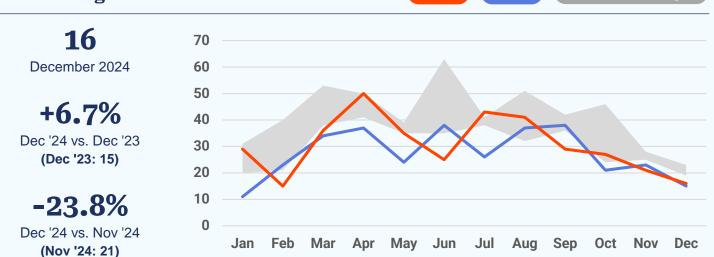

500 \$394,999<br>42 days 36 days<br>31 14<br>16 15<br>35 47<br>1.21 1.96 | 25 18 +38.9%<br>\$371,500 \$394,999 -5.9%<br>42 days 36 days +6 days<br>31 14 +121.4%<br>16 15 +6.7%<br>35 47 -25.5%<br>1.21 1.96 -0.75 mos. | 25 18 +38.9% 353<br>\$371,500 \$394,999 -5.9% \$370,000<br>42 days 36 days +6 days 13 days<br>31 14 +121.4% 372<br>16 15 +6.7% 417<br>35 47 -25.5% 35<br>1.21 1.96 -0.75 mos. 1.21 | 25 18 +38.9% 353 295<br>\$371,500 \$394,999 -5.9% \$370,000 \$344,995<br>42 days 36 days +6 days 13 days 12 days<br>31 14 +121.4% 372 290<br>16 15 +6.7% 417 362<br>35 47 -25.5% 35 47<br>1.21 1.96 -0.75 mos. 1.21 1.96 |







### **Median Days on Market**

# **42 days**

December 2024

### +6 days

Dec '24 vs. Dec '23 (Dec '23: 36 days)

## **+23 days**

Dec '24 vs. Nov '24 (Nov '24: 19 days)







#### **Active Listings**



### **About Bright MLS**

Bright MLS was founded in 2016 as a collaboration between 43 visionary associations and two of the nation's most prominent MLSs to transform what an MLS is and what it does, so real estate pros and the people they serve can thrive today and into our datadriven future through an open, clear and competitive housing market for all. Bright is proud to be the source of truth for comprehensive real estate data in the Mid-Atlantic, with market intelligence currently covering six states (Delaware, Maryland, New Jersey, Pennsylvania, Virginia, West Virginia) and the District of Columbia.