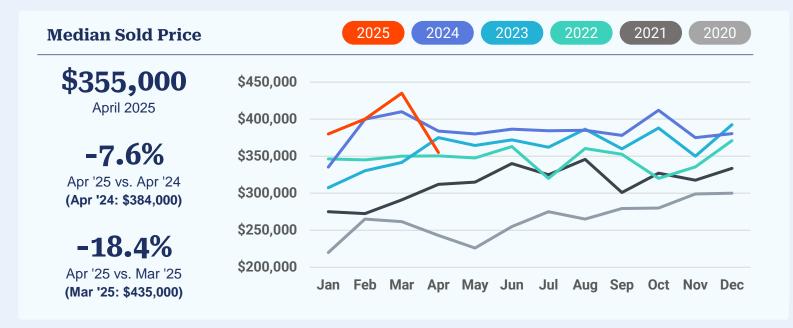

# April 2025 Housing Market Report

Prepared by Bright Research

Data as of May 6, 2025

| Key Market Statistics | Apr 2025  | Apr 2024  | Change     | YTD 2025  | YTD 2024  | Change     |
|-----------------------|-----------|-----------|------------|-----------|-----------|------------|
| Closed Sales          | 43        | 57        | -24.6%     | 144       | 178       | -19.1%     |
| Median Sold Price     | \$355,000 | \$384,000 | -7.6%      | \$380,000 | \$390,000 | -2.6%      |
| Median Days on Market | 13 days   | 8 days    | +5 days    | 18 days   | 13 days   | +5 days    |
| New Pending Sales     | 64        | 67        | -4.5%      | 179       | 202       | -11.4%     |
| New Listings          | 78        | 70        | +11.4%     | 240       | 277       | -13.4%     |
| Active Listings       | 113       | 104       | +8.7%      | 113       | 104       | +8.7%      |
| Months of Supply      | 2.31      | 2.26      | +0.05 mos. | 2.31      | 2.26      | +0.05 mos. |
| Showings              | 1,192     | 1,167     | +2.1%      | 3,480     | 4,030     | -13.6%     |