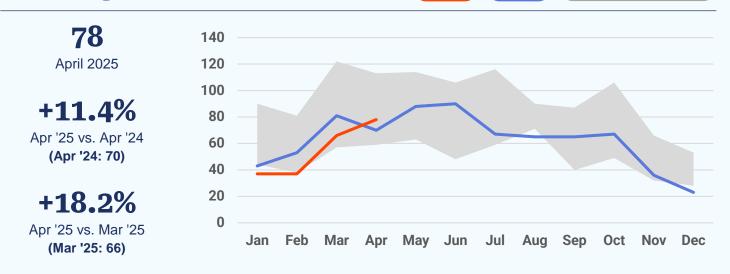

# April 2025 Housing Market Report

Prepared by Bright Research

Data as of May 6, 2025

| Key Market Statistics | Apr 2025  | Apr 2024  | Change     | YTD 2025  | YTD 2024  | Change     |
|-----------------------|-----------|-----------|------------|-----------|-----------|------------|
| Closed Sales          | 43        | 57        | -24.6%     | 144       | 178       | -19.1%     |
| Median Sold Price     | \$355,000 | \$384,000 | -7.6%      | \$380,000 | \$390,000 | -2.6%      |
| Median Days on Market | 13 days   | 8 days    | +5 days    | 18 days   | 13 days   | +5 days    |
| New Pending Sales     | 64        | 67        | -4.5%      | 179       | 202       | -11.4%     |
| New Listings          | 78        | 70        | +11.4%     | 240       | 277       | -13.4%     |
| Active Listings       | 113       | 104       | +8.7%      | 113       | 104       | +8.7%      |
| Months of Supply      | 2.31      | 2.26      | +0.05 mos. | 2.31      | 2.26      | +0.05 mos. |
| Showings              | 1,192     | 1,167     | +2.1%      | 3,480     | 4,030     | -13.6%     |

#### **Median Days on Market**

**April 2025 Housing Market Report** 

**New Listings** 

2025 2024