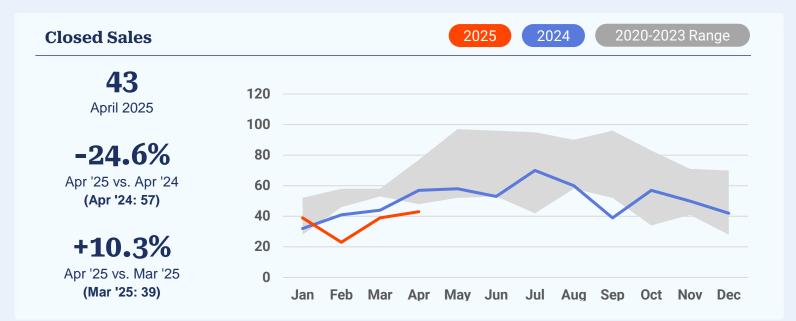

# April 2025 Housing Market Report

Prepared by Bright Research

Data as of May 6, 2025

| Key Market Statistics | Apr 2025  | Apr 2024  | Change     | YTD 2025  | YTD 2024  | Change     |
|-----------------------|-----------|-----------|------------|-----------|-----------|------------|
| Closed Sales          | 43        | 57        | -24.6%     | 144       | 178       | -19.1%     |
| Median Sold Price     | \$355,000 | \$384,000 | -7.6%      | \$380,000 | \$390,000 | -2.6%      |
| Median Days on Market | 13 days   | 8 days    | +5 days    | 18 days   | 13 days   | +5 days    |
| New Pending Sales     | 64        | 67        | -4.5%      | 179       | 202       | -11.4%     |
| New Listings          | 78        | 70        | +11.4%     | 240       | 277       | -13.4%     |
| Active Listings       | 113       | 104       | +8.7%      | 113       | 104       | +8.7%      |
| Months of Supply      | 2.31      | 2.26      | +0.05 mos. | 2.31      | 2.26      | +0.05 mos. |
| Showings              | 1,192     | 1,167     | +2.1%      | 3,480     | 4,030     | -13.6%     |