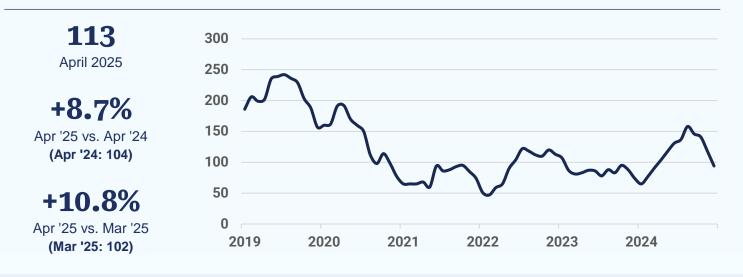

# April 2025 Housing Market Report

Prepared by Bright Research

Data as of May 6, 2025

| Key Market Statistics | Apr 2025  | Apr 2024  | Change     | YTD 2025  | YTD 2024  | Change     |
|-----------------------|-----------|-----------|------------|-----------|-----------|------------|
| Closed Sales          | 43        | 57        | -24.6%     | 144       | 178       | -19.1%     |
| Median Sold Price     | \$355,000 | \$384,000 | -7.6%      | \$380,000 | \$390,000 | -2.6%      |
| Median Days on Market | 13 days   | 8 days    | +5 days    | 18 days   | 13 days   | +5 days    |
| New Pending Sales     | 64        | 67        | -4.5%      | 179       | 202       | -11.4%     |
| New Listings          | 78        | 70        | +11.4%     | 240       | 277       | -13.4%     |
| Active Listings       | 113       | 104       | +8.7%      | 113       | 104       | +8.7%      |
| Months of Supply      | 2.31      | 2.26      | +0.05 mos. | 2.31      | 2.26      | +0.05 mos. |
| Showings              | 1,192     | 1,167     | +2.1%      | 3,480     | 4,030     | -13.6%     |

### **Active Listings**