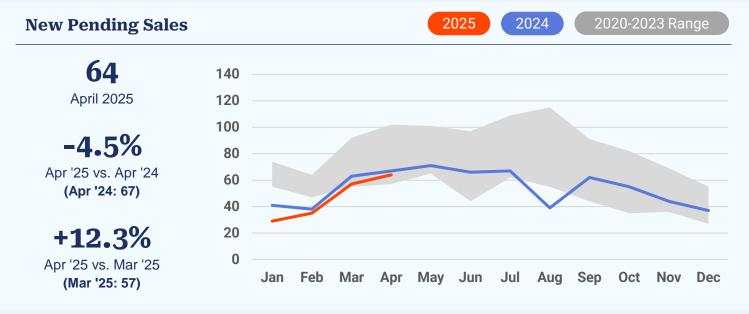

# April 2025 Housing Market Report

Prepared by Bright Research

Data as of May 6, 2025

| Key Market Statistics | Apr 2025  | Apr 2024  | Change     | YTD 2025  | YTD 2024  | Change     |
|-----------------------|-----------|-----------|------------|-----------|-----------|------------|
| Closed Sales          | 43        | 57        | -24.6%     | 144       | 178       | -19.1%     |
| Median Sold Price     | \$355,000 | \$384,000 | -7.6%      | \$380,000 | \$390,000 | -2.6%      |
| Median Days on Market | 13 days   | 8 days    | +5 days    | 18 days   | 13 days   | +5 days    |
| New Pending Sales     | 64        | 67        | -4.5%      | 179       | 202       | -11.4%     |
| New Listings          | 78        | 70        | +11.4%     | 240       | 277       | -13.4%     |
| Active Listings       | 113       | 104       | +8.7%      | 113       | 104       | +8.7%      |
| Months of Supply      | 2.31      | 2.26      | +0.05 mos. | 2.31      | 2.26      | +0.05 mos. |
| Showings              | 1,192     | 1,167     | +2.1%      | 3,480     | 4,030     | -13.6%     |