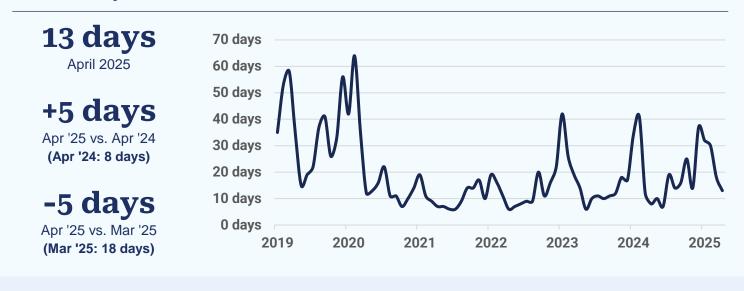

# April 2025 Housing Market Report

Prepared by Bright Research

Data as of May 6, 2025

| Key Market Statistics | Apr 2025  | Apr 2024  | Change     | YTD 2025  | YTD 2024  | Change     |
|-----------------------|-----------|-----------|------------|-----------|-----------|------------|
| Closed Sales          | 43        | 57        | -24.6%     | 144       | 178       | -19.1%     |
| Median Sold Price     | \$355,000 | \$384,000 | -7.6%      | \$380,000 | \$390,000 | -2.6%      |
| Median Days on Market | 13 days   | 8 days    | +5 days    | 18 days   | 13 days   | +5 days    |
| New Pending Sales     | 64        | 67        | -4.5%      | 179       | 202       | -11.4%     |
| New Listings          | 78        | 70        | +11.4%     | 240       | 277       | -13.4%     |
| Active Listings       | 113       | 104       | +8.7%      | 113       | 104       | +8.7%      |
| Months of Supply      | 2.31      | 2.26      | +0.05 mos. | 2.31      | 2.26      | +0.05 mos. |
| Showings              | 1,192     | 1,167     | +2.1%      | 3,480     | 4,030     | -13.6%     |

#### **Median Days on Market**

**April 2025 Housing Market Report** 

**New Listings** 

2025 2024