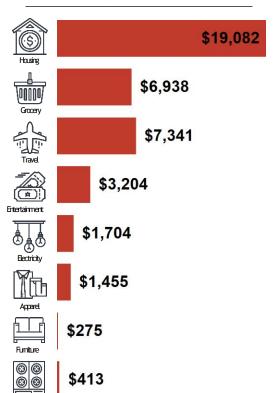

s - Drivetime**



# **Population**

| DISTANCE  | MALE   | FEMALE | TOTAL   |
|-----------|--------|--------|---------|
| 3-Minute  | 2,328  | 2,290  | 4,619   |
| 5-Minute  | 9,495  | 8,908  | 18,403  |
| 10-Minute | 57,762 | 56,647 | 114,409 |



# Location Facts & Demographics



Demographics are determined by a 10-minute drive from 3107 Elrod Rd, Katy, TX77449

CITY, STATE

Katy, TX

**POPULATION** 

114,409

AVG. HHSIZE

3.11

MEDIAN HHINCOME

\$77,958

#### HOME OWNERSHIP



#### **EMPLOYMENT**



**51.08** % Employed

**2.10 %** Unemployed

#### GENDER & AGE





#### RACE & ETHNICITY

White: 43.42 %

Asian: 2.87 %

Native American: 0.26 %

Pacific Islanders: 0.00 %

African-American: 9.58 %

Hispanic: 30.97 %

Two or More Races: 12.90 %

# INCOME BY HOUSEHOLD



#### HH SPENDING



### **EDUCATION**

High School Grad: 21.74 %

Some College: 25.43 %

Associates: 8.17 %

Bachelors: 34.56 %

This information supplied herein is from sources we deem reliable. It is provided without any representation, warranty or guarantee, expressed or implied as to its accuracy.