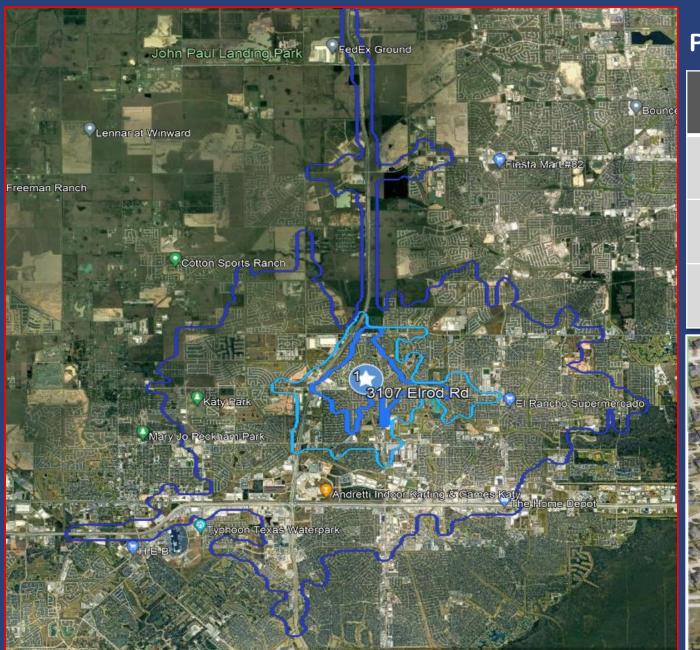

## **Demographics - Drivetime**

# Location Facts & Demographics

Demographics are determined by a 10-minute drive from 3107 Elrod Rd, Katy, TX77449

CITY, STATE

Katy, TX

**POPULATION** 

114,409

AVG. HHSIZE

3.11