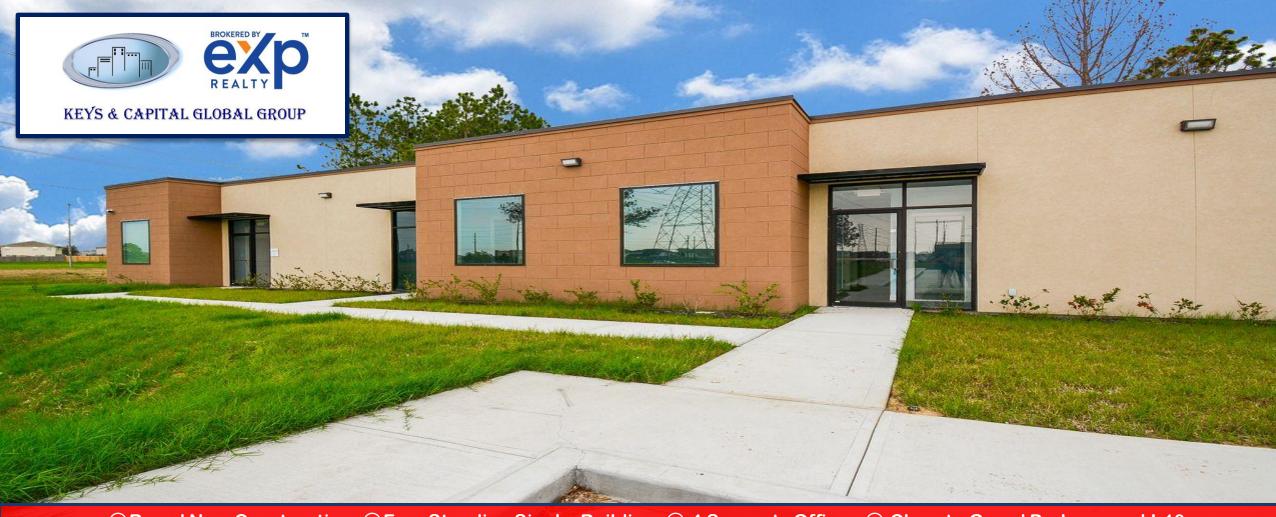

**○Brand New Construction ○Free Standing Single Building ○ 4 Separate Offices ○ Close to Grand Parkway and I-10** 

# OFFICES FOR LEASE

3107 Elrod Rd, Katy, TX 77449

Total Available Space: 650 SF

**Built: 2022** 

Parking: 45 Spaces

**Building Size: 2,600 SF** 

Occupancy Type: Mutli-Tenant

★ Rent starts at \$1,995 / month + Utilities

# **Actual Photo: Building**