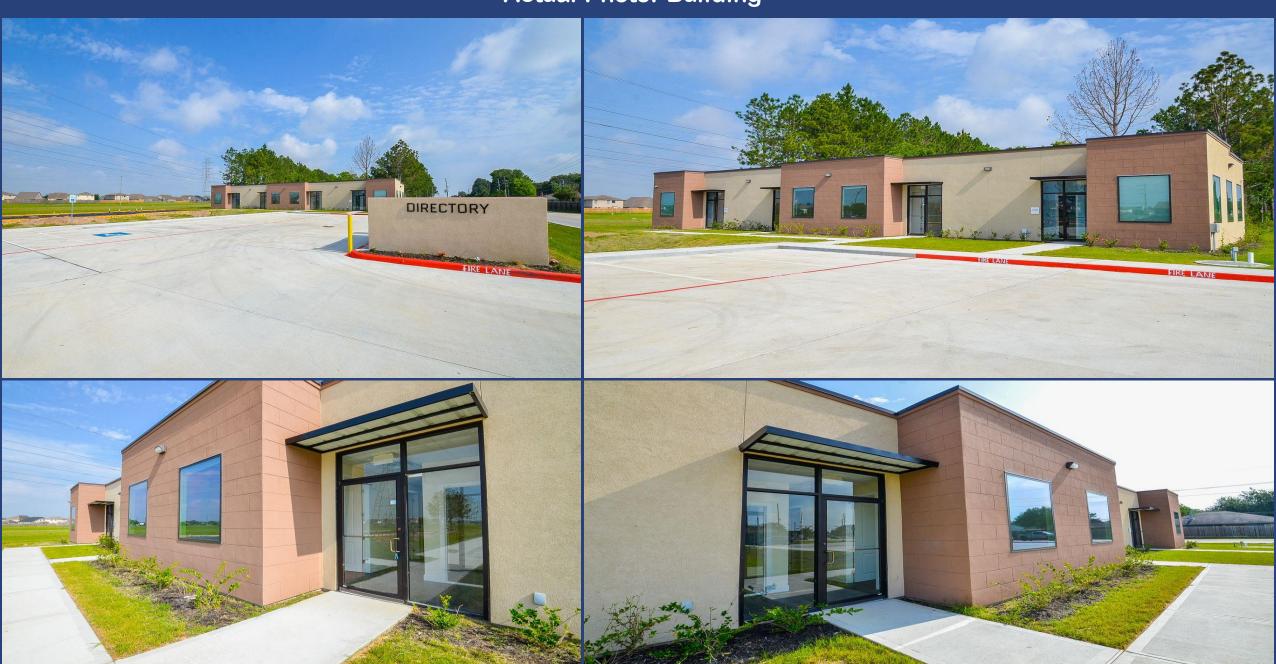

**○Brand New Construction ○Free Standing Single Building ○ 4 Separate Offices ○ Close to Grand Parkway and I-10** 

# OFFICES FOR LEASE

3107 Elrod Rd, Katy, TX 77449

Total Available Space: 650 SF

**Built: 2022** 

Parking: 45 Spaces

**Building Size: 2,600 SF** 

Occupancy Type: Mutli-Tenant

★ Rent starts at \$1,995 / month + Utilities

☆ Rachel Dunham CCIM, C.I.P.S. ☆ 832.437.0471 ☆ rachel@rachelinvest.com

Land Brokerage | Development | Leasing | Investment Sales | Asset Management | Tenant Representation

# **Actual Photo: Building**



## **ACTUAL OFFICE PICTURES**

















## **Demographics - Drivetime**



# **Population**

| DISTANCE  | MALE   | FEMALE | TOTAL   |
|-----------|--------|--------|---------|
| 3-Minute  | 2,328  | 2,290  | 4,619   |
| 5-Minute  | 9,495  | 8,908  | 18,403  |
| 10-Minute | 57,762 | 56,647 | 114,409 |



# Location Facts & Demographics



Demographics are determined by a 10-minute drive from 3107 Elrod Rd, Katy, TX77449

CITY, STATE

Katy, TX

**POPULATION** 

114,409

AVG. HHSIZE

3.11

MEDIAN HHINCOME

\$77,958

#### HOME OWNERSHIP



#### **EMPLOYMENT**



**51.08** % Employed

**2.10 %** Unemployed

#### GENDER & AGE





#### RACE & ETHNICITY

White: 43.42 %

Asian: 2.87 %

Native American: 0.26 %

Pacific Islanders: 0.00 %

African-American: 9.58 %

Hispanic: 30.97 %

Two or