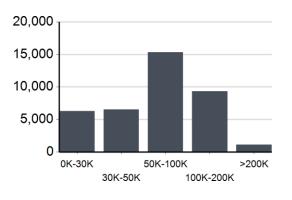

## **Demographics - Drivetime**



# **Population**

| DISTANCE  | MALE   | FEMALE | TOTAL   |
|-----------|--------|--------|---------|
| 3-Minute  | 2,328  | 2,290  | 4,619   |
| 5-Minute  | 9,495  | 8,908  | 18,403  |
| 10-Minute | 57,762 | 56,647 | 114,409 |



# Location Facts & Demographics



Demographics are determined by a 10-minute drive from 3107 Elrod Rd, Katy, TX77449

CITY, STATE

Katy, TX

**POPULATION** 

114,409

AVG. HHSIZE

3.11

MEDIAN HHINCOME

\$77,958

#### HOME OWNERSHIP



#### **EMPLOYMENT**



**51.08** % Employed

**2.10 %** Unemployed

#### GENDER & AGE





#### RACE & ETHNICITY

White: 43.42 %

Asian: 2.87 %

Native American: 0.26 %

Pacific Islanders: 0.00 %

African-American: 9.58 %

Hispanic: 30.97 %

Two or More Races: 12.90 %

# INCOME BY HOUSEHOLD



#### HH SPENDING



### **EDUCATION**

High School Grad: 21.74 %

Some College: 25.43 %

Associates: 8.17 %

Bachelors: 34.56 %

This information supplied herein is from sources we deem reliable. It is provided without any representation, warranty or guarantee, expressed or implied as to its accuracy.