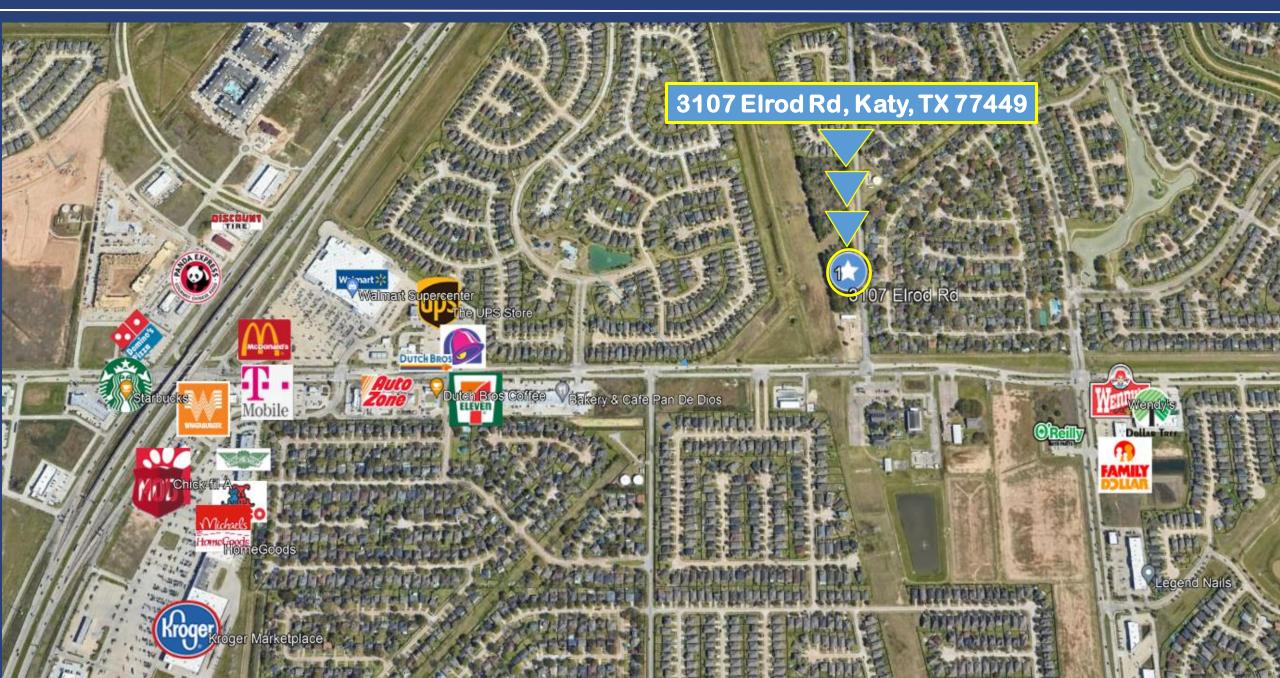

# OFFICES FOR LEASE

3107 Elrod Rd, Katy, TX 77449

Total Available Space: 650 SF

**Built: 2022** 

Parking: 45 Spaces

**Building Size: 2,600 SF** 

Occupancy Type: Mutli-Tenant

★ Rent starts at \$1,995 / month + Utilities