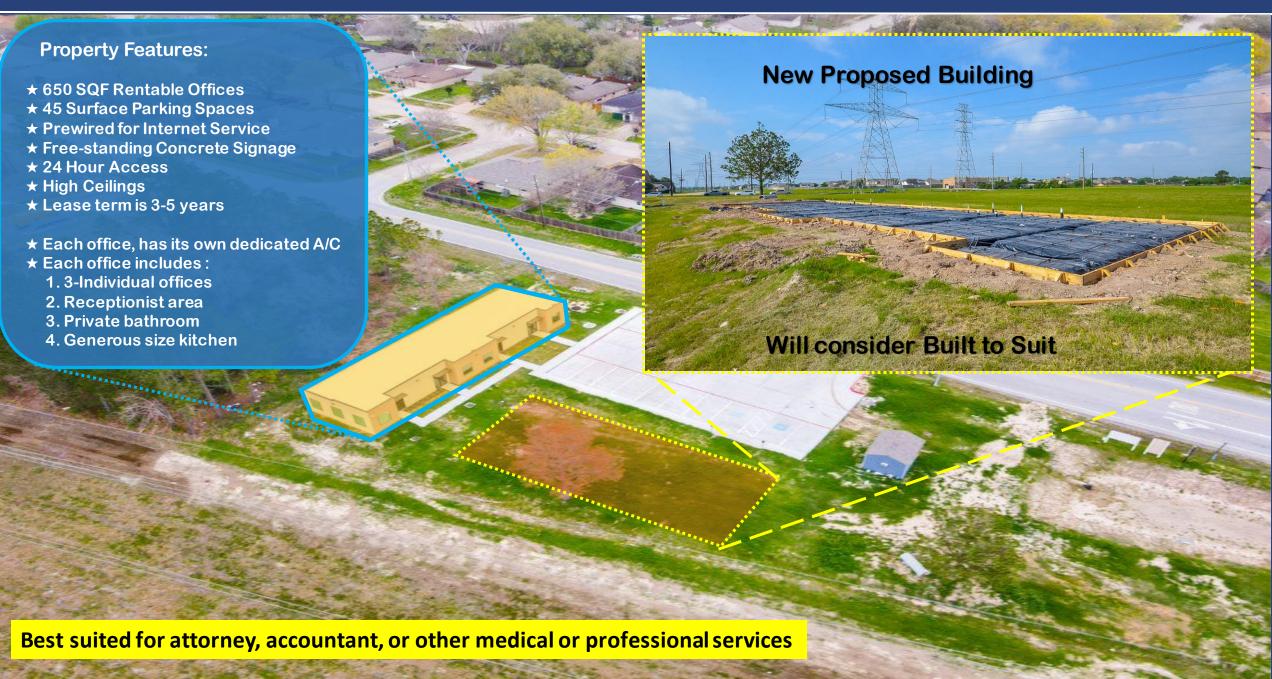

**○Brand New Construction ○Free Standing Single Building ○ 4 Separate Offices ○ Close to Grand Parkway and I-10** 

# OFFICES FOR LEASE

3107 Elrod Rd, Katy, TX 77449

Total Available Space: 650 SF

**Built: 2022** 

Parking: 45 Spaces

**Building Size: 2,600 SF** 

Occupancy Type: Mutli-Tenant

★ Rent starts at \$1,995 / month + Utilities