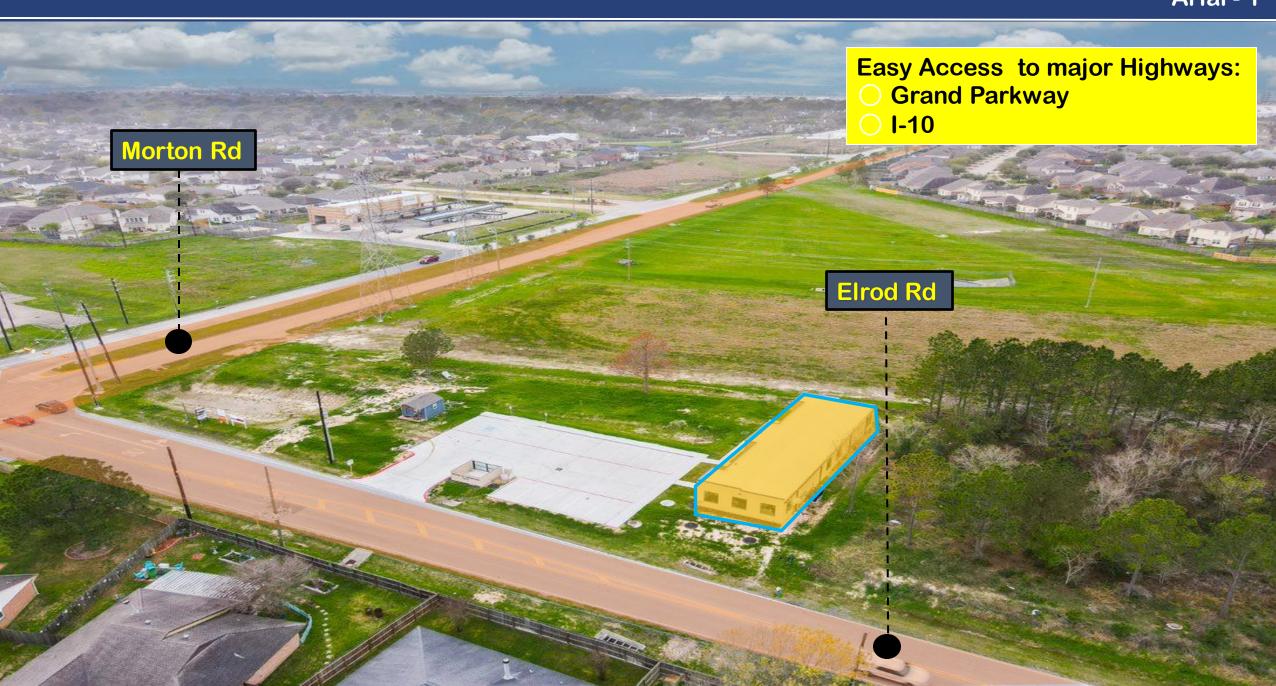

**○Brand New Construction ○Free Standing Single Building ○ 4 Separate Offices ○ Close to Grand Parkway and I-10** 

# OFFICES FOR LEASE

3107 Elrod Rd, Katy, TX 77449

Total Available Space: 650 SF

**Built: 2022** 

Parking: 45 Spaces

**Building Size: 2,600 SF** 

Occupancy Type: Mutli-Tenant

★ Rent starts at \$1,995 / month + Utilities

☆ Rachel Dunham CCIM, C.I.P.S. ☆ 832.437.0471 ☆ rachel@rachelinvest.com

Land Brokerage | Development | Leasing | Investment Sales | Asset Management | Tenant Representation

# **Actual Photo: Building**



## **ACTUAL OFFICE PICTURES**

















## **Demographics - Drivetime**



# **Population**

| DISTANCE  | MALE   | FEMALE | TOTAL   |
|-----------|--------|--------|---------|
| 3-Minute  | 2,328  | 2,290  | 4,619   |
| 5-Minute  | 9,495  | 8,908  | 18,403  |
| 10-Minute | 57,762 | 56,647 | 114,409 |



# Location Facts & Demographics



Demographics are determined by a 10-minute drive from 3107 Elrod Rd, Katy, TX77449

CITY, STATE

Katy, TX

**POPULATION** 

114,409

AVG. HHSIZE

3.11

MEDIAN HHINCOME

\$77,958

#### HOME OWNERSHIP



#### **EMPLOYMENT**



**51.08** % Employed

**2.10 %** Unemployed

#### GENDER & AGE





#### RACE & ETHNICITY

White: 43.42 %

Asian: 2.87 %

Native American: 0.26 %

Pacific Islanders: 0.00 %

African-American: 9.58 %

Hispanic: 30.97 %

Two or More Races: 12.90 %

# INCOME BY HOUSEHOLD