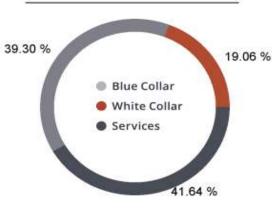

| Median Household Income  |  |
|--------------------------|--|
| \$50,687.80              |  |
| \$60,605.11              |  |
| \$55,287.13              |  |
| Average Household Income |  |
| \$55,759.20              |  |
| \$C4.110.11              |  |
| \$64,119.11              |  |
|                          |  |

#### Population

| Distance | Male  | Female | Total |
|----------|-------|--------|-------|
| 1- Mile  | 864   | 928    | 1,792 |
| 3- Mile  | 2,838 | 3,123  | 5,961 |
| 5- Mile  | 4,577 | 5,023  | 9,599 |

### **Location Facts & Demographics**

Demographics are determined by a 10 minute drive from 0 W Highway 36, West Columbia, TX 77486

CITY, STATE

### West Columbia, TX

POPULATION

7,244

AVG. HHSIZE

2.67

MEDIAN HHINCOME

\$60,864

HOME OWNERSHIP



#### EMPLOYMENT



40.17 %

1.75 % Unemployed

#### **EDUCATION**

Some College: 31.44 % 24.30 % Associates: 9.45 % Bachelors: 14.13 %

# GENDER & AGE 48.00 % 52.00 %



#### RACE & ETHNICITY

White: 68.98 %
Asian: 0.35 %
Native American: 0.04 %
Pacific Islanders: 0.00 %
African-American: 8.64 %
Hispanic: 16.54 %
Two or More Races: 5.46 %

### **Catylist** Research





#### HH SPENDING



# Contact me for your private tour!

#### Rachel Gonzalez-Dunham, CCIM



Ph. 832-437-0471

Cell: 832-216-8524

rachel@rachelinvest.com

www.kcgGroupExp.com







## **Let's Meet Our Broker Associate**

"As a dedicated professional in the dynamic world of real estate, I have cultivated a career grounded in continuous learning, goal setting, and active involvement in the real estate community. With over 30 years of exper