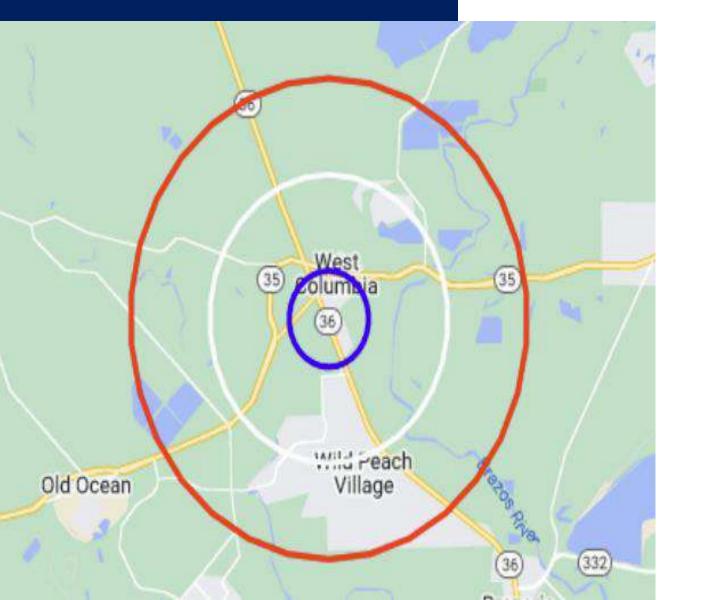

### **Location Facts & Demographics**

Demographics are determined by a 10 minute drive from 0 W Highway 36, West Columbia, TX 77486

CITY, STATE