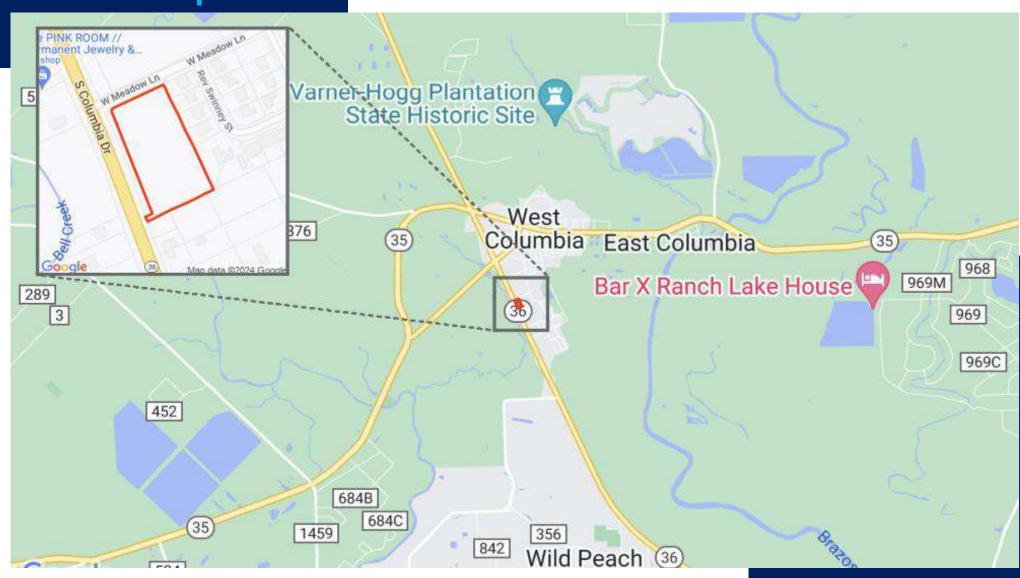

### **Location Facts & Demographics**

Demographics are determined by a 10 minute drive from 0 W Highway 36, West Columbia, TX 77486

CITY, STATE