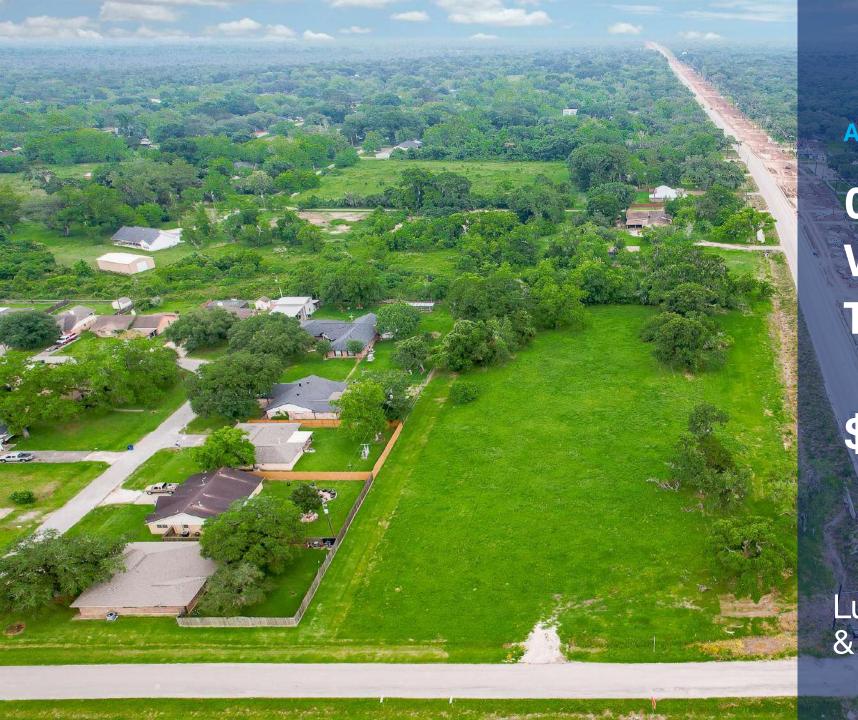

#### **AVAILABLE NOW**

0 W Meadow Lane West Columbia, TX 77486

\$1,250,000

#### **Property Overview**

Property located in High Traffic Area consisting of 3.11 Acres. Owner has Approved Plans and permits through TXDOT and City to build a Gas Station. Hwy 36 is slated for expansion and currently under construction.

Great opportunity to establish any type of retail or other purpose in a high visibility environment. This parcel offers both commercial and residential uses.

Property comes with city utilities. Its central location provides easy access to major transportation areas, and it slated for growth and expansion.