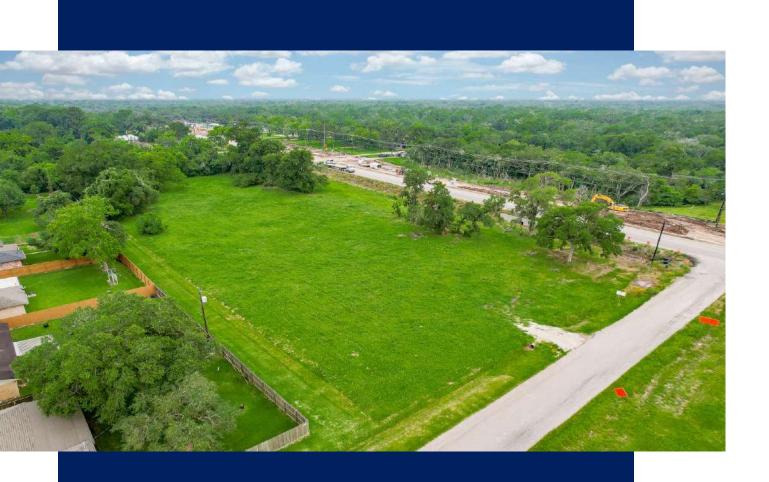

#### **AVAILABLE NOW**

0 W Meadow Lane West Columbia, TX 77486

\$1,250,000











## 0 W Meadow Lane

01

#### **Property Overview**

Property located in High Traffic Area consisting of 3.11 Acres. Owner has Approved Plans and permits through TXDOT and City to build a Gas Station. Hwy 36 is slated for expansion and currently under construction.

Great opportunity to establish any type of retail or other purpose in a high visibility environment. This parcel offers both commercial and residential uses.

Property comes with city utilities. Its central location provides easy access to major transportation areas, and it slated for growth and expansion.







**Vacant Lot** 

## 0 W Meadow Lane

02

#### **Highlights**

- High Traffic Area
- Vacant Lot can be used for Commercial and Residential
- Highway 36 Frontage
- Highly Desirable Area
- Great corner location.





##