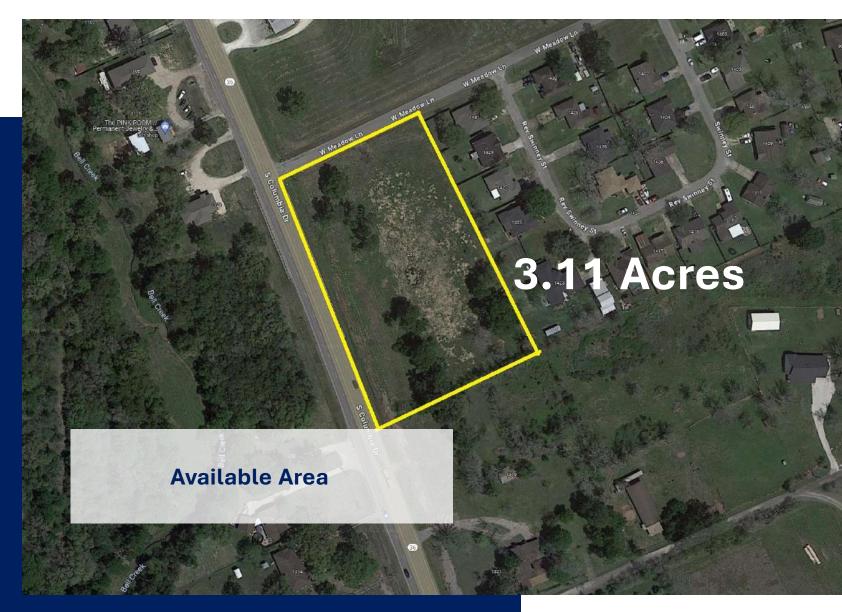

## 0 W Meadow Lane

Lot: 3.11 ACRES

Lot Use: Commercial (Retail, Office),

Residential (Single-Family, Multi-

Family, Townhouse)

Lot Description: Corner Lot

**Utilities:** Available

**County:** Brazoria