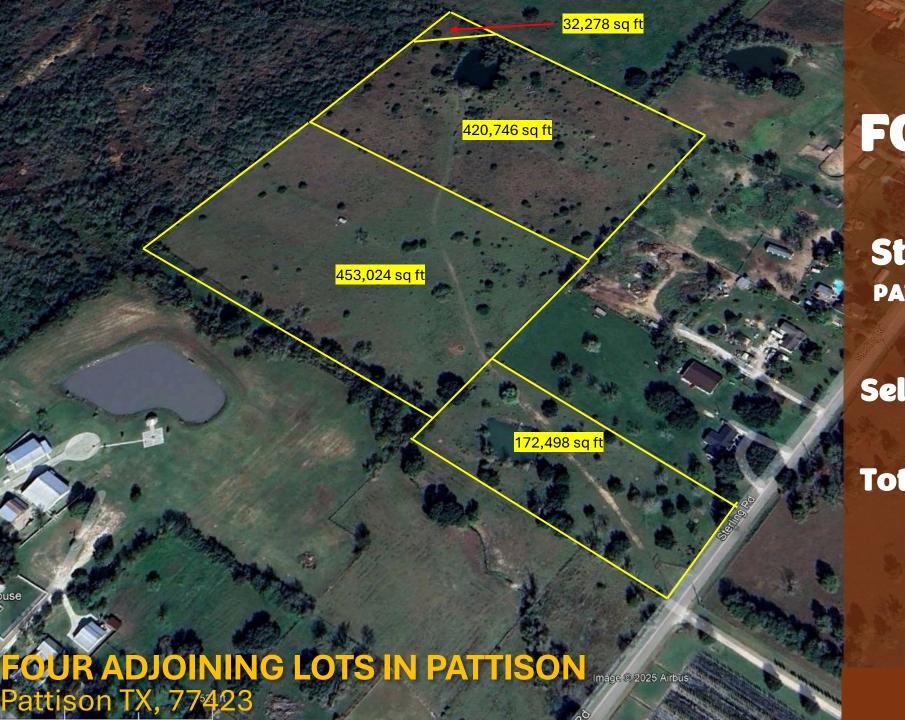

## FOR SALE

Sterling Rd
PATTISON, TX 77338

Selling Price: \$1,395,000

**Total Acres: 24.76** 

Visit us at kcggroupexp.com

#### **PROPERTY OVERVIEW**

This property features 4 adjoining unimproved lots totaling 24.76 acres along quiet and scenic Sterling Road in Pattison, TX. Located in fast-growing Waller County, this expansive property features level, open terrain with direct road frontage, making it ideal for residential development, a private ranch, recreational use, or commercial investment. With no known restrictions, the land offers flexibility to suit a variety of needs.

Enjoy peaceful country living while still being just minutes from I-10, Katy, and Brookshire. Whether you're looking to build your dream home, develop multiple homesites, start a commercial venture, or simply invest in Texas land, this property presents endless potential in a highly desirable area. Land Includes 2 ponds and has city water.