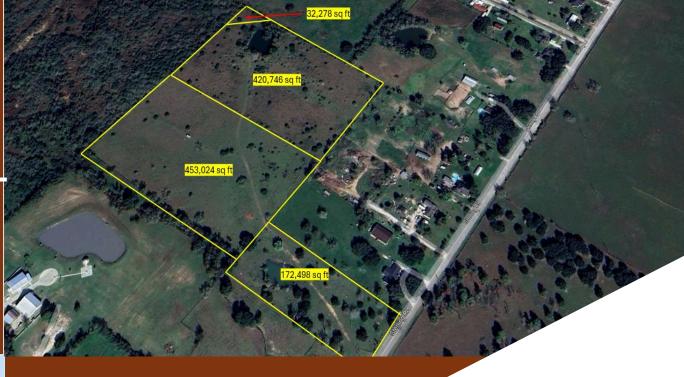

## FOR SALE

Sterling Rd
PATTISON, TX 77338

Selling Price: \$1,395,000

**Total Acres: 24.76** 

Visit us at kcggroupexp.com

#### **PROPERTY OVERVIEW**

This property features 4 adjoining unimproved lots totaling 24.76 acres along quiet and scenic Sterling Road in Pattison, TX. Located in fast-growing Waller County, this expansive property features level, open terrain with direct road frontage, making it ideal for residential development, a private ranch, recreational use, or commercial investment. With no known restrictions, the land offers flexibility to suit a variety of needs.

Enjoy peaceful country living while still being just minutes from I-10, Katy, and Brookshire. Whether you're looking to build your dream home, develop multiple homesites, start a commercial venture, or simply invest in Texas land, this property presents endless potential in a highly desirable area. Land Includes 2 ponds and has city water.