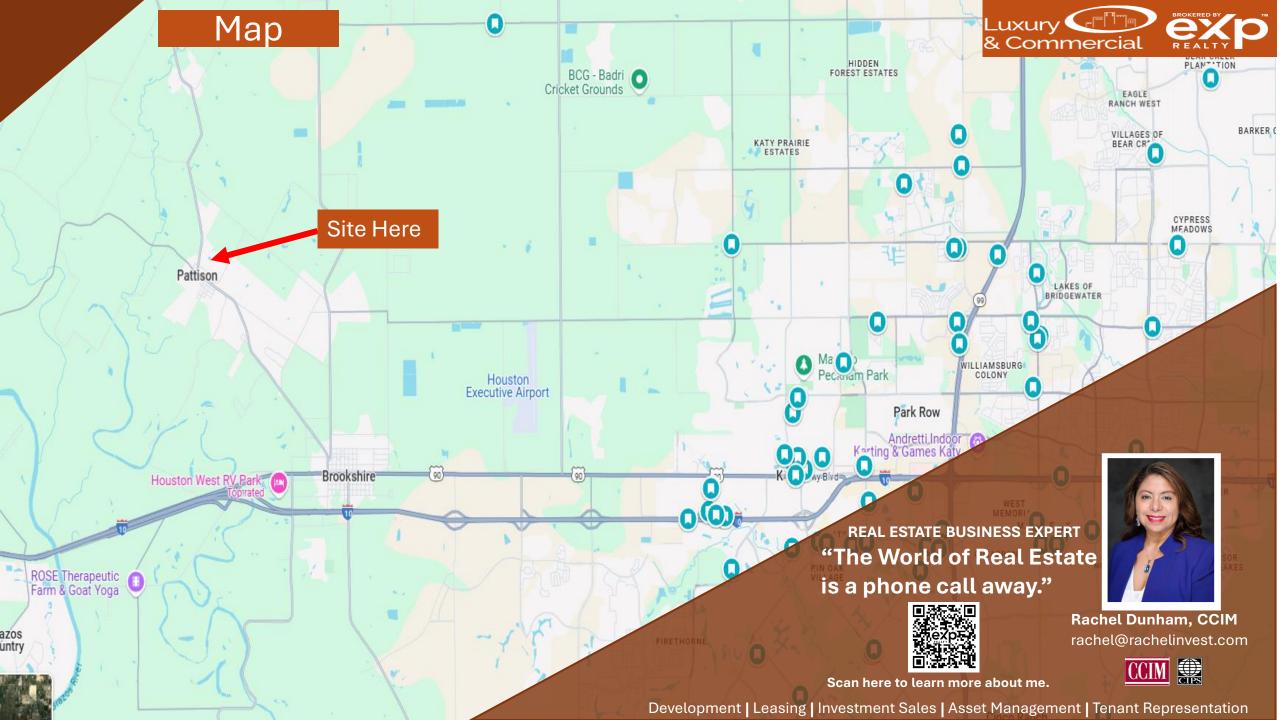

Enjoy peaceful country living while still being just minutes from I-10, Katy, and Brookshire. Whether you're looking to build your dream home, develop multiple homesites, start a commercial venture, or simply invest in Texas land, this property presents endless potential in a highly desirable area. Land Includes 2 ponds and has city water.