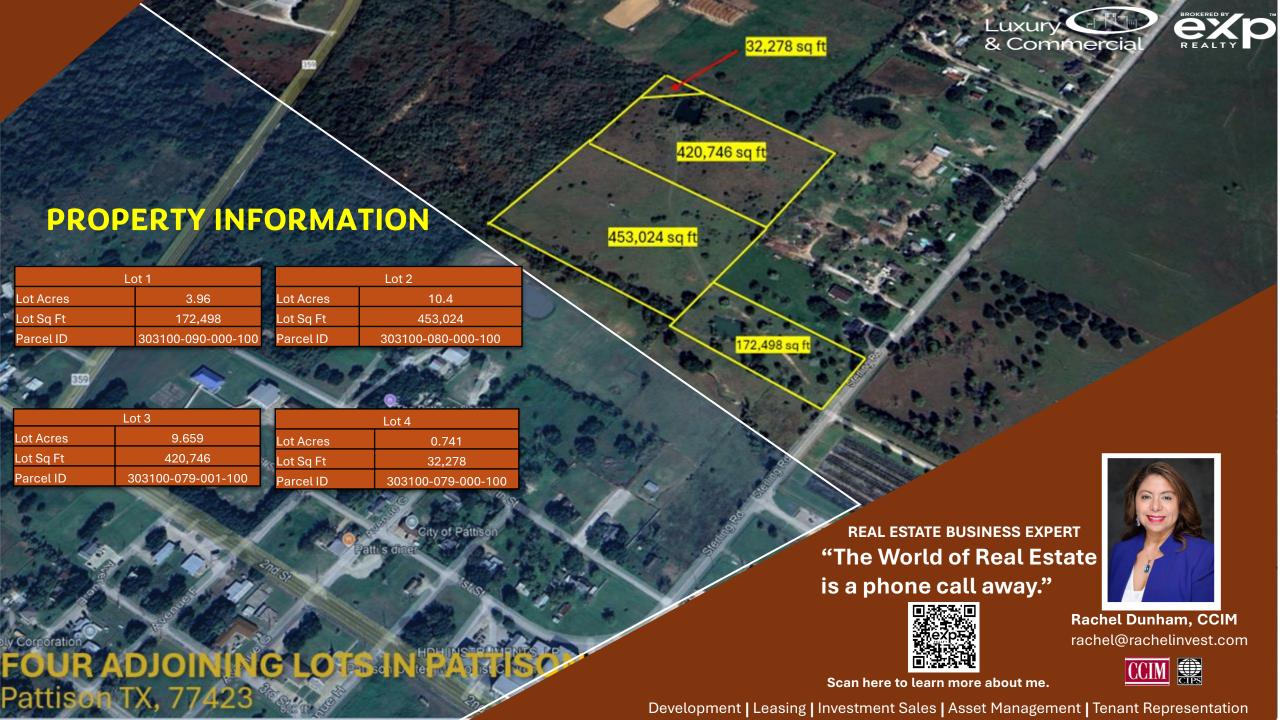

#### **PROPERTY OVERVIEW**

This property features 4 adjoining unimproved lots totaling 24.76 acres along quiet and scenic Sterling Road in Pattison, TX. Located in fast-growing Waller County, this expansive property features level, open terrain with direct road frontage, making it ideal for residential development, a private ranch, recreational use, or commercial investment. With no known restrictions, the land offers flexibility to suit a variety of needs.

Enjoy peaceful country living while still being just minutes from I-10, Katy, and Brookshire. Whether you're looking to build your dream home, develop multiple homesites, start a commercial venture, or simply invest in Texas land, this property presents endless potential in a highly desirable area. Land Includes 2 ponds and has city water.