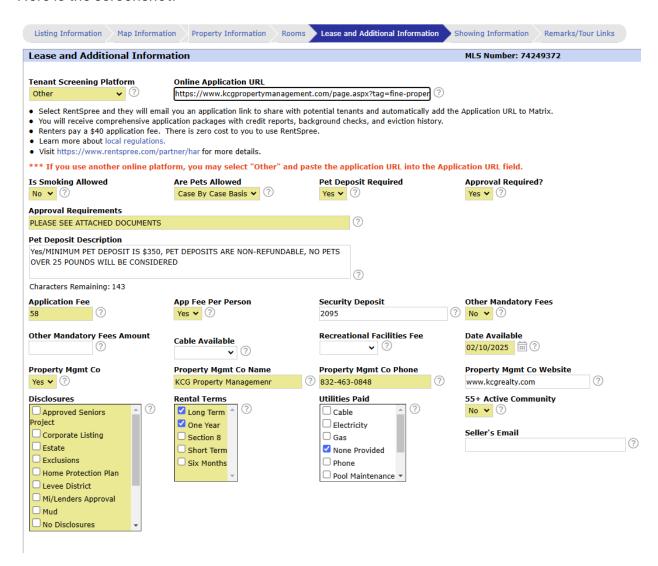

Tenant Screening Platform: Other

Online Application URL: <a href="https://www.kcgpropertymanagement.com/page.aspx?tag=fine-">https://www.kcgpropertymanagement.com/page.aspx?tag=fine-</a>

property-application

**Approval Requirements:** Please see attached documents (note)

**Pet Deposit Description:** A MINIMUM \$350 NON-REFUNDABLE FEE FOR A PET 50 LBS AND BELOW. \$500 NON-REFUNDABLE FEE FOR A PET OVER 50 LBS. THE PET WEIGHT LIMIT IS NOT TO EXCEED 100 LBS.

**Application Fee:** \$58 / person

Property Management: Yes | Fine Property Management | (832) 463-0848

Website: www.kcgpropertymanagement.com

Here is the screenshot.

Once your listing is live in the MLS, kindly notify us so we can publish the listing in AppFolio, activate the online application, and add it to our website. You will find the application link for your listing here: