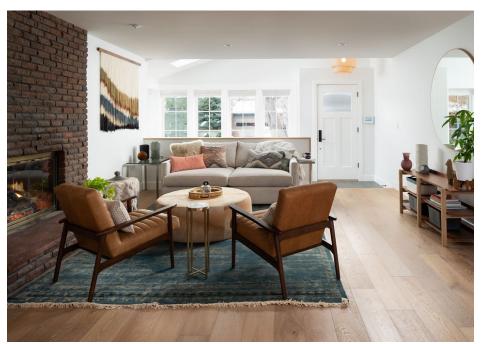

## 2235 Hillsdale Circle

Immaculate ranch style home completely renovated located within minutes of the beautiful Boulder foothills! Meticulously maintained inside and out, steps from the hiking trails, restaurants and schools of South Boulder. Located on a 14,000 square foot lot, you will never want to leave with the mature trees that surround the upper deck, amazing vegetable garden and chicken coop. The open concept custom kitchen features Wolf, Sub-Zero and Bosh Appliances with an oversized natural quartzite kitchen island. The main level master hosts a walk-in custom closet, private deck and resort like master bath. The second bedroom on the main floor would make a great office space or oversized bedroom. As you entertain your guests you will enjoy beautiful views from the backyard deck that is assessable to the downstairs walk-out family room. The downstairs offers 2 additional bedrooms, light filled rec. room and shared guest bath.