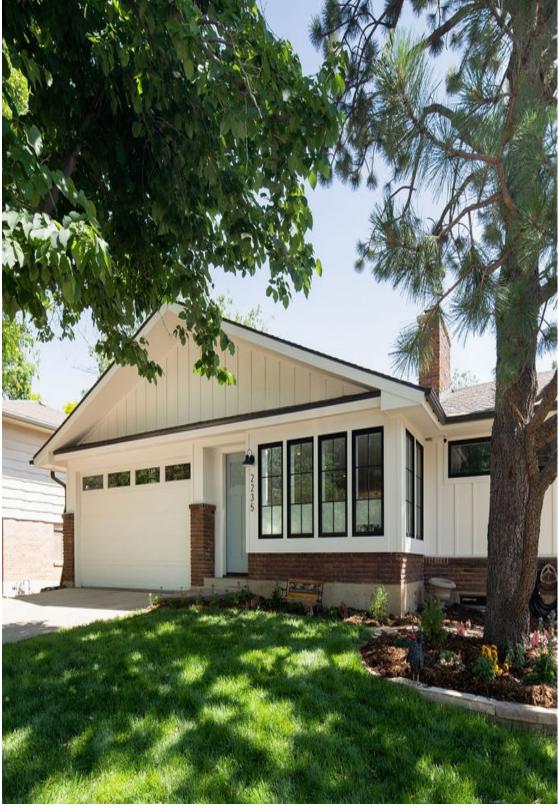

## 2235 Hillsdale Circle

Immaculate ranch style home completely renovated located within minutes of the beautiful Boulder foothills! Meticulously maintained inside and out, steps from the hiking trails, restaurants and schools of South Boulder. Located on a 14,000 square foot lot, you will never want to leave with the mature trees that surround the upper deck, amazing vegetable garden and chicken coop. The open concept custom kitchen features Wolf, Sub-Zero and Bosh Appliances with an oversized natural quartzite kitchen island. The main level master hosts a walk-in custom closet, private deck and resort like master bath. The second bedroom on the main floor would make a great office space or oversized bedroom. As you entertain your guests you will enjoy beautiful views from the backyard deck that is assessable to the downstairs walk-out family room. The downstairs offers 2 additional bedrooms, light filled rec. room and shared guest bath.