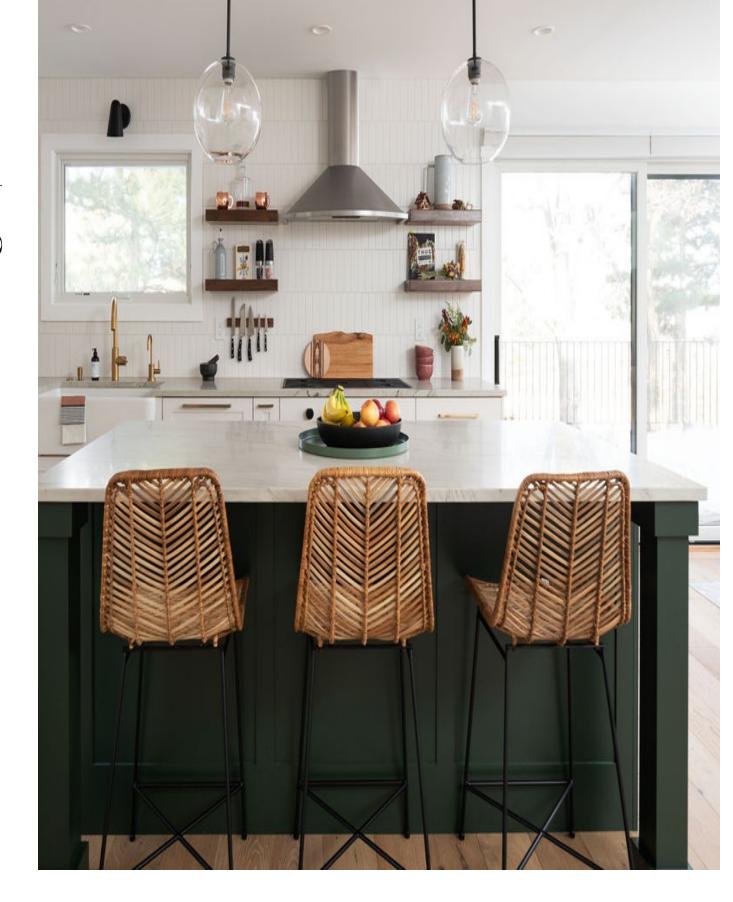

## 2235 Hillsdale Circle

Immaculate ranch style home completely renovated located within minutes of the beautiful Boulder foothills! Meticulously maintained inside and out, steps from the hiking trails, restaurants and schools of South Boulder. Located on a 14,000 square foot lot, you will never want to leave with the mature trees that surround the upper deck, amazing vegetable garden and chicken coop. The open concept custom kitchen features Wolf, Sub-Zero and Bosh Appliances with an oversized natural quartzite kitchen island. The main level master hosts a walk-in custom closet, private deck and resort like master bath. The second bedroom on the main floor would make a great office space or oversized bedroom. As you entertain your guests you will enjoy beautiful views from the backyard deck that is assessable to the downstairs walk-out family room. The downstairs offers 2 additional bedrooms, light filled rec. room and shared guest bath.

## **House Features:**

- Wolf/Sub-Zero/ Bosch Appliances
- Custom Cabinets & Closets
- All New Electrical & Plumbing
- New Roof & Windows
- Natural Quartzite Countertops
- Hunter Douglas Window Shades
- Nest Cameras
- Whole House Water Softener & Humidifier
- Kitchen Reverse Osmosis
- Electric Vehicle Charging in 2 car garage
- Smart Irrigation System
- Vegetable Garden & Mature Shade Trees