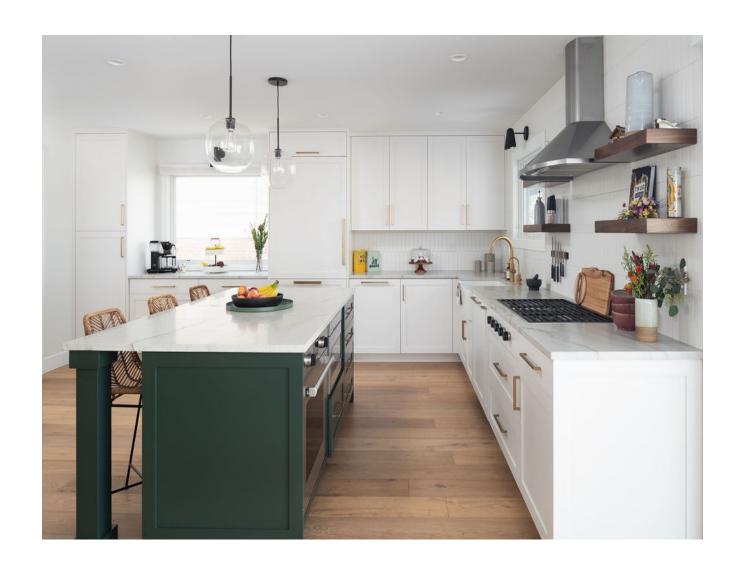

## 2235 Hillsdale Circle

Immaculate ranch style home completely renovated located within minutes of the beautiful Boulder foothills! Meticulously maintained inside and out, steps from the hiking trails, restaurants and schools of South Boulder. Located on a 14,000 square foot lot, you will never want to leave with the mature trees that surround the upper deck, amazing vegetable garden and chicken coop. The open concept custom kitchen features Wolf, Sub-Zero and Bosh Appliances with an oversized natural quartzite kitchen island. The main level master hosts a walk-in custom closet, private deck and resort like master bath. The second bedroom on the main floor would make a great office space or oversized bedroom. As you entertain your guests you will enjoy beautiful views from the backyard deck that is assessable to the downstairs walk-out family room. The downstairs offers 2 additional bedrooms, light filled rec. room and shared guest bath.

## **House Features:**

- Wolf/Sub-Zero/ Bosch Appliances
- Custom Cabinets & Closets
- All New Electrical & Plumbing
- New Roof & Windows
- Natural Quartzite Countertops
- Hunter Douglas Window Shades
- Nest Cameras
- Whole House Water Softener & Humidifier
- Kitchen Reverse Osmosis
- Electric Vehicle Charging in 2 car garage
- Smart Irrigation System
- Vegetable Garden & Mature Shade Trees