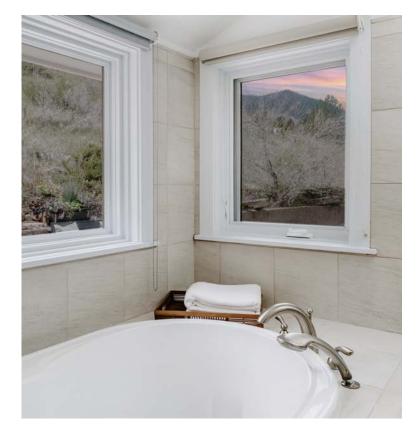

Add 3 fireplaces, wide-plank French oak floors, high-end wall finish, sophisticated bathroom remodels with well-curated tile and plumbing hardware. Wear socks all winter to enjoy your brand new (lower level) in-floor radiant heat. Convenient to trails and 36, this is your forever home.