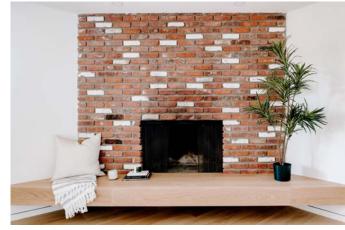

Add 3 fireplaces, wide-plank French oak floors, high-end wall finish, sophisticated bathroom remodels with well-curated tile and plumbing hardware. Wear socks all winter to enjoy your brand new (lower level) in-floor radiant heat. Convenient to trails and 36, this is your forever home.

• • • • •

- 3 Fireplaces
- Wide-Plank French Oak Floors
- Open Floor Plan
- High-End Wall Finish
- Remodeled Bathrooms
- Spectacular Flatirons View
- Multiple Decks
- Vaulted Ceilings
- Radiant In-Floor Heating
- Ample Wildlife on 1/2 Acre
- Award-Winning Schools
- Views of Viele Lake
- Cul-De-Sac