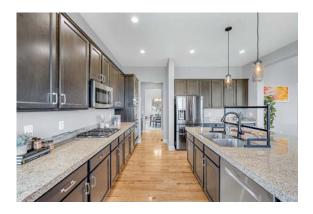

Life is easy here. Fix yourself a drink at the bar in the butler's pantry. Snack on appetizers at the island. Keep the fire crackling in the fireplace and the game on the TV. The primary bedroom looks out at a placid Standley Lake (only a 15-minute bike ride away!). The primary bath has a soaking tub and two sizable walk-in closets. The second-floor loft is perfect for game nights.