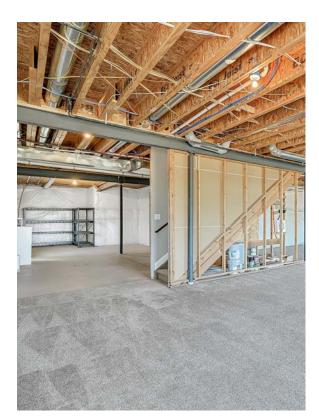

- Electronic Pet Fence
- Rachio App-Controlled Smart Irrigation
  System
- Garage Freezer
- Garage Storage Systems
- Bidet Seats
- New High-End Kitchen Appliances
- Backyard Firepit With Wood
- Standley Lake Views
- Huge 15,000 Square Foot Corner Lot
- Hot Tub
- Granite Countertops
- Walk-In Pantry
- Huge, Unfinished Basement
- 3-Car Garage
- Newly Epoxied Garage Floors
- Radon System
- Clothes Washer & Dryer Stay With Property
- Fireplace
- Walk-In Closets
- Wood Floors
- 9 Ft Ceilings