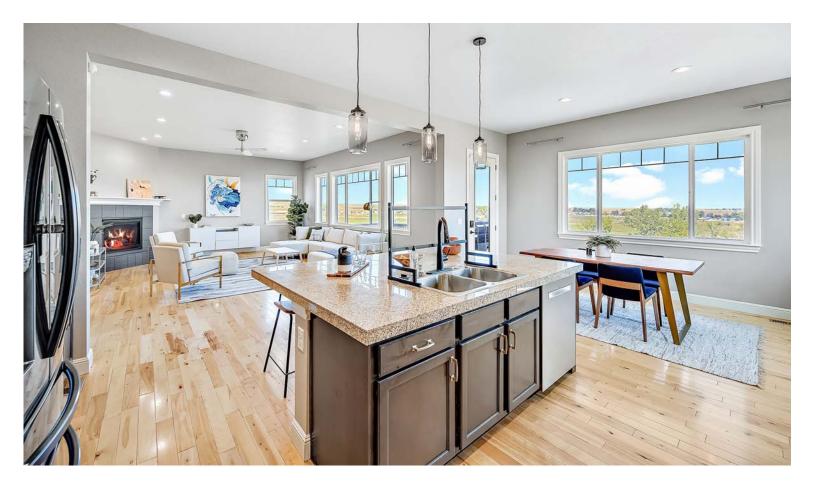

Life is easy here. Fix yourself a drink at the bar in the butler's pantry. Snack on appetizers at the island. Keep the fire crackling in the fireplace and the game on the TV. The primary bedroom looks out at a placid Standley Lake (only a 15-minute bike ride away!). The primary bath has a soaking tub and two sizable walk-in closets. The second-floor loft is perfect for game nights.