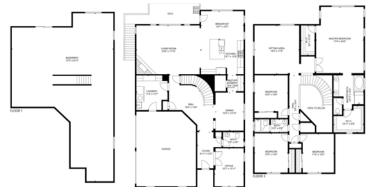

## 9186 Ellis Way, Arvada

9186 Ellis' premium lot is an oasis of calm just 25 minutes away from Denver, Boulder, and DIA.

Soak in sweeping views of rural plains, distant Rockies and water all from one home. Tear your eyes away from the views, and you find a sun-drenched, open concept home with two-story ceilings and a curved staircase that exude 'Wow!'.

Life is easy here. Fix yourself a drink at the bar in the butler's pantry. Snack on appetizers at the island. Keep the fire crackling in the fireplace and the game on the TV. The primary bedroom looks out at a placid Standley Lake (only a 15-minute bike ride away!). The primary bath has a soaking tub and two sizable walk-in closets. The second-floor loft is perfect for game nights.