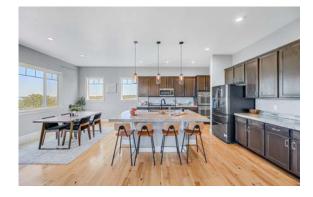

Life is easy here. Fix yourself a drink at the bar in the butler's pantry. Snack on appetizers at the island. Keep the fire crackling in the fireplace and the game on the TV. The primary bedroom looks out at a placid Standley Lake (only a 15-minute bike ride away!). The primary bath has a soaking tub and two sizable walk-in closets. The second-floor loft is perfect for game nights.

- Electronic Pet Fence
- Rachio App-Controlled Smart Irrigation
  System
- Garage Freezer
- Garage Storage Systems
- Bidet Seats
- New High-End Kitchen Appliances
- Backyard Firepit With Wood
- Standley Lake Views
- Huge 15,000 Square Foot Corner Lot
- Hot Tub
- Granite Countertops
- Walk-In Pantry
- Huge, Unfinished Basement
- 3-Car Garage
- Newly Epoxied Garage Floors
- Radon System
- Clothes Washer & Dryer Stay With Property
- Fireplace
- Walk-In Closets
- Wood Floors
- 9 Ft Ceilings