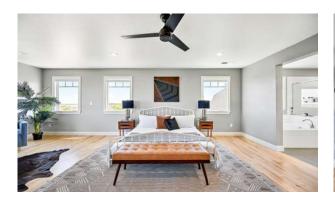

Life is easy here. Fix yourself a drink at the bar in the butler's pantry. Snack on appetizers at the island. Keep the fire crackling in the fireplace and the game on the TV. The primary bedroom looks out at a placid Standley Lake (only a 15-minute bike ride away!). The primary bath has a soaking tub and two sizable walk-in closets. The second-floor loft is perfect for game nights.