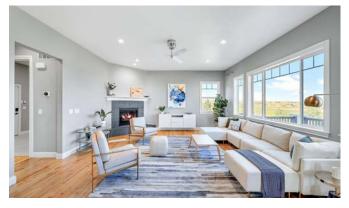

Life is easy here. Fix yourself a drink at the bar in the butler's pantry. Snack on appetizers at the island. Keep the fire crackling in the fireplace and the game on the TV. The primary bedroom looks out at a placid Standley Lake (only a 15-minute bike ride away!). The primary bath has a soaking tub and two sizable walk-in closets. The second-floor loft is perfect for game nights.