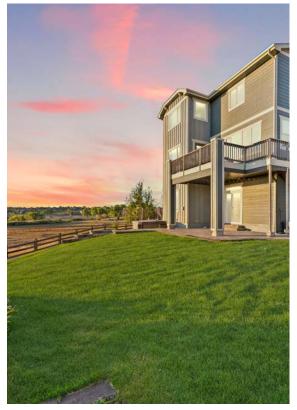

- Electronic Pet Fence
- Rachio App-Controlled Smart Irrigation
  System
- Garage Freezer
- Garage Storage Systems
- Bidet Seats
- New High-End Kitchen Appliances
- Backyard Firepit With Wood
- Standley Lake Views
- Huge 15,000 Square Foot Corner Lot
- Hot Tub
- Granite Countertops
- Walk-In Pantry
- Huge, Unfinished Basement
- 3-Car Garage
- Newly Epoxied Garage Floors
- Radon System
- Clothes Washer & Dryer Stay With Property
- Fireplace
- Walk-In Closets
- Wood Floors
- 9 Ft Ceilings