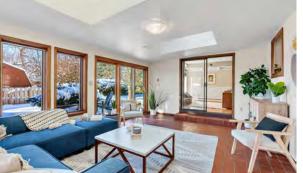

## 1860 Elder Avenue, Boulder

On a huge lot with mature perennials and shade trees, directly across from Salberg Park, this impeccably maintained open-floorplan home is ready to enjoy as-is or update.

Highlights include a four-season sunroom with connecting decks, vaulted ceilings, and a large kitchen. With ample square footage, live large as- is or remodel/start from scratch, capturing wonderful views from your new second story. The 9 raised/watered beds are a gardener's dream, with space for vegetables, rhubarb and annuals. When finished getting your hands dirty, relax on your sprawling front porch with iced tea, overlooking Salberg Park. The park is the neighborhood's spacious go-to gathering space, with abundant grass and an amazing playground.

• • • •

- Gutter guards
- Efficient hot water heating system
- Solid golden teak hardwood floors
- Three Solatube skylights
- Oversized double garage
- Reinforced basement door
- Soil irrigation
- Professional landscaping
- Electric baseboard heat in the sunroom
- New roof in 2018
- 252 square foot workshop with sliding door access to the garage