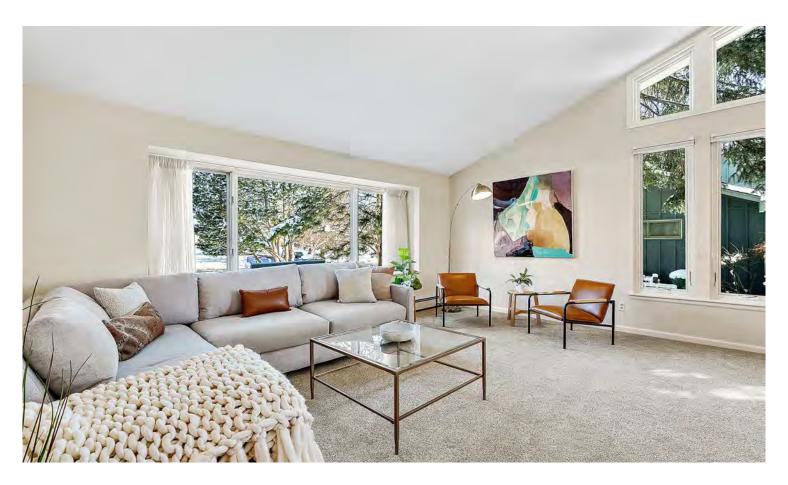

## 1860 Elder Avenue, Boulder

On a huge lot with mature perennials and shade trees, directly across from Salberg Park, this impeccably maintained open-floorplan home is ready to enjoy as-is or update.

Highlights include a four-season sunroom with connecting decks, vaulted ceilings, and a large kitchen. With ample square footage, live large as- is or remodel/start from scratch, capturing wonderful views from your new second story. The 9 raised/watered beds are a gardener's dream, with space for vegetables, rhubarb and annuals. When finished getting your hands dirty, relax on your sprawling front porch with iced tea, overlooking Salberg Park. The park is the neighborhood's spacious go-to gathering space, with abundant grass and an amazing playground.