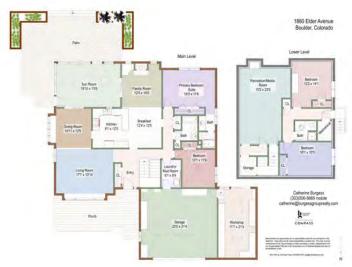

1860 Elder Avenue, Boulder

## 1860 Elder Avenue, Boulder

On a huge lot with mature perennials and shade trees, directly across from Salberg Park, this impeccably maintained open-floorplan home is ready to enjoy as-is or update.

Highlights include a four-season sunroom with connecting decks, vaulted ceilings, and a large kitchen. With ample square footage, live large as- is or remodel/start from scratch, capturing wonderful views from your new second story. The 9 raised/watered beds are a gardener's dream, with space for vegetables, rhubarb and annuals. When finished getting your hands dirty, relax on your sprawling front porch with iced tea, overlooking Salberg Park. The park is the neighborhood's spacious go-to gathering space, with abundant grass and an amazing playground.

. . . .

4 BD 3 BA 3130 SF

**REALTOR** 303.301.4718 andy@burgessgrouprealty.com

Catherine Burgess

**REALTOR** 303.506.5669 cather in e@burgess group realty. com

Compass is a licensed real estate broker. All material is intended for informational purposes only and is compiled from sources deemed reliable but is subject to errors, omissions, changes in price, condition, sale, or withdrawal without notice. No statement is made as to the accuracy of any description or measurements (including square footage). This is not intended to solicit property already listed. No financial or legal advice provided. Equal Housing Opportunity.