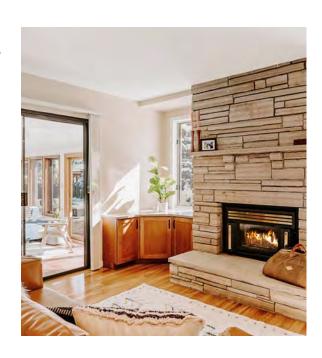

## 1860 Elder Avenue, Boulder

On a huge lot with mature perennials and shade trees, directly across from Salberg Park, this impeccably maintained open-floorplan home is ready to enjoy as-is or update.

Highlights include a four-season sunroom with connecting decks, vaulted ceilings, and a large kitchen. With ample square footage, live large as- is or remodel/start from scratch, capturing wonderful views from your new second story. The 9 raised/watered beds are a gardener's dream, with space for vegetables, rhubarb and annuals. When finished getting your hands dirty, relax on your sprawling front porch with iced tea, overlooking Salberg Park. The park is the neighborhood's spacious go-to gathering space, with abundant grass and an amazing playground.

• • • •

- Gutter guards
- Efficient hot water heating system
- Solid golden teak hardwood floors
- Three Solatube skylights
- Oversized double garage
- Reinforced basement door
- Soil irrigation
- Professional landscaping
- Electric baseboard heat in the sunroom
- New roof in 2018
- 252 square foot workshop with sliding door access to the garage