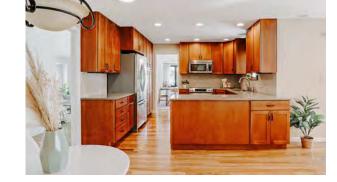

## 1860 Elder Avenue, Boulder

On a huge lot with mature perennials and shade trees, directly across from Salberg Park, this impeccably maintained open-floorplan home is ready to enjoy as-is or update.

Highlights include a four-season sunroom with connecting decks, vaulted ceilings, and a large kitchen. With ample square footage, live large as- is or remodel/start from scratch, capturing wonderful views from your new second story. The 9 raised/watered beds are a gardener's dream, with space for vegetables, rhubarb and annuals. When finished getting your hands dirty, relax on your sprawling front porch with iced tea, overlooking Salberg Park. The park is the neighborhood's spacious go-to gathering space, with abundant grass and an amazing playground.