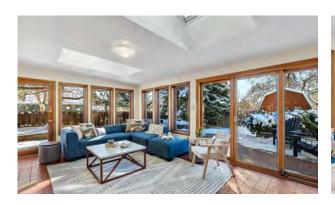

## 1860 Elder Avenue, Boulder

On a huge lot with mature perennials and shade trees, directly across from Salberg Park, this impeccably maintained open-floorplan home is ready to enjoy as-is or update.

Highlights include a four-season sunroom with connecting decks, vaulted ceilings, and a large kitchen. With ample square footage, live large as- is or remodel/start from scratch, capturing wonderful views from your new second story. The 9 raised/watered beds are a gardener's dream, with space for vegetables, rhubarb and annuals. When finished getting your hands dirty, relax on your sprawling front porch with iced tea, overlooking Salberg Park. The park is the neighborhood's spacious go-to gathering space, with abundant grass and an amazing playground.

• • • •

- Gutter guards
- Efficient hot water heating system
- Solid golden teak hardwood floors
- Three Solatube skylights
- Oversized double garage
- Reinforced basement door
- Soil irrigation
- Professional landscaping
- Electric baseboard heat in the sunroom
- New roof in 2018
- 252 square foot workshop with sliding door access to the garage