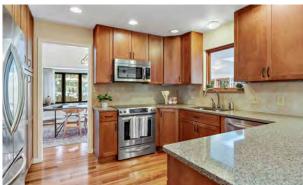

## 1860 Elder Avenue, Boulder

On a huge lot with mature perennials and shade trees, directly across from Salberg Park, this impeccably maintained open-floorplan home is ready to enjoy as-is or update.

Highlights include a four-season sunroom with connecting decks, vaulted ceilings, and a large kitchen. With ample square footage, live large as- is or remodel/start from scratch, capturing wonderful views from your new second story. The 9 raised/watered beds are a gardener's dream, with space for vegetables, rhubarb and annuals. When finished getting your hands dirty, relax on your sprawling front porch with iced tea, overlooking Salberg Park. The park is the neighborhood's spacious go-to gathering space, with abundant grass and an amazing playground.