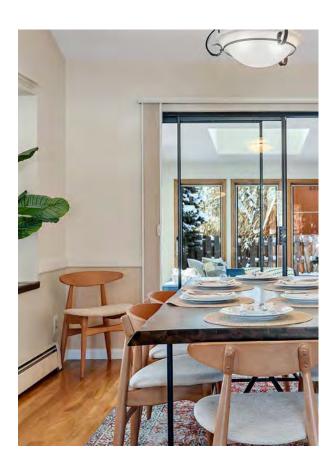

## 1860 Elder Avenue, Boulder

On a huge lot with mature perennials and shade trees, directly across from Salberg Park, this impeccably maintained open-floorplan home is ready to enjoy as-is or update.

Highlights include a four-season sunroom with connecting decks, vaulted ceilings, and a large kitchen. With ample square footage, live large as- is or remodel/start from scratch, capturing wonderful views from your new second story. The 9 raised/watered beds are a gardener's dream, with space for vegetables, rhubarb and annuals. When finished getting your hands dirty, relax on your sprawling front porch with iced tea, overlooking Salberg Park. The park is the neighborhood's spacious go-to gathering space, with abundant grass and an amazing playground.