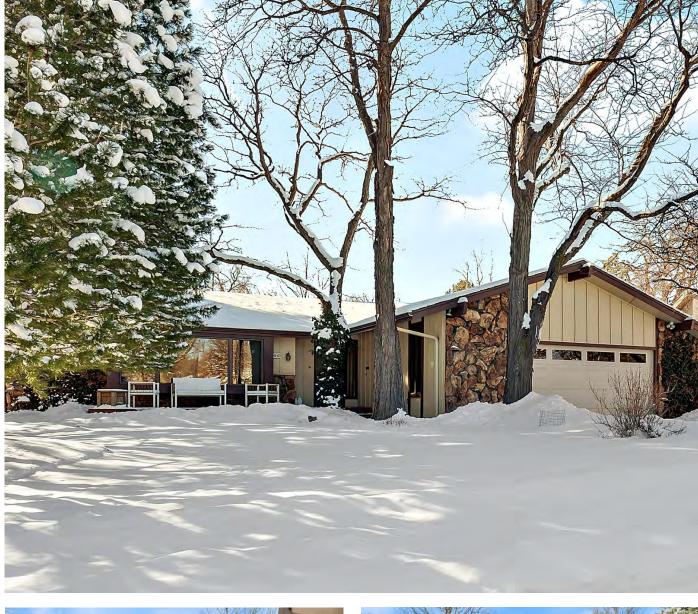

## 1860 Elder Avenue, Boulder

On a huge lot with mature perennials and shade trees, directly across from Salberg Park, this impeccably maintained open-floorplan home is ready to enjoy as-is or update.

Highlights include a four-season sunroom with connecting decks, vaulted ceilings, and a large kitchen. With ample square footage, live large as- is or remodel/start from scratch, capturing wonderful views from your new second story. The 9 raised/watered beds are a gardener's dream, with space for vegetables, rhubarb and annuals. When finished getting your hands dirty, relax on your sprawling front porch with iced tea, overlooking Salberg Park. The park is the neighborhood's spacious go-to gathering space, with abundant grass and an amazing playground.